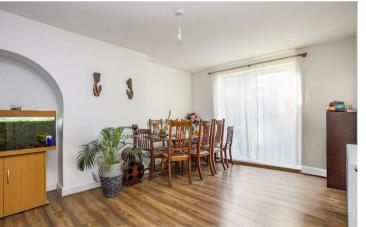

As you enter the home, you're greeted the entrance hall and access to the dining area that seamlessly flows into sitting room. This open plan space is ideal for both entertaining and relaxed family meals. The dining area grants access to a lean-to conservatory, which allows access to the garden.