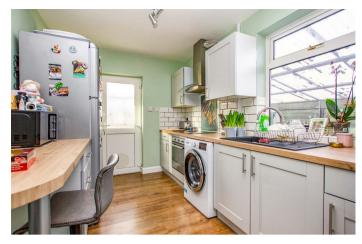

The kitchen is a modern culinary haven, equipped with sleek, built-in appliances designed to cater to all your cooking needs. With its contemporary finishes and efficient layout, the kitchen is both stylish and functional, making meal preparation a joy.