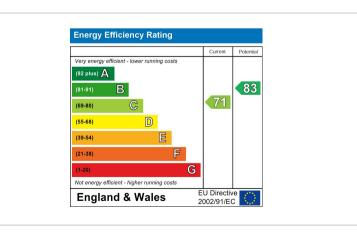

Council Tax Band A - Energy Rating C/71.

Price £220,000

GROUND FLOOR 790 sq.ft. (73.4 sq.m.) approx.

1ST FLOOR 499 sq.ft. (46.4 sq.m.) approx.

TOTAL FLOOR AREA: 1289 sq.ft. (119.7 sq.m.) approx.

Whist every attempts has been made to save the accuracy of the flory of an ordinard here, measuremer of doors, windows, rooms and any other teems are approximate and no responsibility is taken for any error, omission, or met-statement. The plan is copycing to disripcion and Parters and is for illustration purpose the property of the plant of appliances shown have not be tested and no pasarance as to their operability can be given appliances shown have not be tested and no pasarance as to their operability can be given to the plant of the p