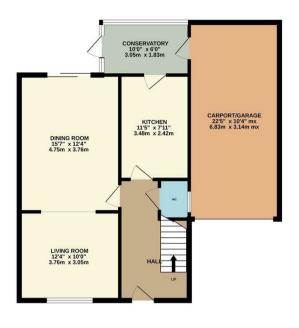

19 Edgar Road Kettering, NN16 OLP

Nestled within a convenient distance of the town centre and local amenities, this charming three bedroom property offers a perfect blend of comfort and practicality. An inviting driveway leads to the property, featuring off road parking and a spacious 23' carport/garage, providing space for vehicles and additional storage.

As you enter the home, you're greeted the entrance hall and access to the dining area that seamlessly flows into sitting room. This open plan space is ideal for both entertaining and relaxed family meals. The dining area grants access to a lean-to conservatory, which allows access to the garden.

The kitchen is a modern culinary haven, equipped with sleek, built-in appliances designed to cater to all your cooking needs. With its contemporary finishes and efficient layout, the kitchen is both stylish and functional, making meal preparation a joy.

Council Tax Band A - Energy Rating C/71.

Price £220,000

GROUND FLOOR 790 sq.ft. (73.4 sq.m.) approx.

1ST FLOOR 499 sq.ft. (46.4 sq.m.) approx.

TOTAL FLOOR AREA: 1289 sq.ft. (119.7 sq.m.) approx.

Whist every attempts has been made to save the accuracy of the flory of an ordinard here, measuremer of doors, windows, rooms and any other teems are approximate and no responsibility is taken for any error, omission, or met-statement. The plan is copycing to disripcion and Parters and is for illustration purpose the property of the plant of appliances shown have not be tested and no pasarance as to their operability can be given appliances shown have not be tested and no pasarance as to their operability can be given to the plant of the p