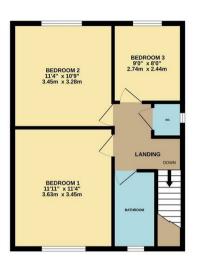

Upstairs, the property boasts three bedrooms, each offering comfort and ample storage options. The modern bathroom suite is elegantly designed with high-quality fixtures, and a separate WC adds to the convenience for family living.

Council Tax Band A - Energy Rating C/71.

Price £220,000

GROUND FLOOR 790 sq.ft. (73.4 sq.m.) approx.

1ST FLOOR 499 sq.ft. (46.4 sq.m.) approx.

TOTAL FLOOR AREA: 1289 sq.ft. (119.7 sq.m.) approx.

Whist every attempts has been made to save the accuracy of the flory of an ordinard here, measuremer of doors, windows, rooms and any other teems are approximate and no responsibility is taken for any error, omission, or met-statement. The plan is copycing to disripcion and Parters and is for illustration purpose the property of the plant of appliances shown have not be tested and no pasarance as to their operability can be given appliances shown have not be tested and no pasarance as to their operability can be given to the plant of the p