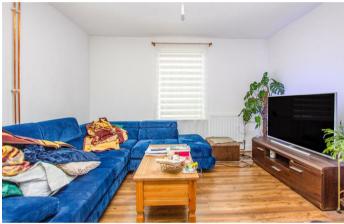

As you enter the home, you're greeted the entrance hall and access to the dining area that seamlessly flows into sitting room. This open plan space is ideal for both entertaining and relaxed family meals. The dining area grants access to a lean-to conservatory, which allows access to the garden.