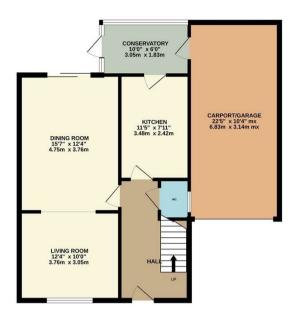

As you enter the home, you're greeted the entrance hall and access to the dining area that seamlessly flows into sitting room. This open plan space is ideal for both entertaining and relaxed family meals. The dining area grants access to a lean-to conservatory, which allows access to the garden.

The kitchen is a modern culinary haven, equipped with sleek, built-in appliances designed to cater to all your cooking needs. With its contemporary finishes and efficient layout, the kitchen is both stylish and functional, making meal preparation a joy.

Council Tax Band A - Energy Rating C/71.

Price £235,000

GROUND FLOOR 790 sq.ft. (73.4 sq.m.) approx.

1ST FLOOR 499 sq.ft. (46.4 sq.m.) approx.

TOTAL FLOOR AREA: 1289 sq.ft. (119.7 sq.m.) approx.

Whist every attempts has been made to save the accuracy of the flory of an ordinard here, measuremer of doors, windows, rooms and any other teems are approximate and no responsibility is taken for any error, omission, or met-statement. The plan is copycing to disripcion and Parters and is for illustration purpose the property of the plant of appliances shown have not be tested and no pasarance as to their operability can be given appliances shown have not be tested and no pasarance as to their operability can be given to the plant of the p