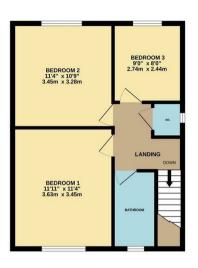

Upstairs, the property boasts three bedrooms, each offering comfort and ample storage options. The modern bathroom suite is elegantly designed with high-quality fixtures, and a separate WC adds to the convenience for family living.

Council Tax Band A - Energy Rating C/71.

Price £235,000

GROUND FLOOR 790 sq.ft. (73.4 sq.m.) approx.

1ST FLOOR 499 sq.ft. (46.4 sq.m.) approx.

TOTAL FLOOR AREA: 1289 sq.ft. (119.7 sq.m.) approx.

Whist every attempts has been made to save the accuracy of the flory of an ordinard here, measuremer of doors, windows, rooms and any other teems are approximate and no responsibility is taken for any error, omission, or met-statement. The plan is copycing to disripcion and Parters and is for illustration purpose the property of the plant of appliances shown have not be tested and no pasarance as to their operability can be given appliances shown have not be tested and no pasarance as to their operability can be given to the plant of the p