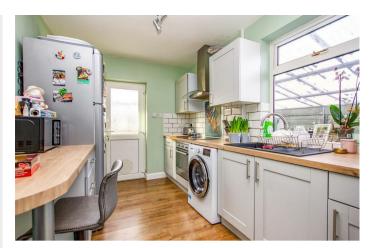

The kitchen is a modern culinary haven, equipped with sleek, built-in appliances designed to cater to all your cooking needs. With its contemporary finishes and efficient layout, the kitchen is both stylish and functional, making meal preparation a joy.