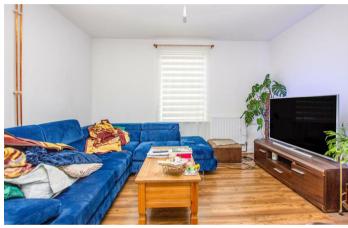

As you enter the home, you're greeted the entrance hall and access to the dining area that seamlessly flows into sitting room. This open plan space is ideal for both entertaining and relaxed family meals. The dining area grants access to a lean-to conservatory, which allows access to the garden.