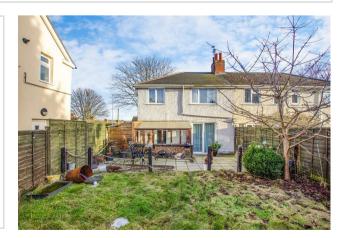

The rear garden is a perfect for outdoor relaxation, gardening, or entertaining guests during the warmer months. This outdoor space enhances the property's appeal, providing a serene backdrop to your everyday life.