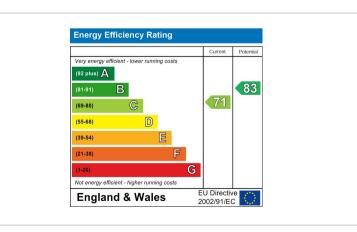

Council Tax Band A - Energy Rating C/71.

Price £235,000

GROUND FLOOR 790 sq.ft. (73.4 sq.m.) approx.

1ST FLOOR 499 sq.ft. (46.4 sq.m.) approx.

TOTAL FLOOR AREA: 1289 sq.ft. (119.7 sq.m.) approx.

Whist every attempts has been made to save the accuracy of the flory of an ordinard here, measuremer of doors, windows, rooms and any other teems are approximate and no responsibility is taken for any error, omission, or met-statement. The plan is copycing to disripcion and Parters and is for illustration purpose the property of the plant of appliances shown have not be tested and no pasarance as to their operability can be given appliances shown have not be tested and no pasarance as to their operability can be given to the plant of the p