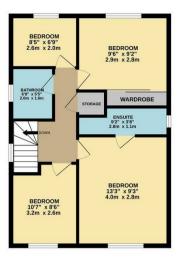

The accommodation comprises; Entrance Hallway, WC, Lounge, Open Plan Kitchen/Diner and Family Room, Landing, Four Bedrooms, En-suite and Family Bathroom.

Viewing is strongly recommended and by telephone appointment via ourselves the sole agent.

Agents note - EV Charger has been installed.

Council Tax Band D - Energy Rating C/72

Asking Price £369,995

GROUND FLOOR 1ST FLOOR

Whilst every attempt has been made to ensure the accuracy of the floorplan contained here, measurements of doors, windows, comis and any other terms are approximate and no responsibility is taken for any error, emission or mis-statement. This pain is not findulative purposes only and blood be used as such by any prospective purchaser. The terms of the properties of t