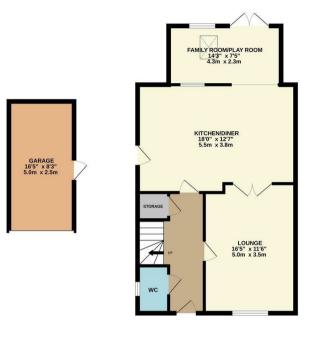

The accommodation comprises; Entrance Hallway, WC, Lounge, Open Plan Kitchen/Diner and Family Room, Landing, Four Bedrooms, En-suite and Family Bathroom.

Viewing is strongly recommended and by telephone appointment via ourselves the sole agent.

Agents note - EV Charger has been installed.

Council Tax Band D - Energy Rating C/72

Asking Price £369,995

GROUND FLOOR 1ST FLOOR

Whilst every attempt has been made to ensure the accuracy of the floorplan contained here, measurements of doors, windows, comis and any other terms are approximate and no responsibility is taken for any error, emission or mis-statement. This pain is not findulative purposes only and blood be used as such by any prospective purchaser. The terms of the properties of t