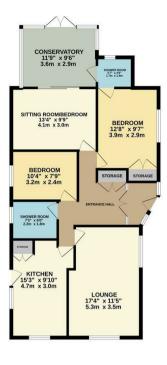

Council Tax Band D - Energy Rating D/60.

GROUND FLOOR

Whilst every attempt has been made to ensure the accuracy of the floorplan contained here, measurement of doors, invidency, rooters and any other items are approximate and no representably is taken for any errors omission or mis-attement. This plan is for illustrative purposes enry and should be used as such by any prospective purchaser. The services, systems and appliances shown have not been tested and no guarante as to their operability or efficiency can be given. Made with Memocy 60005.