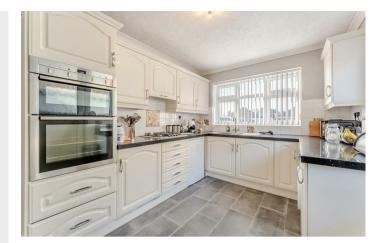

Inside, the bungalow is equipped with UPVC double glazing and gas radiator heating, ensuring comfort and energy efficiency throughout the year. The welcoming porch and entrance hall lead to a modern white-fitted kitchen/breakfast room, complete with sleek stainless steel appliances, perfect for culinary enthusiasts.