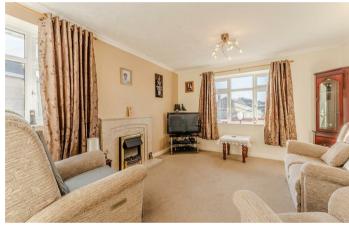

The lounge features an attractive fireplace, creating a warm and inviting atmosphere for relaxation and entertainment. Bedroom one includes fitted wardrobes and an en-suite shower room, providing a private retreat within the home. Two further bedrooms offer versatility; one is currently used as a second lounge and offers direct access to the conservatory, a delightful space to enjoy the garden views regardless of the weather.