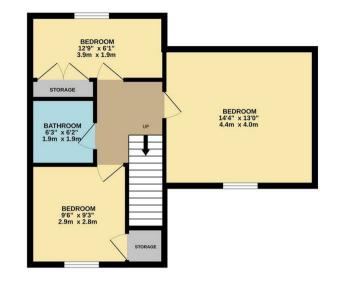

15 Tailby Avenue Kettering, Northants NN16 9FT

Offered to the market with NO ONWARD CHAIN is this delightful three bedroom property with off road parking and a garage.

Upon entering the property you will find a good sized kitchen, large living room/ diner with patio doors to the garden and further a w/c. To the first floor are two large double bedrooms, a good size single bedroom and family bathroom.

Externally, the property offers a good sized garden with patio area, off road parking and a garage.

Council Tax Band C - Energy Rating C/77

## 

Asking Price £240,000

Simpson & Partners

GROUND FLOOR

FIRST FLOOR

Whits every attempt has been made to ensure the accuracy of the floorplan contained here, measurements of does, windows, norms and any other items are approximate and no responsibility is taken for any error, prospective purchaser. The services, systems and applances show have no to been tested and no guarantee as to their openality or efficiency can be given. Made with Meriopic 2025.