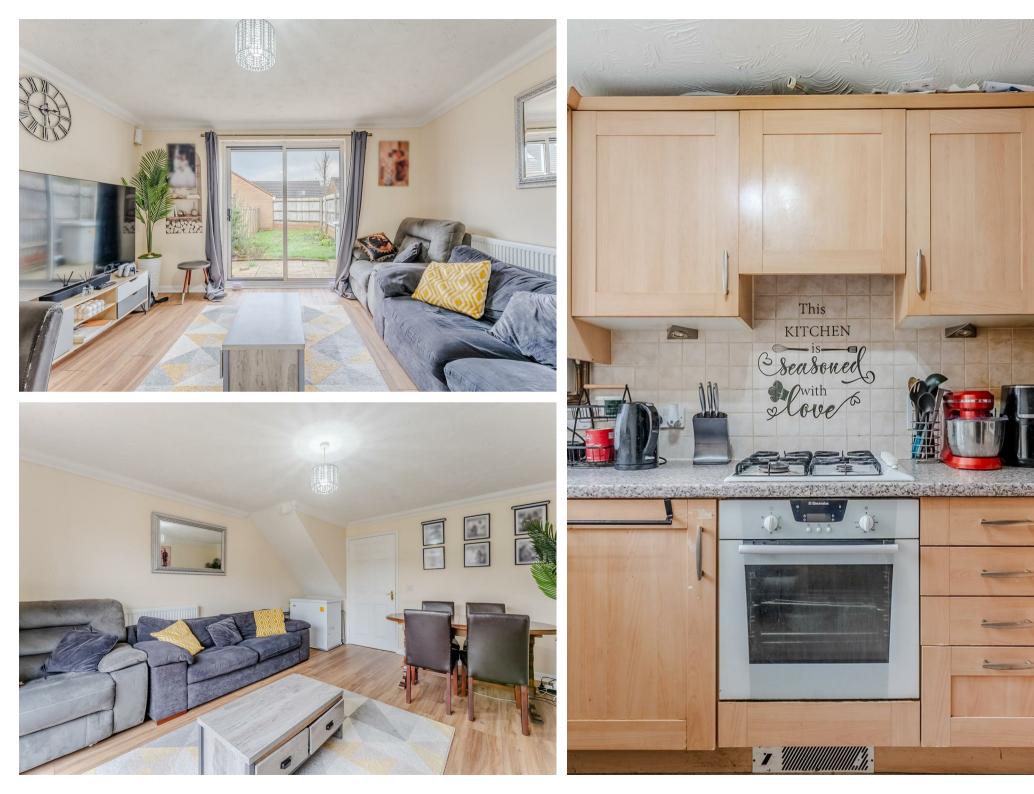

15 Tailby Avenue Kettering, Northants NN16 9FT

Offered to the market with NO ONWARD CHAIN is this delightful three bedroom property with off road parking and a garage.

Upon entering the property you will find a good sized kitchen, large living room/ diner with patio doors to the garden and further a w/c. To the first floor are two large double bedrooms, a good size single bedroom and family bathroom.