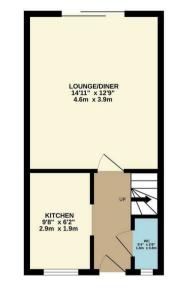

15 Tailby Avenue Kettering, Northants NN16 9FT

Offered to the market with NO ONWARD CHAIN is this delightful three bedroom property with off road parking and a garage.

Upon entering the property you will find a good sized kitchen, large living room/ diner with patio doors to the garden and further a w/c. To the first floor are two large double bedrooms, a good size single bedroom and family bathroom.

Externally, the property offers a good sized garden with patio area, off road parking and a garage.

Council Tax Band C - Energy Rating C/77

## 

Asking Price £240,000

Simpson & Partners

GROUND FLOOR

FIRST FLOOR

Whits every attempt has been made to ensure the accuracy of the floorplan contained here, measurements of does, windows, norms and any other items are approximate and no responsibility is taken for any error, prospective purchaser. The services, systems and applances show have no to been tested and no guarantee as to their openality or efficiency can be given. Made with Meriopic 2025.