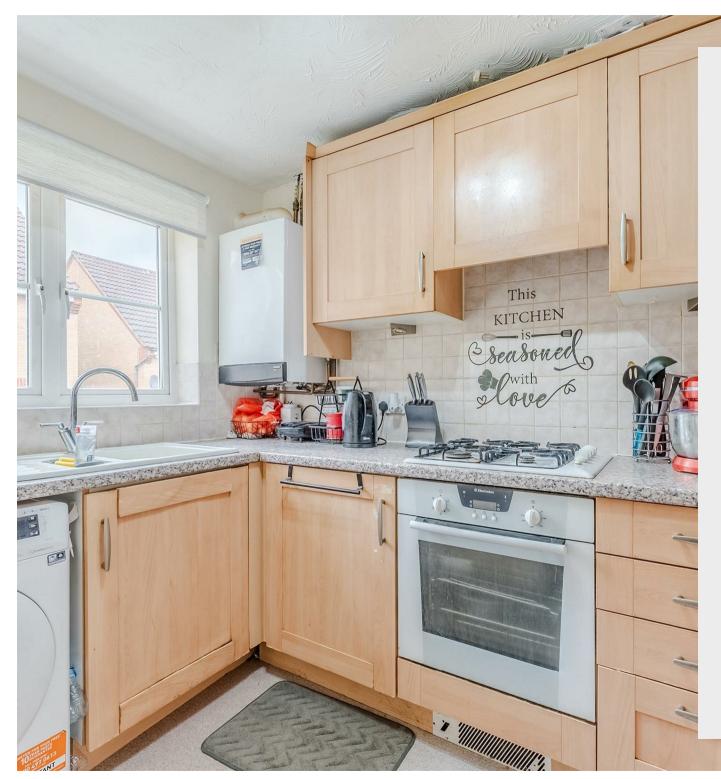

15 Tailby Avenue Kettering, Northants NN16 9FT

Offered to the market with NO ONWARD CHAIN is this delightful three bedroom property with off road parking and a garage.

Upon entering the property you will find a good sized kitchen, large living room/ diner with patio doors to the garden and further a w/c. To the first floor are two large double bedrooms, a good size single bedroom and family bathroom.