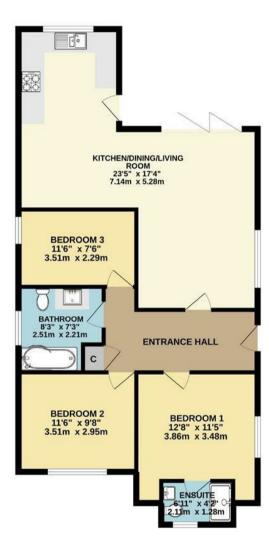

## About the Property

Located to the North side of Kettering is this superb extended three bedroom extended detached bungalow. Within convenient distance of the town centre and local amenities. The property has been completely refurbished throughout to include a stunning 23' x 17 Kitchen/dining/living room with built in appliances and bi-fold doors opening onto the rear garden, bedroom one with luxury fitted en-suite shower room, luxury fitted three piece bathroom suite, low maintenance gardens and off road parking. The accommodation comprises entrance hall, kitchen/dining/living room, bedroom one with en-suite shower room, two further bedrooms and a bathroom. An internal viewing is a must to appreciate this truly stunning detached bungalow.

Council Tax Band C - Energy Rating C/72

Price £310,000

Entrance Hall:

Kitchen/Dining/Living Room:

Bedroom 1:

En-Suite Shower Room:

Bedroom 2:

Bedroom 3:

Bathroom:

Outside:

Front Garden:

Rear Garden:

Stunning Room Open Plan Living At Its Best With Bi-fold Doors to The Rear Garden & A Stunning Fitted Kitchen With Built In Appliances.

Whilst every attempt has been made to ensure the accuracy of the Boor plan contained here, measurements of doors, wholever, tooms and any other terms are approximate and no responsibility is taken for any proposed and an expension of the proposed and proposed and another or any proposed and should only be used as such by any proposed preparations. The services, splaners and appliances shown have not be tested and no guarantee as to their operability can be given Madow with Methorpus COUZC.