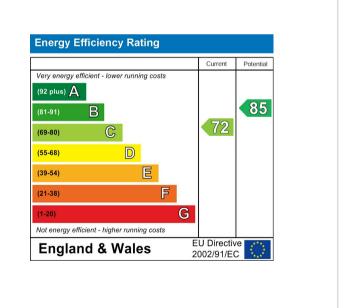

Council Tax Band C - Energy Rating C/72

Price £310,000

Entrance Hall:

Kitchen/Dining/Living Room:

Bedroom 1:

En-Suite Shower Room:

Bedroom 2:

Bedroom 3: