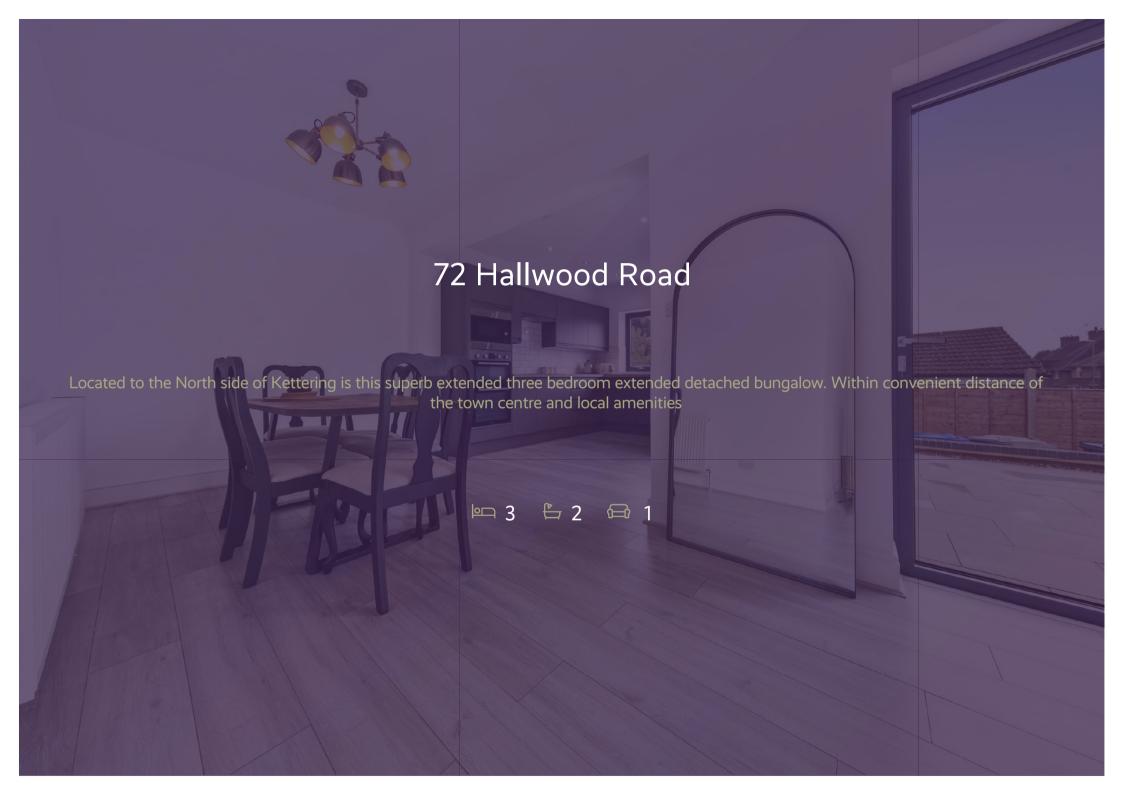

72 Hallwood Road Kettering, Northamptonshire NN16 9RE

## About the Property

Located to the North side of Kettering is this superb extended three bedroom extended detached bungalow. Within convenient distance of the town centre and local amenities. The property has been completely refurbished throughout to include a stunning 23' x 17 Kitchen/dining/living room with built in appliances and bi-fold doors opening onto the rear garden, bedroom one with luxury fitted en-suite shower room, luxury fitted three piece bathroom suite, low maintenance gardens and off road parking. The accommodation comprises entrance hall, kitchen/dining/living room, bedroom one with en-suite shower room, two further bedrooms and a bathroom. An internal viewing is a must to appreciate this truly stunning detached bungalow.