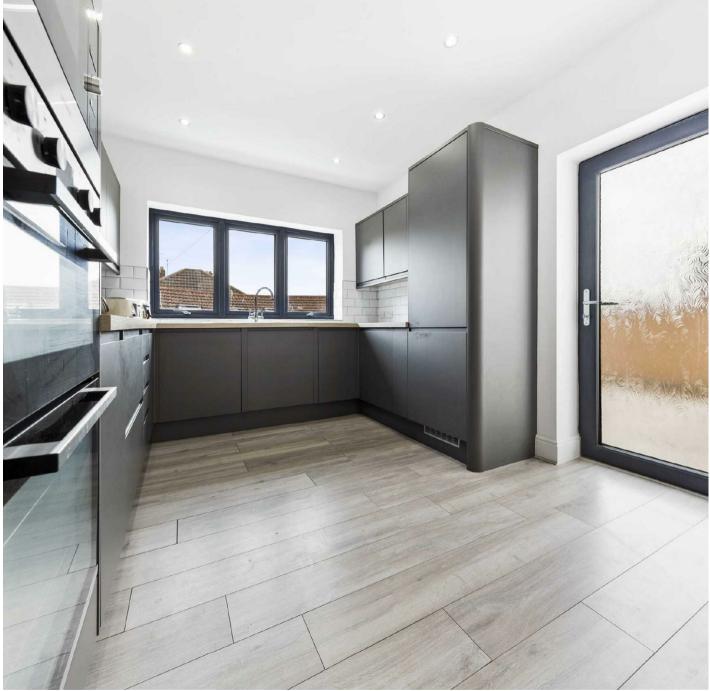

## About the Property

Located to the North side of Kettering is this superb extended three bedroom extended detached bungalow. Within convenient distance of the town centre and local amenities. The property has been completely refurbished throughout to include a stunning 23' x 17 Kitchen/dining/living room with built in appliances and bi-fold doors opening onto the rear garden, bedroom one with luxury fitted en-suite shower room, luxury fitted three piece bathroom suite, low maintenance gardens and off road parking. The accommodation comprises entrance hall, kitchen/dining/living room, bedroom one with en-suite shower room, two further bedrooms and a bathroom. An internal viewing is a must to appreciate this truly stunning detached bungalow.

Council Tax Band C - Energy Rating C/72

Price £310,000

Entrance Hall:

Kitchen/Dining/Living Room:

Bedroom 1:

En-Suite Shower Room:

Bedroom 2:

Bedroom 3:

Bathroom:

Outside:

Front Garden:

Rear Garden:

Stunning Room Open Plan Living At Its Best With Bi-fold Doors to The Rear Garden & A Stunning Fitted Kitchen With Built In Appliances.

Whilst every attempt has been made to ensure the accuracy of the Boor plan contained here, measurements of doors, wholever, tooms and any other terms are approximate and no responsibility is taken for any proposed and an expension of the proposed and proposed and another or any proposed and should only be used as such by any proposed preparations. The services, splaners and appliances shown have not be tested and no guarantee as to their operability can be given Madow with Methorpus COUZC.