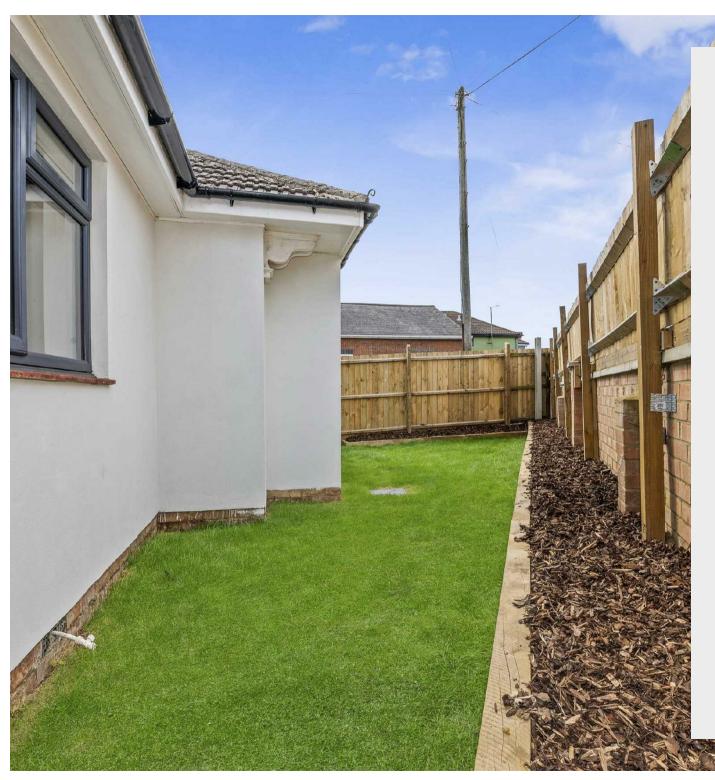

Bathroom:

Outside:

Front Garden:

Rear Garden:

Stunning Room Open Plan Living At Its Best With Bi-fold Doors to The Rear Garden & A Stunning Fitted Kitchen With Built In Appliances.

Whilst every attempt has been made to ensure the accuracy of the Boor plan contained here, measurements of doors, wholever, tooms and any other terms are approximate and no responsibility is taken for any proposed and an expension of the proposed and proposed and another or any proposed and should only be used as such by any proposed preparations. The services, splaners and appliances shown have not be tested and no guarantee as to their operability can be given Madow with Methorpus COUZC.