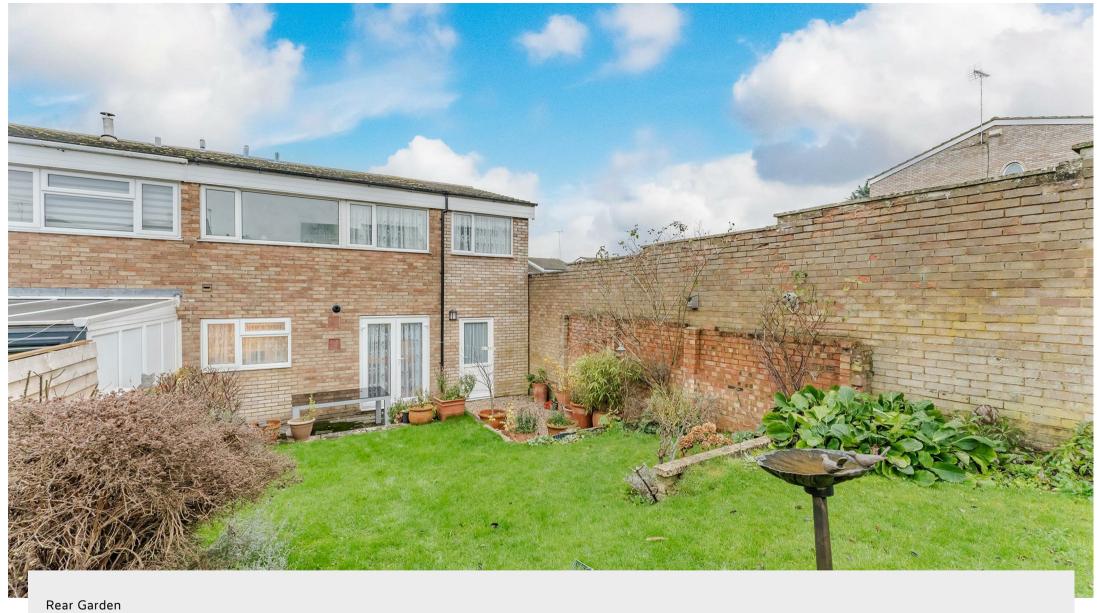

Upon entering through the entrance porch, you'll discover a 15' lounge that flows seamlessly into an open plan dining area. This bright and airy space is enhanced by French doors that open directly onto the rear garden, creating a wonderful indoor outdoor living experience. The open plan design continues into the modern fitted kitchen, creating a perfect space for both everyday family life and entertaining guests.