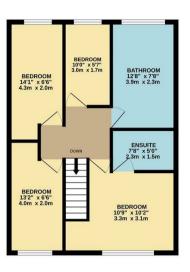

A practical utility room on the ground floor provides an extension of the kitchen with additional storage units. Ascending to the first floor reveals four bedrooms, with the primary bedroom featuring a pristine white ensuite shower room. The family bathroom impresses with its luxurious four-piece suite, including a separate shower cubicle for added convenience.

<u>№</u> 4

P 2

Offers In Excess Of £295,000

Superb Extended Family Home......

GROUND FLOOR 616 sq.ft. (57.2 sq.m.) approx.

1ST FLOOR 538 sq.ft. (50.0 sq.m.) approx.

TOTAL FLOOR AREA: 1154 sq.ft. (107.2 sq.m.) approx.