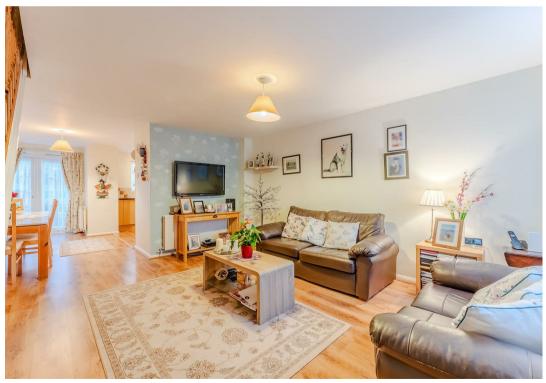

Upon entering through the entrance porch, you'll discover a 15' lounge that flows seamlessly into an open plan dining area. This bright and airy space is enhanced by French doors that open directly onto the rear garden, creating a wonderful indoor outdoor living experience. The open plan design continues into the modern fitted kitchen, creating a perfect space for both everyday family life and entertaining guests.