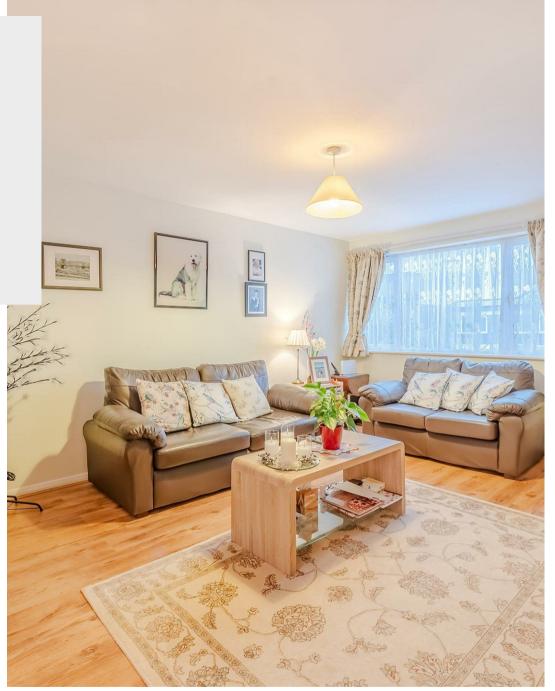

Upon entering through the entrance porch, you'll discover a 15' lounge that flows seamlessly into an open plan dining area. This bright and airy space is enhanced by French doors that open directly onto the rear garden, creating a wonderful indoor outdoor living experience. The open plan design continues into the modern fitted kitchen, creating a perfect space for both everyday family life and entertaining guests.