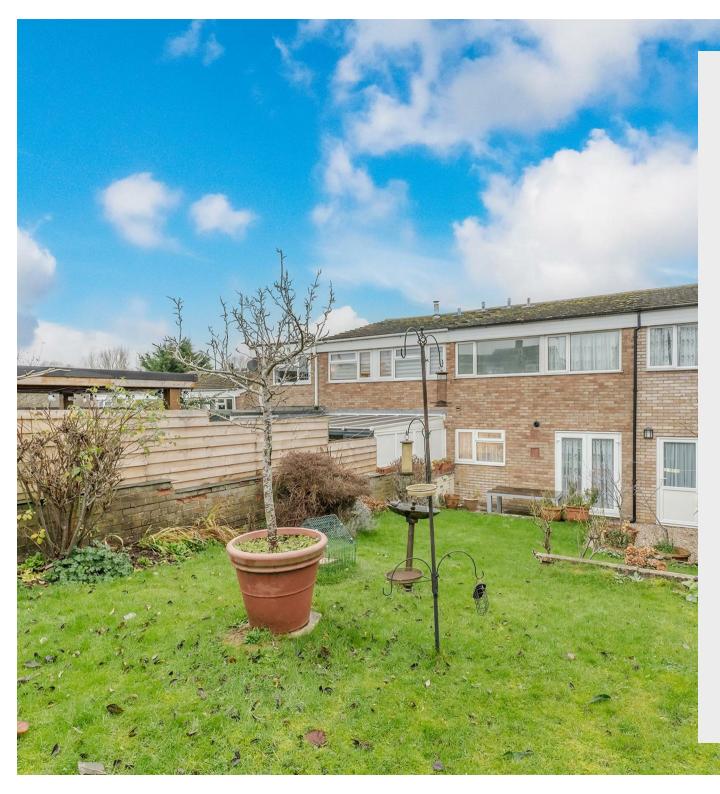

Upon entering through the entrance porch, you'll discover a 15' lounge that flows seamlessly into an open plan dining area. This bright and airy space is enhanced by French doors that open directly onto the rear garden, creating a wonderful indoor outdoor living experience. The open plan design continues into the modern fitted kitchen, creating a perfect space for both everyday family life and entertaining guests.