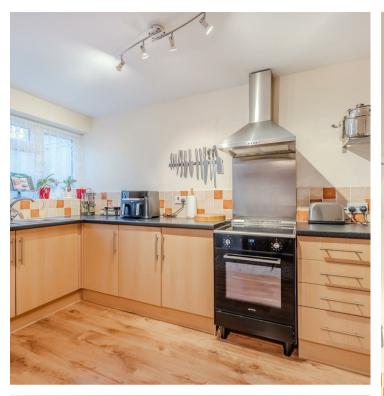

Upon entering through the entrance porch, you'll discover a 15' lounge that flows seamlessly into an open plan dining area. This bright and airy space is enhanced by French doors that open directly onto the rear garden, creating a wonderful indoor outdoor living experience. The open plan design continues into the modern fitted kitchen, creating a perfect space for both everyday family life and entertaining guests.