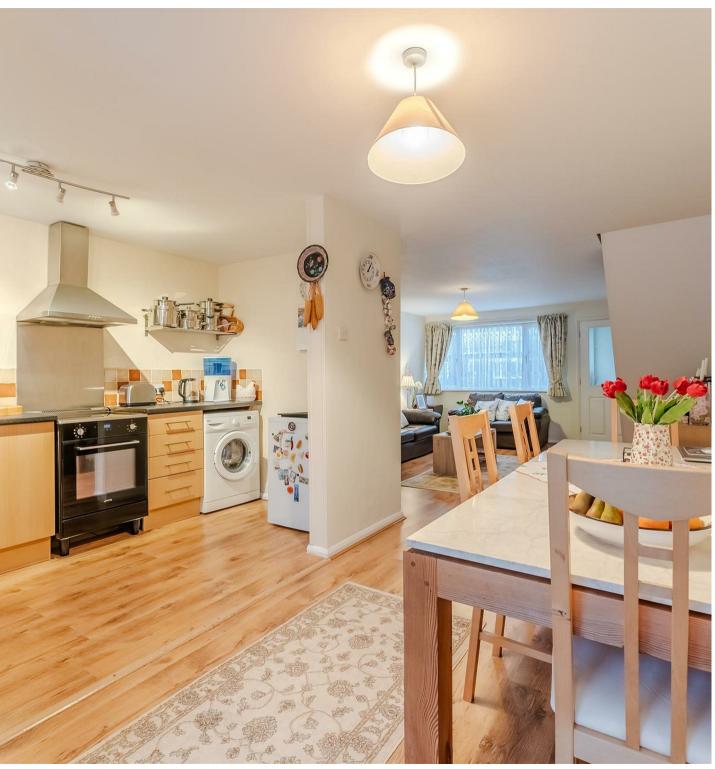

Upon entering through the entrance porch, you'll discover a 15' lounge that flows seamlessly into an open plan dining area. This bright and airy space is enhanced by French doors that open directly onto the rear garden, creating a wonderful indoor outdoor living experience. The open plan design continues into the modern fitted kitchen, creating a perfect space for both everyday family life and entertaining guests.

A practical utility room on the ground floor provides an extension of the kitchen with additional storage units. Ascending to the first floor reveals four bedrooms, with the primary bedroom featuring a pristine white ensuite shower room. The family bathroom impresses with its luxurious four-piece suite, including a separate shower cubicle for added convenience.