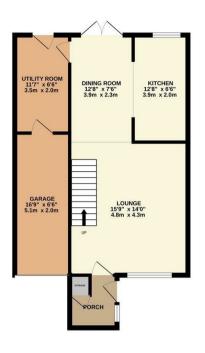

<u>№</u> 4

P 2

Offers In Excess Of £295,000

Superb Extended Family Home......

GROUND FLOOR 616 sq.ft. (57.2 sq.m.) approx.

1ST FLOOR 538 sq.ft. (50.0 sq.m.) approx.

TOTAL FLOOR AREA: 1154 sq.ft. (107.2 sq.m.) approx.