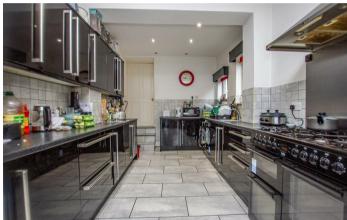

The house boasts modern amenities, including UPVC double glazing and efficient gas radiator heating. The heart of the home is an expansive 18' kitchen, perfect for communal living. Residents can also enjoy a shared living room, adding to the property's appeal.