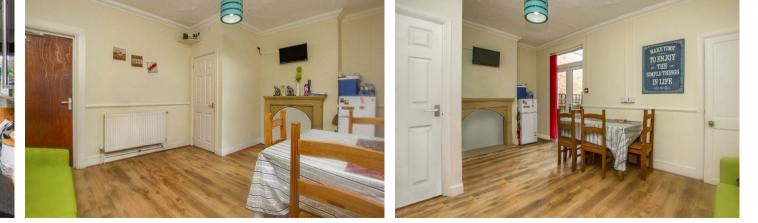

The house boasts modern amenities, including UPVC double glazing and efficient gas radiator heating. The heart of the home is an expansive 18' kitchen, perfect for communal living. Residents can also enjoy a shared living room, adding to the property's appeal.

## Price £230,000

Simpson & Partners

GROUND FLOOR

KITCHEN 18'4" x 8'11" 5.59m x 2.72m

LIVING ROOM 15'8" x 11'1" 4.78m x 3.38m

BEDROOM 12'3" x 12'0" 3.73m x 3.66m

-

1ST FLOOR