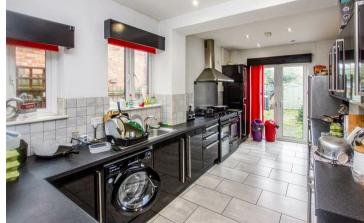

The house boasts modern amenities, including UPVC double glazing and efficient gas radiator heating. The heart of the home is an expansive 18' kitchen, perfect for communal living. Residents can also enjoy a shared living room, adding to the property's appeal.