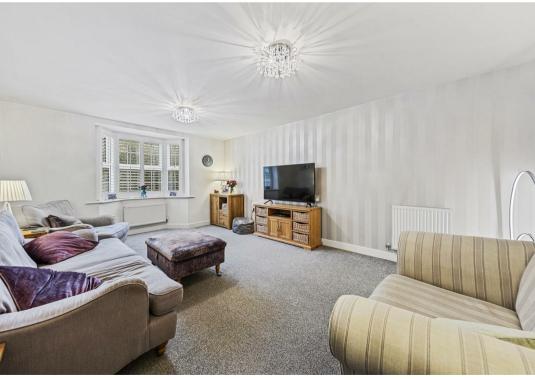

The heart of the home is undoubtedly the spacious 20' kitchen/breakfast room, complete with built-in and integrated appliances, perfect for family gatherings and entertaining. The 19' bay fronted living room provides a warm and inviting space for relaxation. For those who work from home or need a quiet space, the study offers the ideal solution.