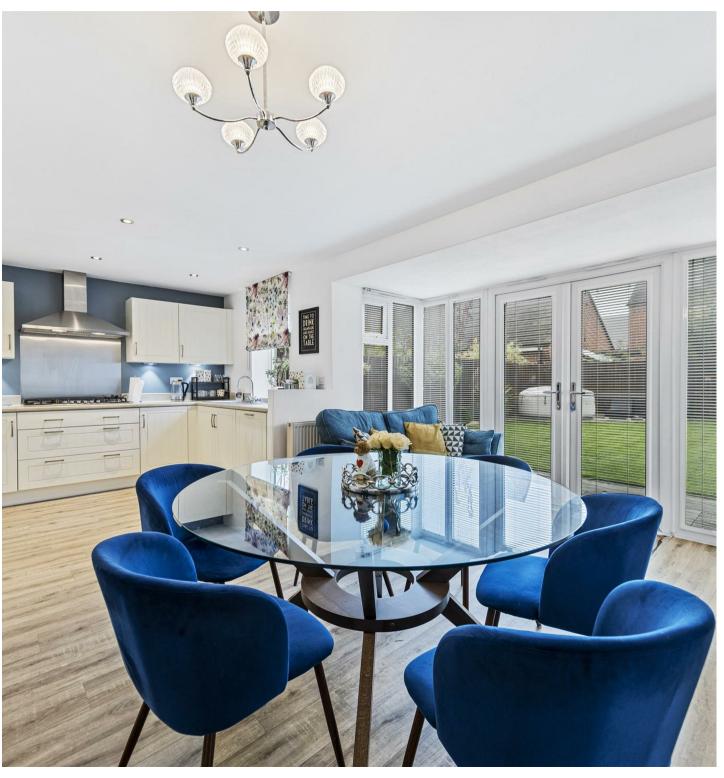

The heart of the home is undoubtedly the spacious 20' kitchen/breakfast room, complete with built-in and integrated appliances, perfect for family gatherings and entertaining. The 19' bay fronted living room provides a warm and inviting space for relaxation. For those who work from home or need a quiet space, the study offers the ideal solution.