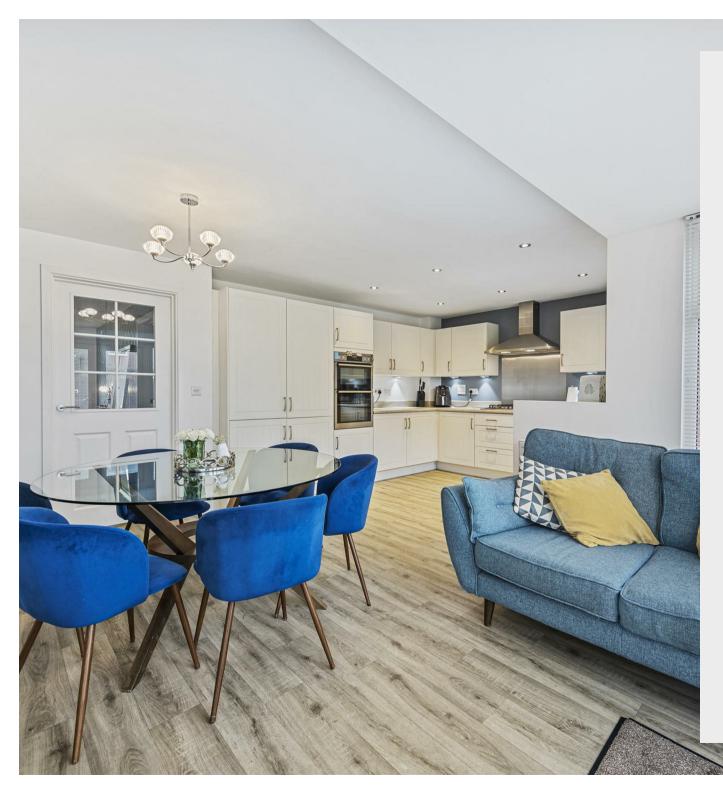

The heart of the home is undoubtedly the spacious 20' kitchen/breakfast room, complete with built-in and integrated appliances, perfect for family gatherings and entertaining. The 19' bay fronted living room provides a warm and inviting space for relaxation. For those who work from home or need a quiet space, the study offers the ideal solution.