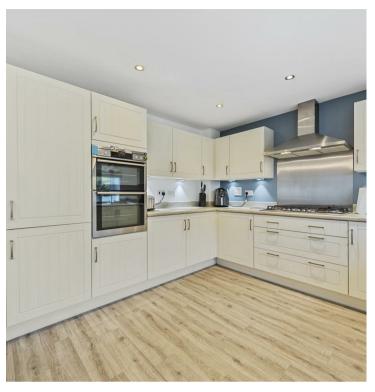

The heart of the home is undoubtedly the spacious 20' kitchen/breakfast room, complete with built-in and integrated appliances, perfect for family gatherings and entertaining. The 19' bay fronted living room provides a warm and inviting space for relaxation. For those who work from home or need a quiet space, the study offers the ideal solution.