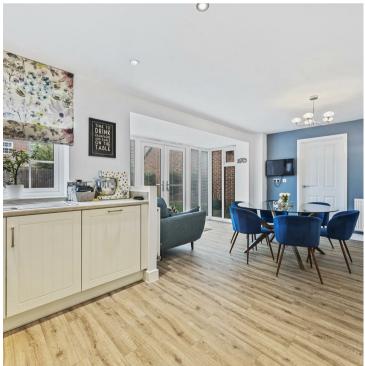

The heart of the home is undoubtedly the spacious 20' kitchen/breakfast room, complete with built-in and integrated appliances, perfect for family gatherings and entertaining. The 19' bay fronted living room provides a warm and inviting space for relaxation. For those who work from home or need a quiet space, the study offers the ideal solution.