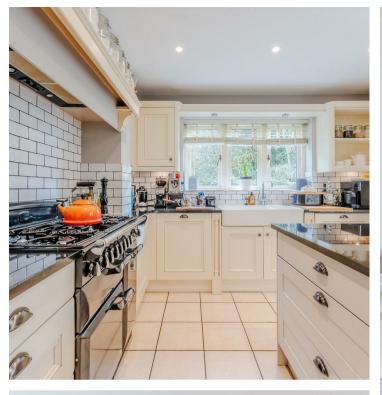

The heart of the home is undoubtedly the bespoke 19' fitted kitchen/dining room, complete with built-in appliances, ideal for family gatherings and entertaining. A separate utility room adds to the practicality of this welldesigned space.