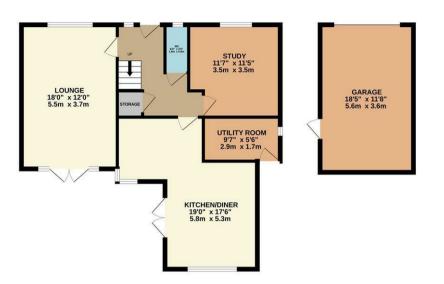

As you approach, you'll appreciate the ample off-road parking and the convenience of a single garage. Step inside, and you're greeted by an inviting entrance hall featuring elegant oak flooring. The ground floor boasts a practical downstairs WC and a spacious 18' lounge with a feature fireplace and French doors that open onto the rear garden, perfect for indoor-outdoor living.

The heart of the home is undoubtedly the bespoke 19' fitted kitchen/dining room, complete with built-in appliances, ideal for family gatherings and entertaining. A separate utility room adds to the practicality of this welldesigned space.

For those who work from home or need a quiet space, the property includes a study/snug. Upstairs, the master bedroom is a true retreat, featuring a dressing room and a luxury fitted en-suite bathroom. Three additional double bedrooms and a family bathroom complete the upper level, ensuring comfort for the whole family.