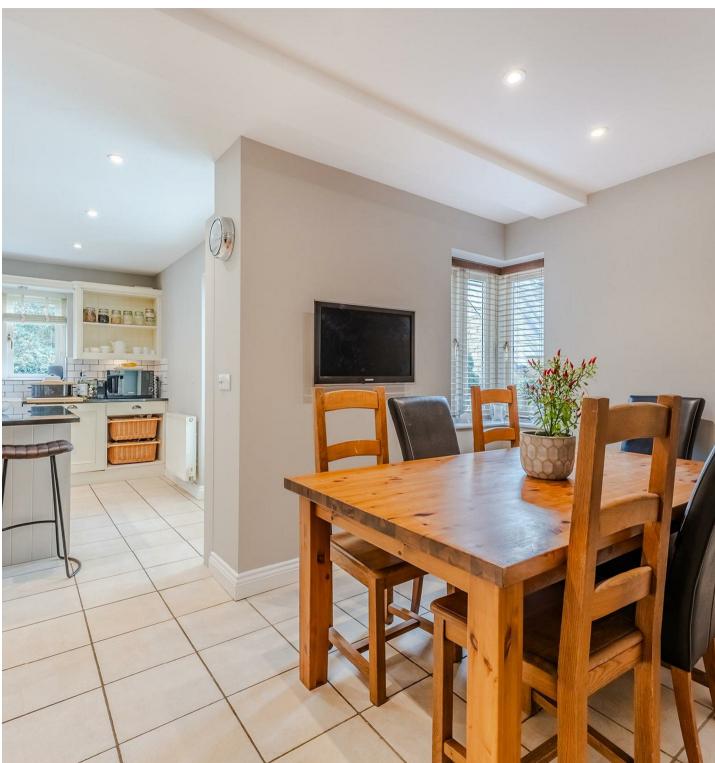

The heart of the home is undoubtedly the bespoke 19' fitted kitchen/dining room, complete with built-in appliances, ideal for family gatherings and entertaining. A separate utility room adds to the practicality of this welldesigned space.