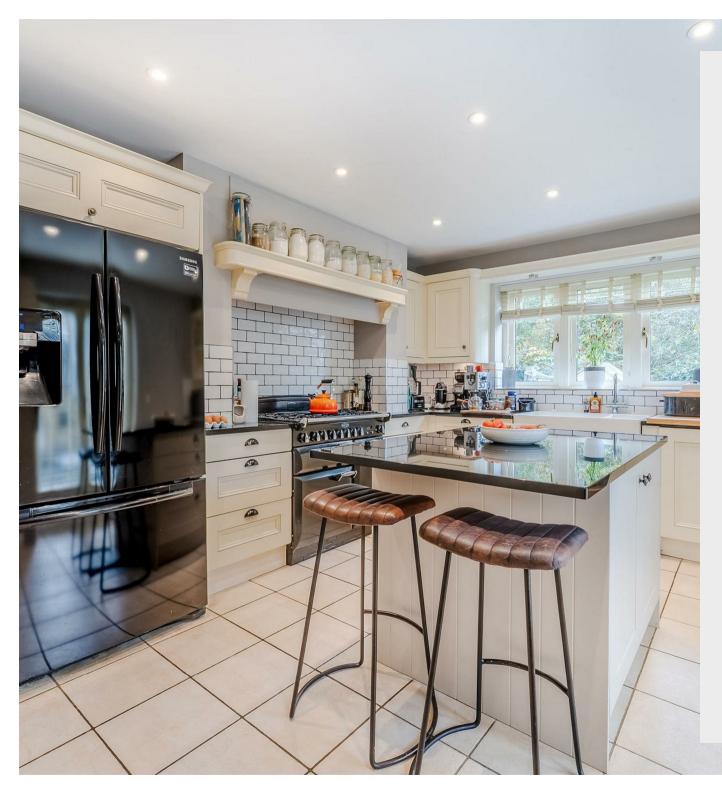

The heart of the home is undoubtedly the bespoke 19' fitted kitchen/dining room, complete with built-in appliances, ideal for family gatherings and entertaining. A separate utility room adds to the practicality of this welldesigned space.