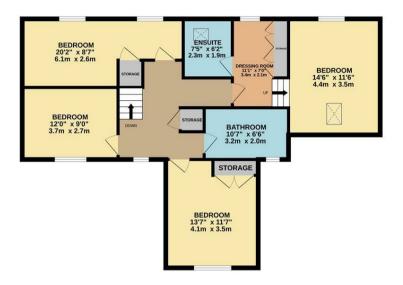

For those who work from home or need a quiet space, the property includes a study/snug. Upstairs, the master bedroom is a true retreat, featuring a dressing room and a luxury fitted en-suite bathroom. Three additional double bedrooms and a family bathroom complete the upper level, ensuring comfort for the whole family.