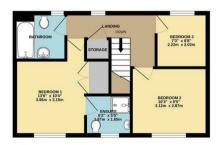

Upstairs, you'll find three well proportioned bedrooms. Bedroom one is a true retreat, featuring fitted wardrobes and an en-suite shower room. A three-piece family bathroom serves the other bedrooms, ensuring ample facilities for the whole family.

## GROUND FLOOR

1ST FLOOR

Whilst every attempt has been made to ensure the accuracy of the floor plan contained here, measurems of doors, windows, norms and any other terms are approximate and no responsibility is silven for any enror, crisison, or mis-attement. The plan is copyright to Simpton and Partners and it is fillutative purposes and should only be used as such by any prospective purchaser. The services, systems and expension of the container and the container and the operation of the other appointment of the operation of the other and operations of short have not be desired and no quasarrise as to their coerability can be either and not plant of the plant of the operation of the other operations are such as the operation of the other operations are such as the operation of the other operations are such as the operation of the o