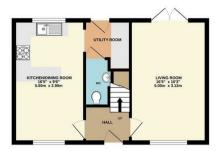

The ground floor features a 16' living room with patio doors leading to the rear garden, allowing natural light to flood the space. The heart of the home is the impressive 16' kitchen/dining room, complete with built-in appliances, perfect for family gatherings and entertaining. A utility room and downstairs WC add to the practicality of the layout.

## GROUND FLOOR

1ST FLOOR

Whilst every attempt has been made to ensure the accuracy of the floor plan contained here, measurems of doors, windows, norms and any other terms are approximate and no responsibility is silven for any enror, crisison, or mis-attement. The plan is copyright to Simpton and Partners and it is fillutative purposes and should only be used as such by any prospective purchaser. The services, systems and expension of the container and the container and the operation of the other appointment of the operation of the other and operations of short have not be desired and no quasarrise as to their coerability can be either and not plant of the plant of the operation of the other operations are such as the operation of the other operations are such as the operation of the other operations are such as the operation of the o