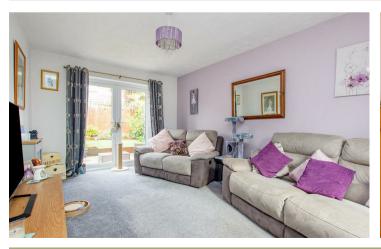

The ground floor features a 16' living room with patio doors leading to the rear garden, allowing natural light to flood the space. The heart of the home is the impressive 16' kitchen/dining room, complete with built-in appliances, perfect for family gatherings and entertaining. A utility room and downstairs WC add to the practicality of the layout.