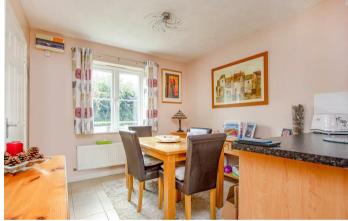

The ground floor features a 16' living room with patio doors leading to the rear garden, allowing natural light to flood the space. The heart of the home is the impressive 16' kitchen/dining room, complete with built-in appliances, perfect for family gatherings and entertaining. A utility room and downstairs WC add to the practicality of the layout.