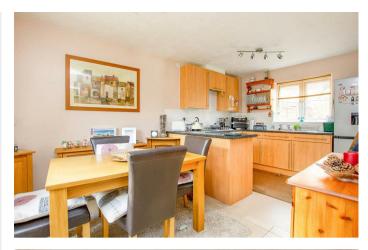

The ground floor features a 16' living room with patio doors leading to the rear garden, allowing natural light to flood the space. The heart of the home is the impressive 16' kitchen/dining room, complete with built-in appliances, perfect for family gatherings and entertaining. A utility room and downstairs WC add to the practicality of the layout.