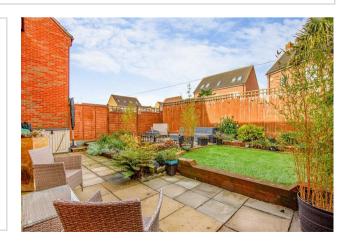

The property benefits from modern amenities, including UPVC double glazing and gas radiator heating, ensuring comfort in all seasons. Outside, the home offers a low-maintenance rear garden and the convenience of off-road parking accessible from the rear of the property.