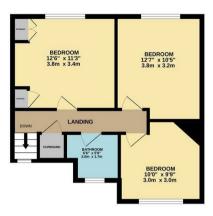

34. Irthlingborough Road Wellingborough, NN9 5DS

Located in the heart of Finedon is this beautifully presented three DOUBLE bedroom property, situated on a larger than average plot.

To the ground floor is a large living room with sliding doors to conservatory, refitted kitchen with breakfast bar and door to rear, and separate dining room. The first floor comprises of three double bedrooms and family bathroom.

Externally is a large, yet private rear garden which boasts huge potential. To the front is off road parking.

Call us today to avoid disappointment!

£260,000

GROUND FLOOR 612 sq.ft. (56.9 sq.m.) approx. 1ST FLOOR 457 sq.ft. (42.5 sq.m.) approx.

TOTAL FLOOR AREA: 1069 sq.ft. (99.3 sq.m.) approx. dist every attempt has been made be ensure the accuracy of the floorplan contained here, measurements boors, windows, command and yor other teams are approximate and no responsibility is taken for any error, insistion or ms-statement. This plan is for illustrative purposes only and should be used as such by any perceive purchaser. The services, systems and applications shown have not been lested and no guarantee.