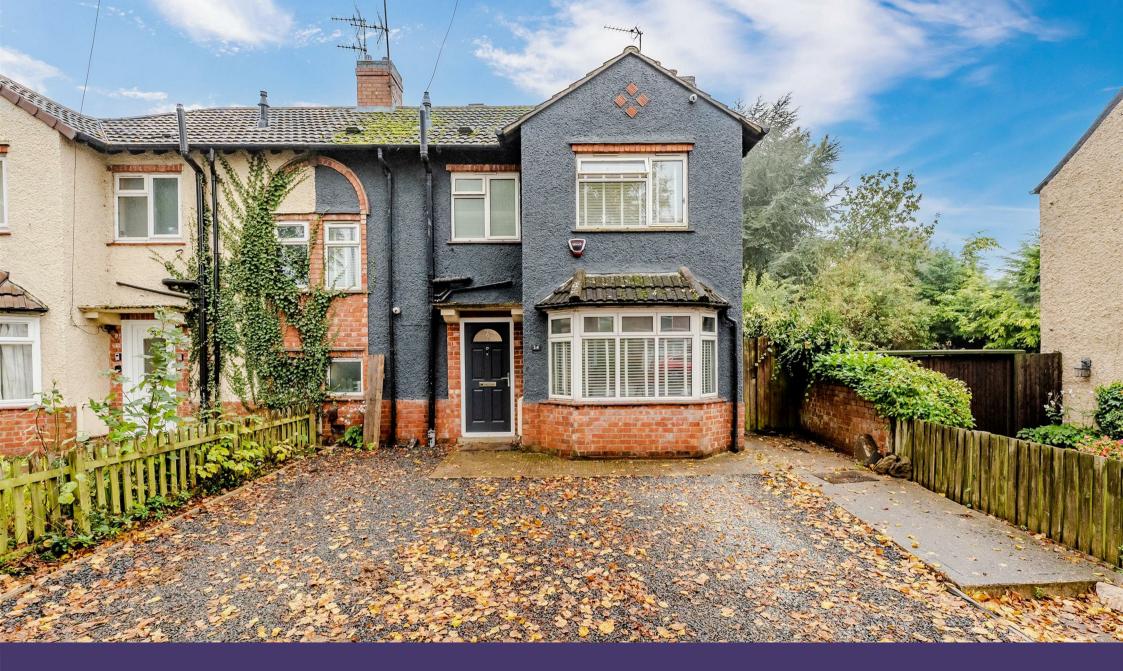

34. Irthlingborough Road Wellingborough, NN9 5DS

Located in the heart of Finedon is this beautifully presented three DOUBLE bedroom property, situated on a larger than average plot.

To the ground floor is a large living room with sliding doors to conservatory, refitted kitchen with breakfast bar and door to rear, and separate dining room. The first floor comprises of three double bedrooms and family bathroom.

Externally is a large, yet private rear garden which boasts huge potential. To the front is off road parking.

Call us today to avoid disappointment!

£260,000

GROUND FLOOR 612 sq.ft. (56.9 sq.m.) approx. 1ST FLOOR 457 sq.ft. (42.5 sq.m.) approx.