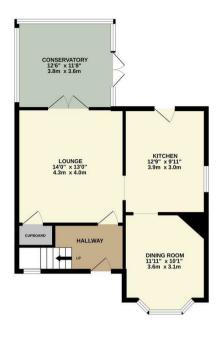

34. Irthlingborough Road Wellingborough, NN9 5DS

Located in the heart of Finedon is this beautifully presented three DOUBLE bedroom property, situated on a larger than average plot.

To the ground floor is a large living room with sliding doors to conservatory, refitted kitchen with breakfast bar and door to rear, and separate dining room. The first floor comprises of three double bedrooms and family bathroom.

Externally is a large, yet private rear garden which boasts huge potential. To the front is off road parking.

Call us today to avoid disappointment!

£260,000

GROUND FLOOR 612 sq.ft. (56.9 sq.m.) approx. 1ST FLOOR 457 sq.ft. (42.5 sq.m.) approx.

TOTAL FLOOR AREA: 1069 sq.ft. (99.3 sq.m.) approx. dist every attempt has been made be ensure the accuracy of the floorplan contained here, measurements boors, windows, command and yor other teams are approximate and no responsibility is taken for any error, insistion or ms-statement. This plan is for illustrative purposes only and should be used as such by any perceive purchaser. The services, systems and applications shown have not been lested and no guarantee.