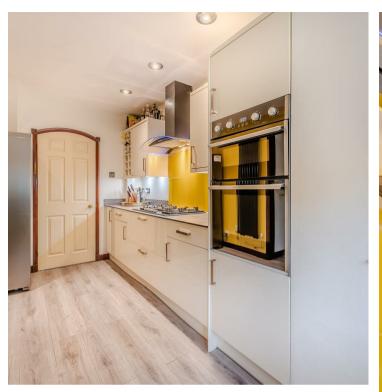

Step inside to discover an array of high end features starting with UPVC double glazing, gas radiator heating, ensuring a cozy and energy efficient environment all year round. The centerpiece of this home is undoubtedly the luxury fitted kitchen/breakfast room, meticulously designed with built-in and integrated appliances. This space not only caters to culinary enthusiasts but also serves as a welcoming hub for family gatherings and casual dining.