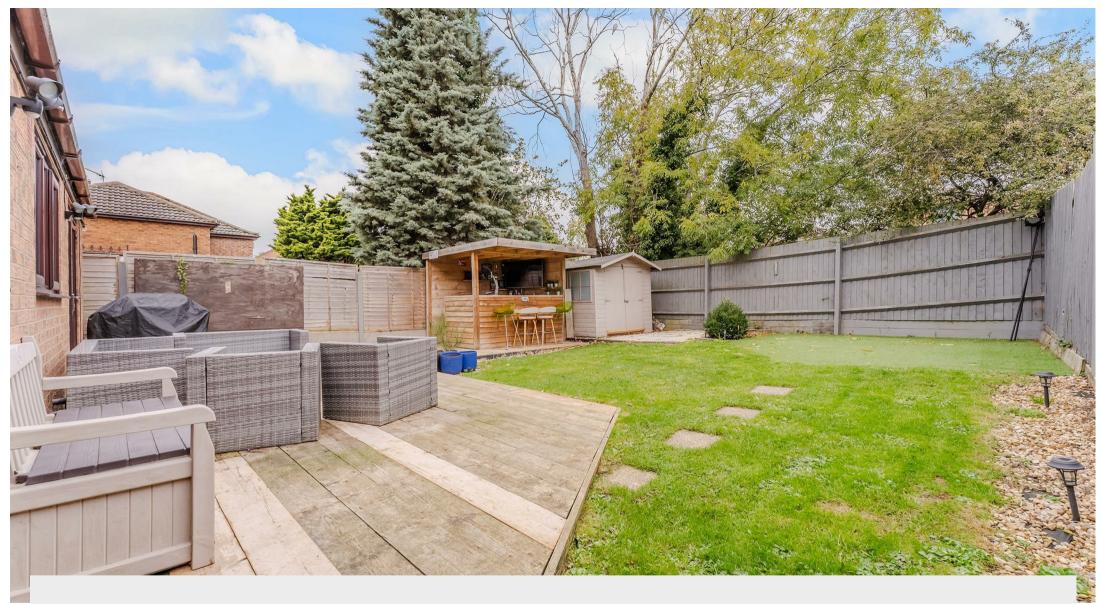

Ascending to the first floor, you'll find three bedrooms, each designed with comfort in mind. The luxury fitted bathroom on this level further enhances the home's appeal.

The exterior of the property is equally impressive, featuring a superbly landscaped rear garden that serves as an extension of the living space. This outdoor oasis includes a stylish bar area and a wall-mounted TV, creating an exceptional setting for entertaining friends and family. Golf enthusiasts will delight in the small putting green, adding a playful touch to the garden's offerings.