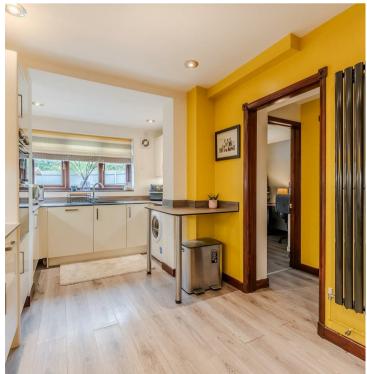

Step inside to discover an array of high end features starting with UPVC double glazing, gas radiator heating, ensuring a cozy and energy efficient environment all year round. The centerpiece of this home is undoubtedly the luxury fitted kitchen/breakfast room, meticulously designed with built-in and integrated appliances. This space not only caters to culinary enthusiasts but also serves as a welcoming hub for family gatherings and casual dining.