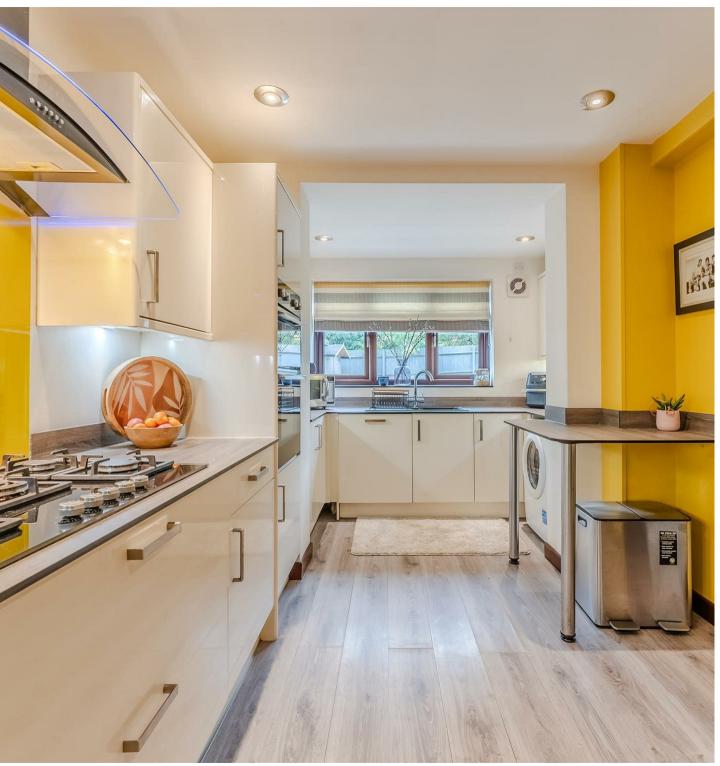

Step inside to discover an array of high end features starting with UPVC double glazing, gas radiator heating, ensuring a cozy and energy efficient environment all year round. The centerpiece of this home is undoubtedly the luxury fitted kitchen/breakfast room, meticulously designed with built-in and integrated appliances. This space not only caters to culinary enthusiasts but also serves as a welcoming hub for family gatherings and casual dining.