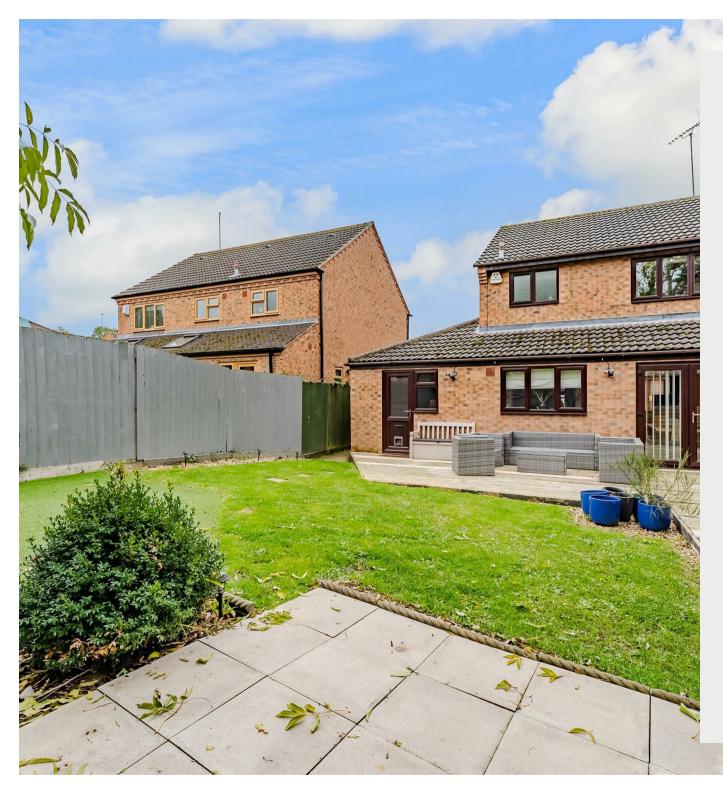

Ascending to the first floor, you'll find three bedrooms, each designed with comfort in mind. The luxury fitted bathroom on this level further enhances the home's appeal.

The exterior of the property is equally impressive, featuring a superbly landscaped rear garden that serves as an extension of the living space. This outdoor oasis includes a stylish bar area and a wall-mounted TV, creating an exceptional setting for entertaining friends and family. Golf enthusiasts will delight in the small putting green, adding a playful touch to the garden's offerings.

An internal viewing is simply a must, to appreciate this superb home.

<u>№</u> 4

₽ 2

Price £350,000

Enclosed Rear Garden.

GROUND FLOOR 803 sq.ft. (74.6 sq.m.) approx. 1ST FLOOR 426 sq.ft. (39.6 sq.m.) approx.