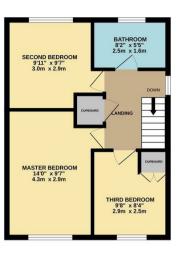

Ascending to the first floor, you'll find three bedrooms, each designed with comfort in mind. The luxury fitted bathroom on this level further enhances the home's appeal.

The exterior of the property is equally impressive, featuring a superbly landscaped rear garden that serves as an extension of the living space. This outdoor oasis includes a stylish bar area and a wall-mounted TV, creating an exceptional setting for entertaining friends and family. Golf enthusiasts will delight in the small putting green, adding a playful touch to the garden's offerings.

TOTAL FLOOR AREA: 1230 sq.ft. (114.3 sq.m.) approx.

Whilst every attempt has been made to ensure the accuracy of the floorplan contained here, measurements of doors, windows, rooms and any other items are approximate and no responsibility is taken for any error, omission or mis-statement. This plan is for illustrative purposes only and should be used as such by any prospective purchaser. The services, systems and appliances shown have not been tested and no guarantee as to their operability or efficiency can be given.