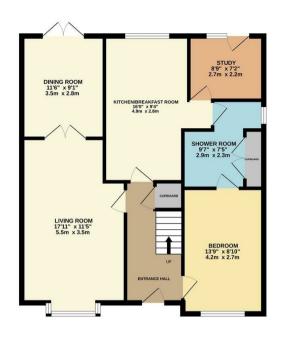

An internal viewing is simply a must, to appreciate this superb home.

<u>№</u> 4

₽ 2

Price £350,000

Enclosed Rear Garden.

GROUND FLOOR 803 sq.ft. (74.6 sq.m.) approx. 1ST FLOOR 426 sq.ft. (39.6 sq.m.) approx.

TOTAL FLOOR AREA: 1230 sq.ft. (114.3 sq.m.) approx.

Whilst every attempt has been made to ensure the accuracy of the floorplan contained here, measurements of doors, windows, rooms and any other items are approximate and no responsibility is taken for any error, omission or mis-statement. This plan is for illustrative purposes only and should be used as such by any prospective purchaser. The services, systems and appliances shown have not been tested and no guarantee as to their operability or efficiency can be given.