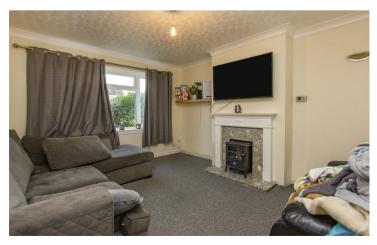

The heart of the home is the modern white fitted kitchen, complete with stainless steel appliances. The living room is a cozy retreat, enhanced by a charming feature fireplace. For formal dining, there's a separate dining room, ideal for family gatherings or entertaining guests.