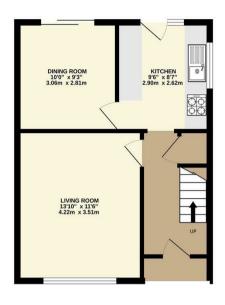

The heart of the home is the modern white fitted kitchen, complete with stainless steel appliances. The living room is a cozy retreat, enhanced by a charming feature fireplace. For formal dining, there's a separate dining room, ideal for family gatherings or entertaining guests.

Council Tax Band B - Energy Rating C/72

Price £260,000

GROUND FLOOR 426 sq.ft. (39.5 sq.m.) approx.

1ST FLOOR 426 sq.ft. (39.5 sq.m.) approx.

TOTAL FLOOR AREA: 851 sq.ft. (79.1 sq.m.) approx.

Whilst every attempts base hem ado to exacute the accuracy of the floor plan contained here, measurement of doors, vindows, rooms and any other fiers are approximate and no responsibility is taken for any error, crimiston, or in-statement. The plan is copyright to surpision and Partners and is for flustrational purpose. The plan is copyright to surpision and Partners and is for flustrational appliances shown have not be rested and no guarantee as to their operability can be given applications.