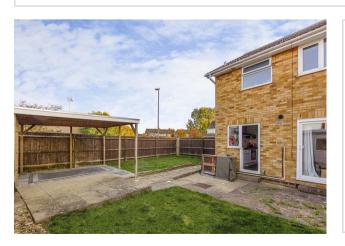

The property boasts a generous plot, featuring off-road parking and a garage to the rear, perfect for those with vehicles. Inside, you'll find a well-appointed living space with UPVC double glazing and efficient gas radiator heating for year round comfort.

Upstairs, you'll find three comfortable bedrooms and a three-piece bathroom suite. The property's appeal extends to the outdoors, with both a front garden and a good sized rear garden, offering space for relaxation and outdoor activities.