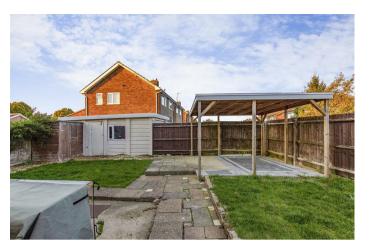

The property boasts a generous plot, featuring off-road parking and a garage to the rear, perfect for those with vehicles. Inside, you'll find a well-appointed living space with UPVC double glazing and efficient gas radiator heating for year round comfort.

Upstairs, you'll find three comfortable bedrooms and a three-piece bathroom suite. The property's appeal extends to the outdoors, with both a front garden and a good sized rear garden, offering space for relaxation and outdoor activities.