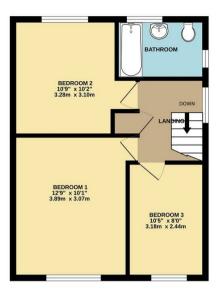

Upstairs, you'll find three comfortable bedrooms and a three-piece bathroom suite. The property's appeal extends to the outdoors, with both a front garden and a good sized rear garden, offering space for relaxation and outdoor activities.

Council Tax Band B - Energy Rating C/72

Price £260,000

GROUND FLOOR 426 sq.ft. (39.5 sq.m.) approx.

1ST FLOOR 426 sq.ft. (39.5 sq.m.) approx.

TOTAL FLOOR AREA: 851 sq.ft. (79.1 sq.m.) approx.

Whilst every attempts base hem ado to exacute the accuracy of the floor plan contained here, measurement of doors, vindows, rooms and any other fiers are approximate and no responsibility is taken for any error, crimiston, or in-statement. The plan is copyright to surpision and Partners and is for flustrational purpose. The plan is copyright to surpision and Partners and is for flustrational appliances shown have not be rested and no guarantee as to their operability can be given applications.