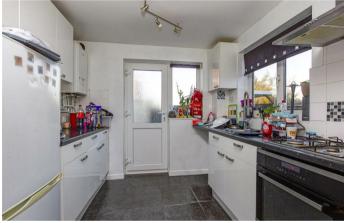

The heart of the home is the modern white fitted kitchen, complete with stainless steel appliances. The living room is a cozy retreat, enhanced by a charming feature fireplace. For formal dining, there's a separate dining room, ideal for family gatherings or entertaining guests.