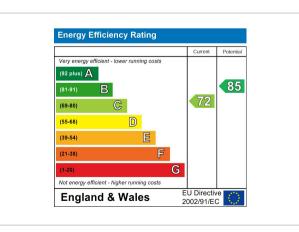

Council Tax Band B - Energy Rating C/72

Price £260,000

GROUND FLOOR 426 sq.ft. (39.5 sq.m.) approx.

1ST FLOOR 426 sq.ft. (39.5 sq.m.) approx.

TOTAL FLOOR AREA: 851 sq.ft. (79.1 sq.m.) approx.

Whilst every attempts base hem ado to exacute the accuracy of the floor plan contained here, measurement of doors, vindows, rooms and any other fiers are approximate and no responsibility is taken for any error, crimiston, or in-statement. The plan is copyright to surpision and Partners and is for flustrational purpose. The plan is copyright to surpision and Partners and is for flustrational appliances shown have not be rested and no guarantee as to their operability can be given applications.