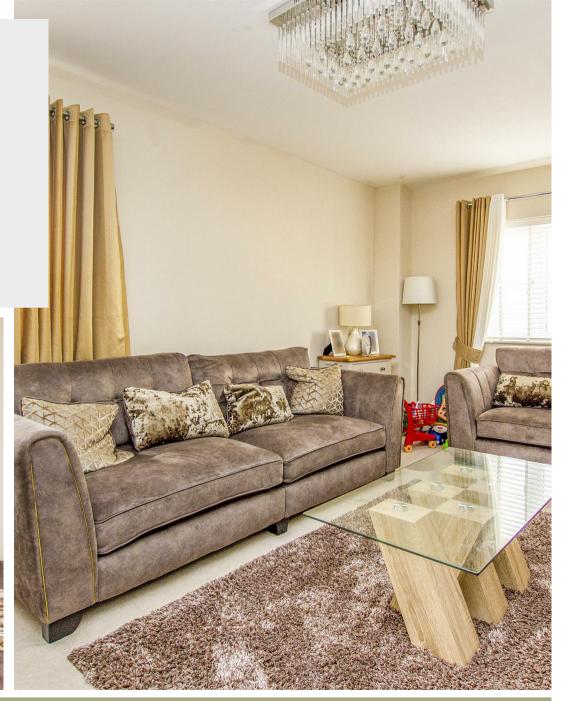

Upon entering, you are greeted by an entrance hall leading to a convenient downstairs WC, the impressive kitchen/dining space, a utility room, and a spacious living room. Ascend to the first floor to discover the three bedrooms, including the master suite with ensuite facilities, and a stylish family bathroom. To truly grasp the charm and elegance of this exceptional family abode, an internal viewing is highly recommended. Green charge 190.00pa uncapped.