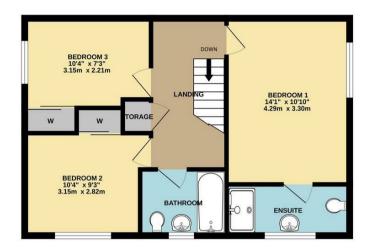

<u></u> 2

Offers In Excess Of £295,000

Enclosed Rear Garden With Access To The Off Road Parking

GROUND FLOOR 1ST FLOOR

Whilst every attempt has been made to ensure the accuracy of the floor plan contained here, measurements of doors, windows, rooms and any other items are approximate and no responsibility is taken for any error, omission, or mis-statement. The plan is copyright to Simpson and Partners and is for illustrative purposes and should only be used as such by any prospective purchaser. The services, systems and appliances shown have not be tested and no guarantee as to their operability can be given Made with Metropix ©2023