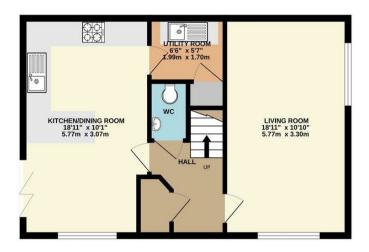

<u></u> 2

Offers In Excess Of £295,000

Enclosed Rear Garden With Access To The Off Road Parking

GROUND FLOOR 1ST FLOOR

Whilst every attempt has been made to ensure the accuracy of the floor plan contained here, measurements of doors, windows, rooms and any other items are approximate and no responsibility is taken for any error, omission, or mis-statement. The plan is copyright to Simpson and Partners and is for illustrative purposes and should only be used as such by any prospective purchaser. The services, systems and appliances shown have not be tested and no guarantee as to their operability can be given Made with Metropix ©2023