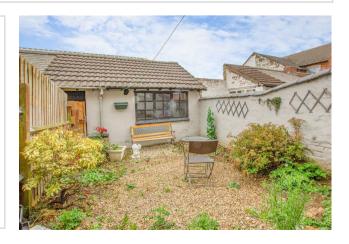

Externally, the property features a rear garden, providing a private outdoor space for relaxation, gardening, or outdoor dining. A useful brick store in the garden offers additional storage space for tools or outdoor equipment.