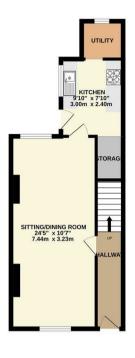

The ground floor features a 24' sitting/dining room, which is perfect for both relaxing and entertaining guests. This room is enhanced by a charming feature fireplace, adding a touch of character and warmth to the space. The fitted kitchen offering storage and countertop space for all your culinary needs.

Additionally, the kitchen benefits from an adjoining utility room, providing extra functionality and keeping household chores neatly out of sight.

Moving to the first floor, you'll find two generously sized double bedrooms, each offering comfortable living space and plenty of natural light. Bedroom one also benefits from fitted wardrobes. The three-piece bathroom suite is tastefully appointed and includes a bath, washbasin, and a toilet, ensuring all your daily needs are met with style and convenience it has offer firsthand.

## Offers In Excess Of £170,000

GROUND FLOOR 1ST FLOOR

Whilst every attempt has been made to ensure the accuracy of the floor plan contained here, measure of doors, windows, sooms and any other liters are approximate and in responsibility is taken for an error, emission, or min statement. The plan is copyright to Simpson and Pathress and is for illustration purposes and shead only be unded as such by surp prospective prochained. The services, systems a appliances shown have not be tested and no guarantee as to their operability can be given about the service of the service o