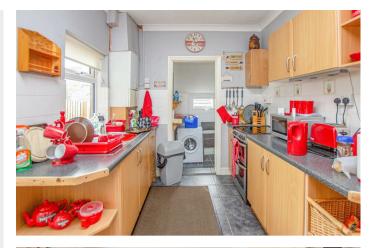

The ground floor features a 24' sitting/dining room, which is perfect for both relaxing and entertaining guests. This room is enhanced by a charming feature fireplace, adding a touch of character and warmth to the space. The fitted kitchen offering storage and countertop space for all your culinary needs.

Additionally, the kitchen benefits from an adjoining utility room, providing extra functionality and keeping household chores neatly out of sight.

Moving to the first floor, you'll find two generously sized double bedrooms, each offering comfortable living space and plenty of natural light. Bedroom one also benefits from fitted wardrobes. The three-piece bathroom suite is tastefully appointed and includes a bath, washbasin, and a toilet, ensuring all your daily needs are met with style and convenience it has offer firsthand.