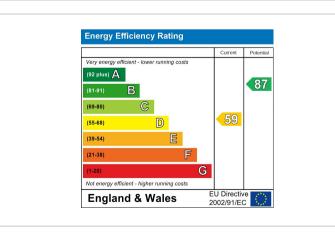

Upon entering, you'll immediately notice the well presented nature of the home. The property boasts upvc double glazing, ensuring excellent insulation and noise reduction. The gas radiator heating system provides efficient warmth, creating a cozy atmosphere during the colder months.