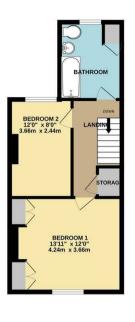

Additionally, the kitchen benefits from an adjoining utility room, providing extra functionality and keeping household chores neatly out of sight.

Moving to the first floor, you'll find two generously sized double bedrooms, each offering comfortable living space and plenty of natural light. Bedroom one also benefits from fitted wardrobes. The three-piece bathroom suite is tastefully appointed and includes a bath, washbasin, and a toilet, ensuring all your daily needs are met with style and convenience it has offer firsthand.

## Offers In Excess Of £170,000

GROUND FLOOR 1ST FLOOR

Whilst every attempt has been made to ensure the accuracy of the floor plan contained here, measure of doors, windows, sooms and any other liters are approximate and in responsibility is taken for an error, emission, or min statement. The plan is copyright to Simpson and Pathress and is for illustration purposes and shead only be unded as such by surp prospective prochained. The services, systems a appliances shown have not be tested and no guarantee as to their operability can be given about the service of the service o