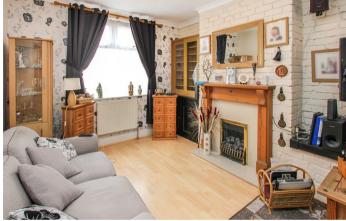

The ground floor features a 24' sitting/dining room, which is perfect for both relaxing and entertaining guests. This room is enhanced by a charming feature fireplace, adding a touch of character and warmth to the space. The fitted kitchen offering storage and countertop space for all your culinary needs.