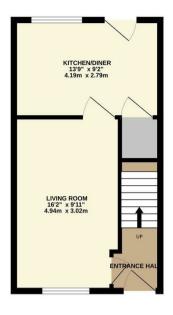

The 16' living room provides space for relaxation and entertainment, while the 13' kitchen/dining room is perfect for family meals and social gatherings. The kitchen comes equipped with built-in appliances, adding both convenience and value to the property.

Price £240,000

GROUND FLOOR 1ST FLOOR

Whists every attempt has been made to ensure the accuracy of the foor plan contained here, measurem of doors, windows, rooms and any other items are approximate and no responsibility is taken for any error, emission, or mis-statement. The plan is copyright to Simpson and Planters and is for illustrative purposes and should only be used as such by any prospective purchaser. The services, systems and applicances shown have not be tested and no quarantee as to their operability can be given