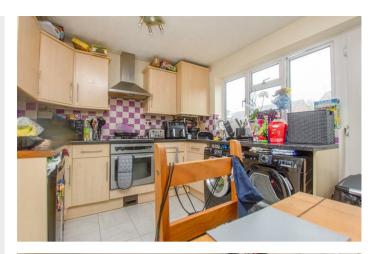

The 16' living room provides space for relaxation and entertainment, while the 13' kitchen/dining room is perfect for family meals and social gatherings. The kitchen comes equipped with built-in appliances, adding both convenience and value to the property.