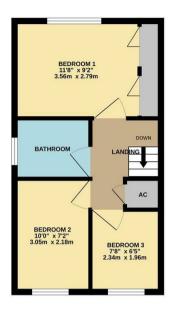

Upstairs, you'll find three bedrooms, offering flexibility for various living arrangements. The family bathroom features a three-piece suite with a shower over the bath, catering to different preferences and needs.

Price £240,000

GROUND FLOOR 1ST FLOOR

Whists every attempt has been made to ensure the accuracy of the foor plan contained here, measurem of doors, windows, rooms and any other items are approximate and no responsibility is taken for any error, emission, or mis-statement. The plan is copyright to Simpson and Planters and is for illustrative purposes and should only be used as such by any prospective purchaser. The services, systems and applicances shown have not be tested and no quarantee as to their operability can be given