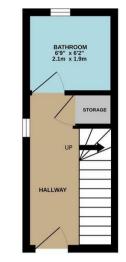

You will appreciate the off-road parking, providing a hassle-free parking solution. The charming rear garden offers a private outdoor space, perfect for relaxing or entertaining guests.

Inside, the home boasts a thoughtfully designed layout with an entrance hall, adjacent is a modern three piece bathroom suite, designed with both style and functionality in mind, offering a serene space to unwind. On the first floor seamlessly integrates a lounge/dining room. This open-plan space provides flexibility for both relaxation and hosting gatherings. The kitchen is a highlight, equipped with built-in appliances that make cooking and meal preparation both efficient and enjoyable.

## Offers In Excess Of £150,000

□□ 1

Simpson & Partners

GROUND FLOOR 123 sq.ft. (11.4 sq.m.) approx FIRST FLOOR 354 sq.ft. (32.9 sq.m.) approx.

TOTAL FLOOR AREA: r076 sq.ft. (44.3 sq.m.) approx. White every sitting that been must be neuros for the thorspinal contained here, measurements, of doors, windows, coorns and any other terms are approximate and no responsibility is taken for any error. mession or mis-streament. This plan is to illustrative purpose only and ihodit be used as such any prospective purchase. The service, systems and applicances shown have been tested and no guarantee as to the them with thereby cours 2000 service.