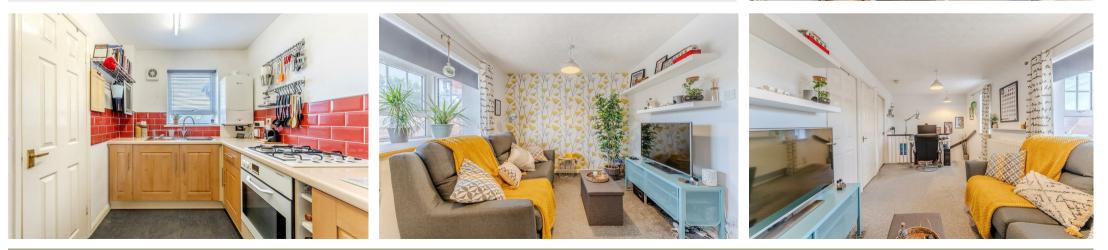

You will appreciate the off-road parking, providing a hassle-free parking solution. The charming rear garden offers a private outdoor space, perfect for relaxing or entertaining guests.

Inside, the home boasts a thoughtfully designed layout with an entrance hall, adjacent is a modern three piece bathroom suite, designed with both style and functionality in mind, offering a serene space to unwind. On the first floor seamlessly integrates a lounge/dining room. This open-plan space provides flexibility for both relaxation and hosting gatherings. The kitchen is a highlight, equipped with built-in appliances that make cooking and meal preparation both efficient and enjoyable.

The spacious double bedroom ensures a restful retreat with ample room for storage.

The property benefits from gas radiator heating, ensuring a cozy atmosphere throughout the colder months. UPVC double glazing enhances the home's energy efficiency.