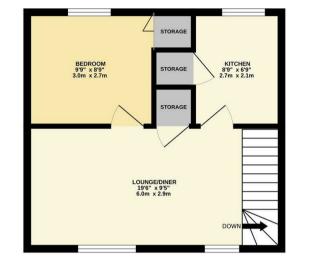

You will appreciate the off-road parking, providing a hassle-free parking solution. The charming rear garden offers a private outdoor space, perfect for relaxing or entertaining guests.

Inside, the home boasts a thoughtfully designed layout with an entrance hall, adjacent is a modern three piece bathroom suite, designed with both style and functionality in mind, offering a serene space to unwind. On the first floor seamlessly integrates a lounge/dining room. This open-plan space provides flexibility for both relaxation and hosting gatherings. The kitchen is a highlight, equipped with built-in appliances that make cooking and meal preparation both efficient and enjoyable.

The spacious double bedroom ensures a restful retreat with ample room for storage.

The property benefits from gas radiator heating, ensuring a cozy atmosphere throughout the colder months. UPVC double glazing enhances the home's energy efficiency.

## Offers In Excess Of £150,000

□□ 1

Simpson & Partners

GROUND FLOOR 123 sq.ft. (11.4 sq.m.) approx FIRST FLOOR 354 sq.ft. (32.9 sq.m.) approx.

TOTAL FLOOR AREA: r076 sq.ft. (44.3 sq.m.) approx. White every sitting that been must be neuros for the thorspinal contained here, measurements, of doors, windows, coorns and any other terms are approximate and no responsibility is taken for any error. mession or mis-streament. This plan is to illustrative purpose only and ihodit be used as such any prospective purchase. The service, systems and applicances shown have been tested and no guarantee as to the them with thereby cours 2000 service.