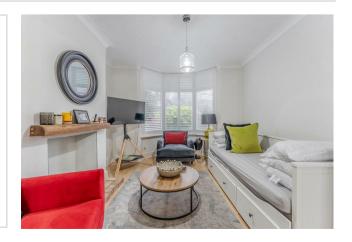

Upon entering, you are greeted by an immaculately maintained interior. The bay fronted lounge exudes warmth and character, offering a cozy space to relax. This area flows seamlessly into the open-plan dining room, creating an expansive and welcoming environment ideal for entertaining guests or enjoying family meals. The dining area provides easy access to a truly stunning 19' luxury fitted kitchen, which boasts high-end built-in appliances and sleek finishes. This kitchen is a chef's dream, offering space for culinary creativity.