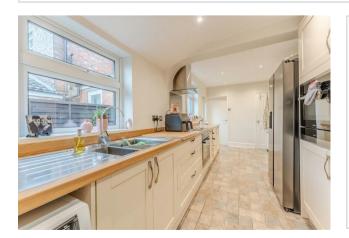

Upon entering, you are greeted by an immaculately maintained interior. The bay fronted lounge exudes warmth and character, offering a cozy space to relax. This area flows seamlessly into the open-plan dining room, creating an expansive and welcoming environment ideal for entertaining guests or enjoying family meals. The dining area provides easy access to a truly stunning 19' luxury fitted kitchen, which boasts high-end built-in appliances and sleek finishes. This kitchen is a chef's dream, offering space for culinary creativity.