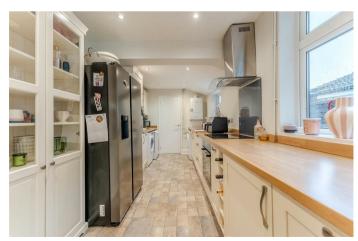

Upon entering, you are greeted by an immaculately maintained interior. The bay fronted lounge exudes warmth and character, offering a cozy space to relax. This area flows seamlessly into the open-plan dining room, creating an expansive and welcoming environment ideal for entertaining guests or enjoying family meals. The dining area provides easy access to a truly stunning 19' luxury fitted kitchen, which boasts high-end built-in appliances and sleek finishes. This kitchen is a chef's dream, offering space for culinary creativity.