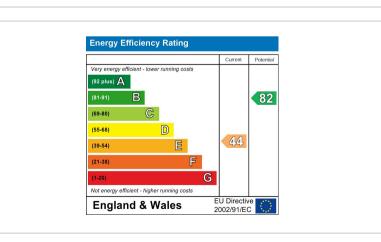

Price £214,000

TOTAL FLOOR AREA: 897 sq.ft. (83.3 sq.m.) approx.

White every attempt has been made to ensure the accuracy of the Booplan contained hore, measurements of doors, visitoous, to once and any other terms are approximate and no responsibility to latenth for any entry of proposed only and should be used as such by any prospective purchase. The services, synthesis and applicates shown have not been used as the substitute of the services and prospective purchase have the services are designed and the guarantees.