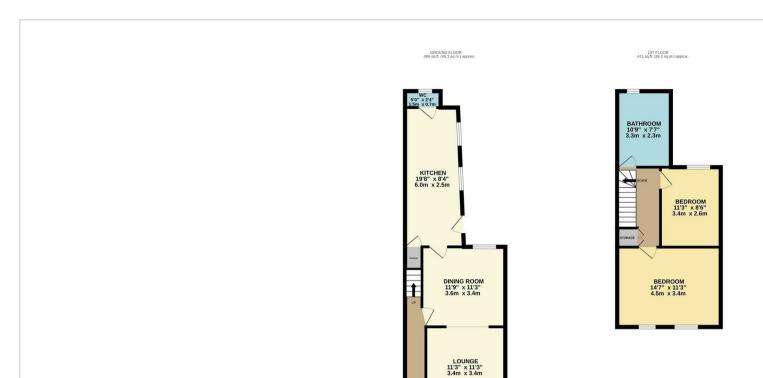

Price £214,000

TOTAL FLOOR AREA: 897 sq.ft. (83.3 sq.m.) approx.

White every attempt has been made to ensure the accuracy of the Booplan contained hore, measurements of doors, visitoous, to once and any other terms are approximate and no responsibility to latenth for any entry of proposed only and should be used as such by any prospective purchase. The services, synthesis and applicates shown have not been used as the substitute of the services and prospective purchase have the services are designed and the guarantees.