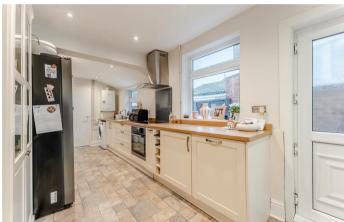

Upon entering, you are greeted by an immaculately maintained interior. The bay fronted lounge exudes warmth and character, offering a cozy space to relax. This area flows seamlessly into the open-plan dining room, creating an expansive and welcoming environment ideal for entertaining guests or enjoying family meals. The dining area provides easy access to a truly stunning 19' luxury fitted kitchen, which boasts high-end built-in appliances and sleek finishes. This kitchen is a chef's dream, offering space for culinary creativity.