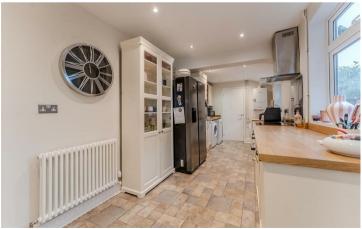

Upon entering, you are greeted by an immaculately maintained interior. The bay fronted lounge exudes warmth and character, offering a cozy space to relax. This area flows seamlessly into the open-plan dining room, creating an expansive and welcoming environment ideal for entertaining guests or enjoying family meals. The dining area provides easy access to a truly stunning 19' luxury fitted kitchen, which boasts high-end built-in appliances and sleek finishes. This kitchen is a chef's dream, offering space for culinary creativity.