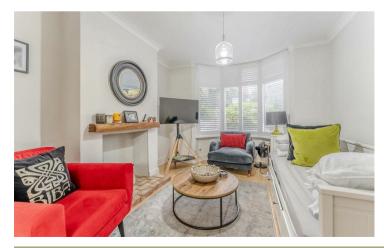

Upon entering, you are greeted by an immaculately maintained interior. The bay fronted lounge exudes warmth and character, offering a cozy space to relax. This area flows seamlessly into the open-plan dining room, creating an expansive and welcoming environment ideal for entertaining guests or enjoying family meals. The dining area provides easy access to a truly stunning 19' luxury fitted kitchen, which boasts high-end built-in appliances and sleek finishes. This kitchen is a chef's dream, offering space for culinary creativity.