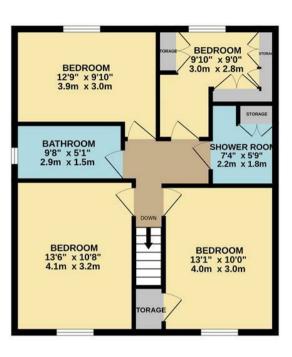

First Floor Landing:

Bedroom 1:

Bedroom 2:

Bedroom 3:

Bedroom 4:

Bathroom:

Shower Room:

Rear Garden:

Garage:

Three Piece Bathroom Suite

GROUND FLOOR 802 sq.ft. (74.5 sq.m.) approx.

1ST FLOOR 628 sq.ft. (58.4 sq.m.) approx.

## TOTAL FLOOR AREA: 1431 sq.ft. (132.9 sq.m.) approx.

Whilst every attempt has been made to ensure the accuracy of the floorpian contained here, measurements of doors, windows, rooms and any other items are approximate and no responsibility is taken for any error, omission or mis-statement. This plan is for illustrative purposes only and should be used as such by any prospective purchaser. The span is for illustrative purposes only and should be used as such by any prospective purchaser. The span is not illustrative purposes only and should be used as such by any prospective purchaser. The span is not illustrative properties of the span in the span in the span is the span in the span in the span is the span in the span in the span is the span in the span in the span is the span in the span in the span is the span in the span in the span is the span in the span in the span is the span in the span in