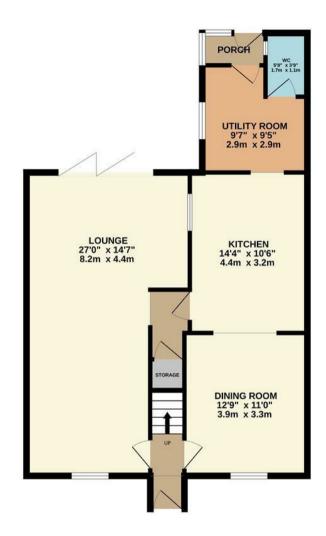

Price **£450,000** 

Entrance Hall:

Lounge:

Dining Room:

Kitchen:

Utility Room:

Downstairs WC:

Porch:

Garage:

Three Piece Bathroom Suite

GROUND FLOOR 802 sq.ft. (74.5 sq.m.) approx.

1ST FLOOR 628 sq.ft. (58.4 sq.m.) approx.

## TOTAL FLOOR AREA: 1431 sq.ft. (132.9 sq.m.) approx.

Whilst every attempt has been made to ensure the accuracy of the floorpian contained here, measurements of doors, windows, rooms and any other items are approximate and no responsibility is taken for any error, omission or mis-statement. This plan is for illustrative purposes only and should be used as such by any prospective purchaser. The span is for illustrative purposes only and should be used as such by any prospective purchaser. The span is not illustrative purposes only and should be used as such by any prospective purchaser. The span is not illustrative properties of the span in the span in the span is the span in the span in the span is the span in the span in the span is the span in the span in the span is the span in the span in the span is the span in the span in the span is the span in the span in the span is the span in the span in