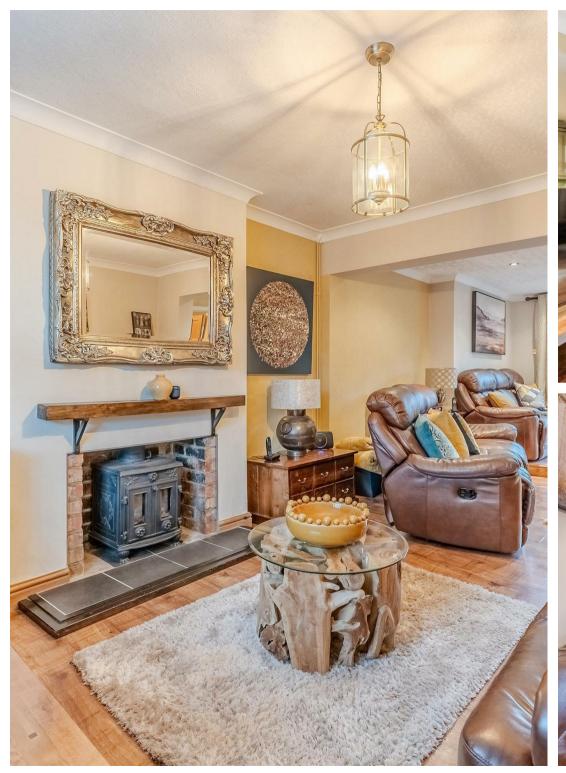

Upon entering, the expansive 27' lounge immediately captures your attention. This inviting space is bathed in natural light, thanks to the stunning bifold doors that open directly onto the meticulously landscaped enclosed rear garden. This seamless transition between indoor and outdoor spaces makes it perfect for entertaining guests or enjoying peaceful moments in the garden.

This property's attention to detail and quality finishes are evident throughout, making it a true standout in the market. An internal viewing is essential to fully appreciate the superb craftsmanship and thoughtful design that define this home. Whether you're seeking a peaceful family residence or a sophisticated space for entertaining, this stunning property in Finedon offers it all.