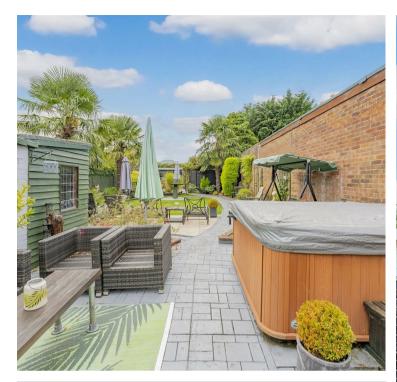

Upon entering, the expansive 27' lounge immediately captures your attention. This inviting space is bathed in natural light, thanks to the stunning bifold doors that open directly onto the meticulously landscaped enclosed rear garden. This seamless transition between indoor and outdoor spaces makes it perfect for entertaining guests or enjoying peaceful moments in the garden.

First Floor Landing:

Bedroom 1:

Bedroom 2:

Bedroom 3:

Bedroom 4:

Bathroom:

Shower Room:

Rear Garden: