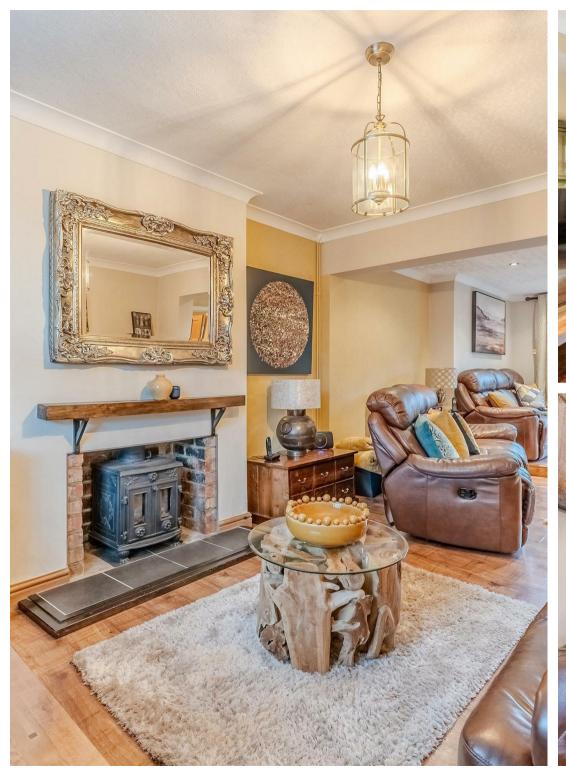

Upon entering, the expansive 27' lounge immediately captures your attention. This inviting space is bathed in natural light, thanks to the stunning bifold doors that open directly onto the meticulously landscaped enclosed rear garden. This seamless transition between indoor and outdoor spaces makes it perfect for entertaining guests or enjoying peaceful moments in the garden.

This property's attention to detail and quality finishes are evident throughout, making it a true standout in the market. An internal viewing is essential to fully appreciate the superb craftsmanship and thoughtful design that define this home. Whether you're seeking a peaceful family residence or a sophisticated space for entertaining, this stunning property in Finedon offers it all