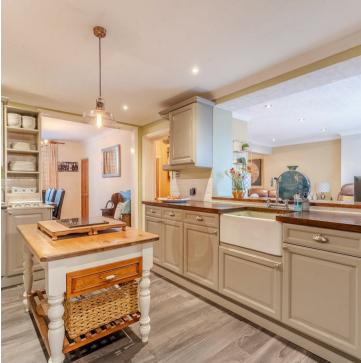

The heart of this home is the bespoke fitted kitchen, which exudes both style and functionality. Thoughtfully designed, the kitchen is open plan to the dining room, creating a harmonious space for family gatherings and dinner parties. High-quality finishes and modern appliances ensure that this kitchen meets the needs of even the most discerning home cooks.