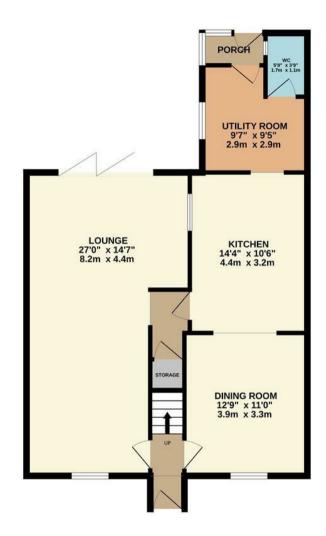

Price **£460,000** 

Entrance Hall:

Lounge:

Dining Room:

Kitchen:

Utility Room:

Downstairs WC:

Porch:

Garage:

Three Piece Bathroom Suite

GROUND FLOOR 802 sq.ft. (74.5 sq.m.) approx.

1ST FLOOR 628 sq.ft. (58.4 sq.m.) approx.

## TOTAL FLOOR AREA: 1431 sq.ft. (132.9 sq.m.) approx.

Whilst every attempt has been made to ensure the accuracy of the floorpian contained here, measurements of doors, windows, rooms and any other items are approximate and no responsibility is taken for any error, omission or mis-statement. This plan is for illustrative purposes only and should be used as such by any prospective purchaser. The span is for illustrative purposes only and should be used as such by any prospective purchaser. The span is not illustrative purposes only and should be used as such by any prospective purchaser. The span is not illustrative properties of the span in the span in the span is the span in the span in the span is the span in the span in the span is the span in the span in the span is the span in the span in the span is the span in the span in the span is the span in the span in the span is the span in the span in