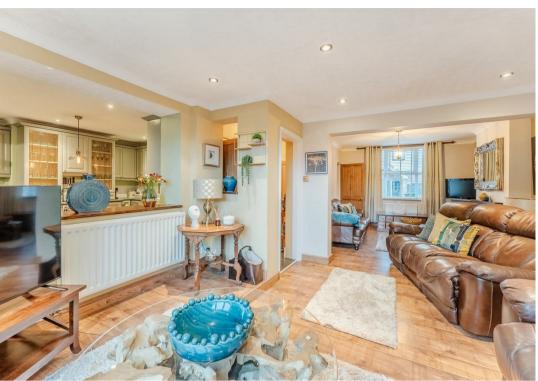

Upon entering, the expansive 27' lounge immediately captures your attention. This inviting space is bathed in natural light, thanks to the stunning bifold doors that open directly onto the meticulously landscaped enclosed rear garden. This seamless transition between indoor and outdoor spaces makes it perfect for entertaining guests or enjoying peaceful moments in the garden.

The heart of this home is the bespoke fitted kitchen, which exudes both style and functionality. Thoughtfully designed, the kitchen is open plan to the dining room, creating a harmonious space for family gatherings and dinner parties. High-quality finishes and modern appliances ensure that this kitchen meets the needs of even the most discerning home cooks.