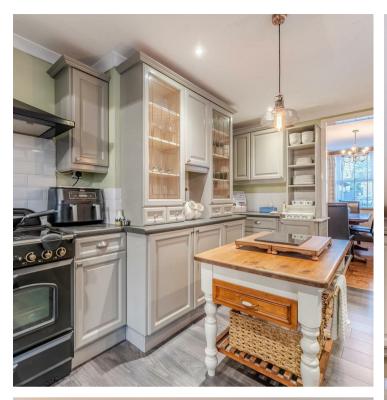

The heart of this home is the bespoke fitted kitchen, which exudes both style and functionality. Thoughtfully designed, the kitchen is open plan to the dining room, creating a harmonious space for family gatherings and dinner parties. High-quality finishes and modern appliances ensure that this kitchen meets the needs of even the most discerning home cooks.