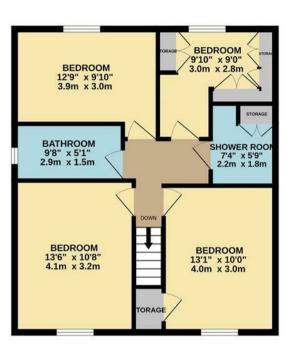

Upstairs, the property continues to impress with four generously sized bedrooms, each offering comfort and tranquillity. These rooms provide space for family members or guests, ensuring everyone has their own private retreat. There are two separate bathing facilities: a stylish three-piece bathroom suite and a separate three-piece shower room, adding convenience and versatility for busy mornings.

First Floor Landing:

Bedroom 1:

Bedroom 2:

Bedroom 3:

Bedroom 4:

Bathroom:

Shower Room:

Rear Garden:

Garage:

Three Piece Bathroom Suite

GROUND FLOOR 802 sq.ft. (74.5 sq.m.) approx.

1ST FLOOR 628 sq.ft. (58.4 sq.m.) approx.

## TOTAL FLOOR AREA: 1431 sq.ft. (132.9 sq.m.) approx.

Whilst every attempt has been made to ensure the accuracy of the floorpian contained here, measurements of doors, windows, rooms and any other items are approximate and no responsibility is taken for any error, omission or mis-statement. This plan is for illustrative purposes only and should be used as such by any prospective purchaser. The span is for illustrative purposes only and should be used as such by any prospective purchaser. The span is not illustrative purposes only and should be used as such by any prospective purchaser. The span is not illustrative properties of the span in the span in the span is the span in the span in the span is the span in the span in the span is the span in the span in the span is the span in the span in the span is the span in the span in the span is the span in the span in the span is the span in the span in