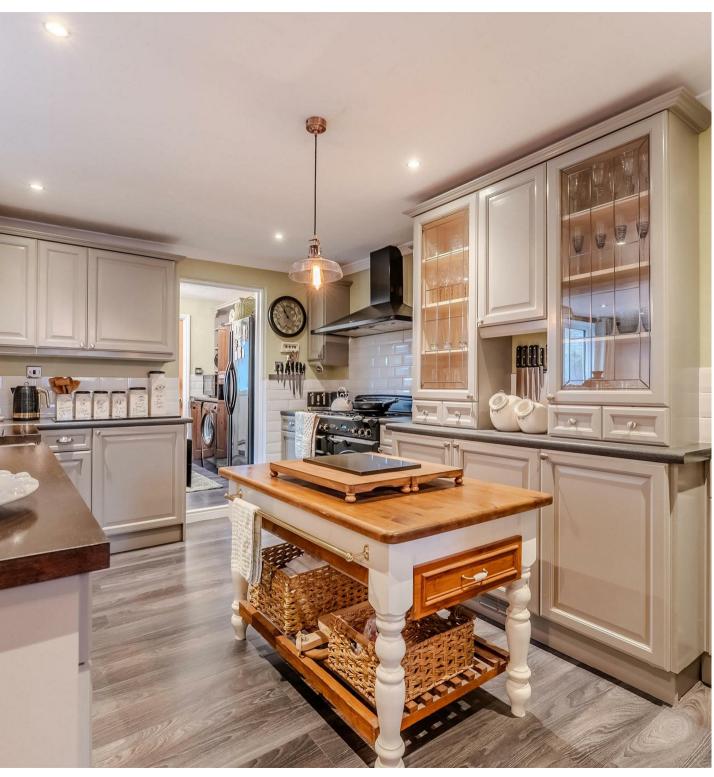

The heart of this home is the bespoke fitted kitchen, which exudes both style and functionality. Thoughtfully designed, the kitchen is open plan to the dining room, creating a harmonious space for family gatherings and dinner parties. High-quality finishes and modern appliances ensure that this kitchen meets the needs of even the most discerning home cooks.