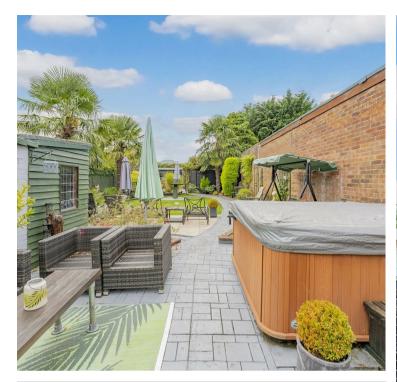

Upon entering, the expansive 27' lounge immediately captures your attention. This inviting space is bathed in natural light, thanks to the stunning bifold doors that open directly onto the meticulously landscaped enclosed rear garden. This seamless transition between indoor and outdoor spaces makes it perfect for entertaining guests or enjoying peaceful moments in the garden.

This property's attention to detail and quality finishes are evident throughout, making it a true standout in the market. An internal viewing is essential to fully appreciate the superb craftsmanship and thoughtful design that define this home. Whether you're seeking a peaceful family residence or a sophisticated space for entertaining, this stunning property in Finedon offers it all

First Floor Landing:

Bedroom 1:

Bedroom 2:

Bedroom 3:

Bedroom 4:

Bathroom:

Shower Room:

Rear Garden: