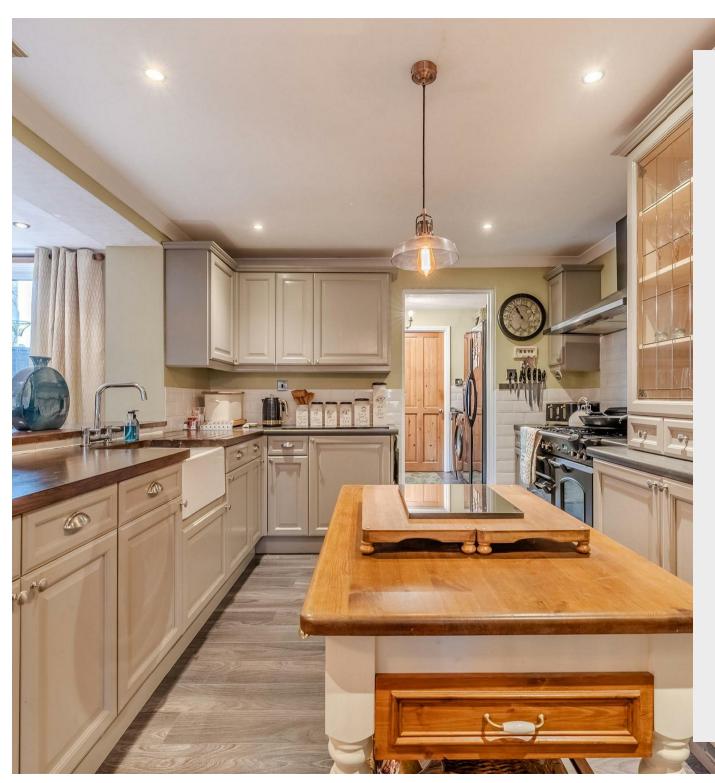

The heart of this home is the bespoke fitted kitchen, which exudes both style and functionality. Thoughtfully designed, the kitchen is open plan to the dining room, creating a harmonious space for family gatherings and dinner parties. High-quality finishes and modern appliances ensure that this kitchen meets the needs of even the most discerning home cooks.