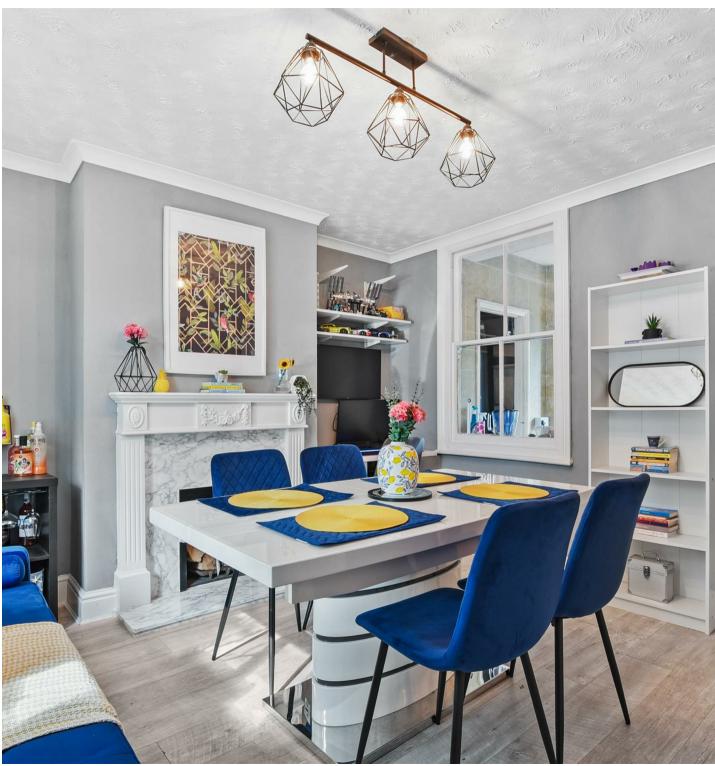

73 Irthlingborough Road Wellingborough, NN9 5EJ

Simpson & Partners

Situated in the heart of Finedon is this immaculate double fronted two/ three bedroom semi detached home.

Upon entering you will find a large living room, separate dining room, refitted kitchen, sunroom, study and an extra reception room overlooking the garden. To the first floor are two large double bedrooms and a separate refitted family bathroom with storage. Externally is an impressive and private garden that has been landscaped to help with maintenance.

Call today to view this beautiful home!

Price £240,000

GROUND FLOOR 661 sq.ft. (61.4 sq.m.) approx. 1ST FLOOR 398 sq.ft. (37.0 sq.m.) approx.

TOTAL FLOOR AREA: 1060 sq.ft. (98.5 sq.m.) approx.

Whilst every attempt has been made to ensure the accuracy of the floor plan contained here, measurements of doors, windows, rooms and any other items are approximate and no responsibility is skeen for any error, omission, or mis-statement. The plan is copyright to Simpson and Partners and is for illustrative purposes and should only be used as such by any prospective purchaser. The services, systems and appliances shown have not be seleted and no quarantee as to their operability can be given