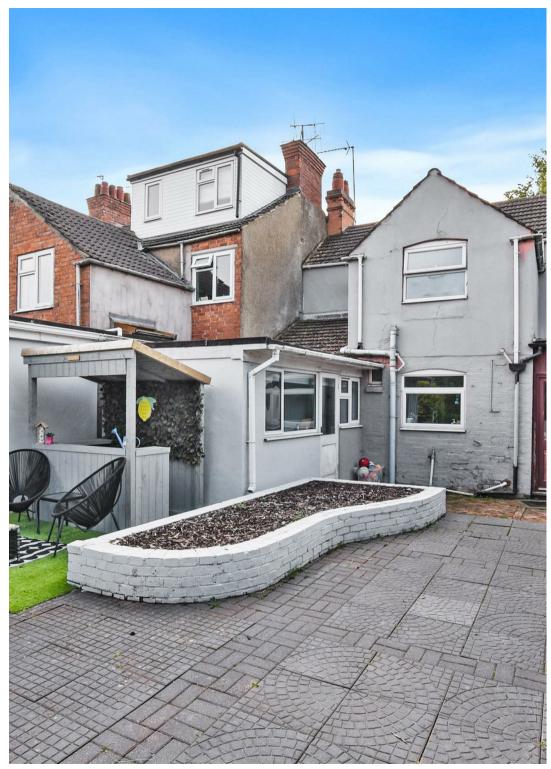

73 Irthlingborough Road Wellingborough, NN9 5EJ

Simpson & Partners

Situated in the heart of Finedon is this immaculate double fronted two/ three bedroom semi detached home.

Upon entering you will find a large living room, separate dining room, refitted kitchen, sunroom, study and an extra reception room overlooking the garden. To the first floor are two large double bedrooms and a separate refitted family bathroom with storage. Externally is an impressive and private garden that has been landscaped to help with maintenance.