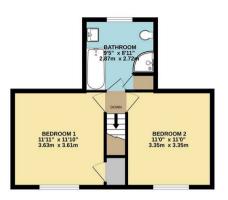

Call today to view this beautiful home!

Price £240,000

GROUND FLOOR 661 sq.ft. (61.4 sq.m.) approx. 1ST FLOOR 398 sq.ft. (37.0 sq.m.) approx.

TOTAL FLOOR AREA: 1060 sq.ft. (98.5 sq.m.) approx.

Whilst every attempt has been made to ensure the accuracy of the floor plan contained here, measurements of doors, windows, rooms and any other items are approximate and no responsibility is skeen for any error, omission, or mis-statement. The plan is copyright to Simpson and Partners and is for illustrative purposes and should only be used as such by any prospective purchaser. The services, systems and appliances shown have not be seleted and no quarantee as to their operability can be given