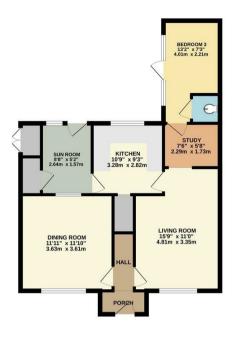

Call today to view this beautiful home!

Price £240,000

GROUND FLOOR 661 sq.ft. (61.4 sq.m.) approx. 1ST FLOOR 398 sq.ft. (37.0 sq.m.) approx.

TOTAL FLOOR AREA: 1060 sq.ft. (98.5 sq.m.) approx.

Whilst every attempt has been made to ensure the accuracy of the floor plan contained here, measurements of doors, windows, rooms and any other items are approximate and no responsibility is skeen for any error, omission, or mis-statement. The plan is copyright to Simpson and Partners and is for illustrative purposes and should only be used as such by any prospective purchaser. The services, systems and appliances shown have not be seleted and no quarantee as to their operability can be given