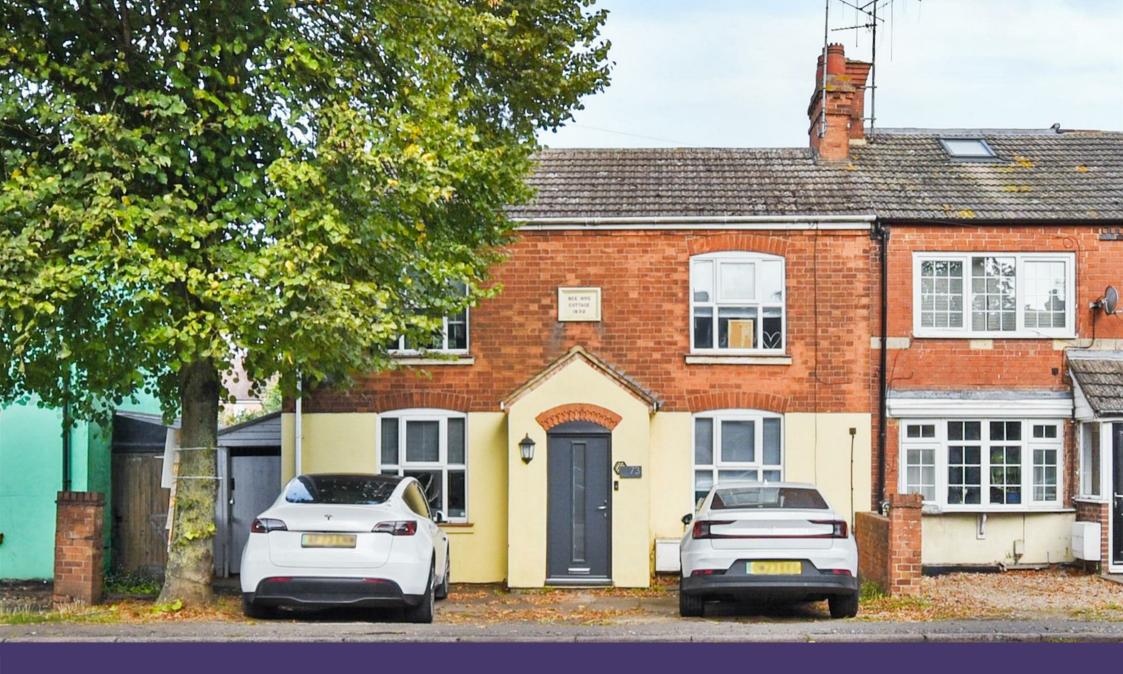

73 Irthlingborough Road Wellingborough, NN9 5EJ

Simpson & Partners

Situated in the heart of Finedon is this immaculate double fronted two/ three bedroom semi detached home.

Upon entering you will find a large living room, separate dining room, refitted kitchen, sunroom, study and an extra reception room overlooking the garden. To the first floor are two large double bedrooms and a separate refitted family bathroom with storage. Externally is an impressive and private garden that has been landscaped to help with maintenance.

Call today to view this beautiful home!

Price £240,000

GROUND FLOOR 661 sq.ft. (61.4 sq.m.) approx. 1ST FLOOR 398 sq.ft. (37.0 sq.m.) approx.

TOTAL FLOOR AREA: 1060 sq.ft. (98.5 sq.m.) approx.

Whilst every attempt has been made to ensure the accuracy of the floor plan contained here, measurements of doors, windows, rooms and any other items are approximate and no responsibility is skeen for any error, omission, or mis-statement. The plan is copyright to Simpson and Partners and is for illustrative purposes and should only be used as such by any prospective purchaser. The services, systems and appliances shown have not be seleted and no quarantee as to their operability can be given