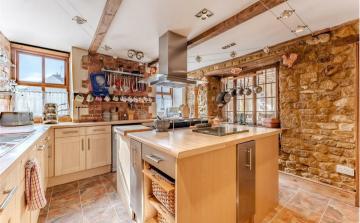

Upon entering the property you will be greeted by an entrance hall and will further find a large living room, kitchen with exposed stone, large separate dining room, and another reception room with spiral staircase to the master bedroom. From the kitchen you will find another staircase that leads you to an impressive sized cellar offering storage, office space, w/c and another entertaining living space with door to garden. To the first floor are two bathrooms, storage and four bedrooms, three being large doubles and the fourth being a good sized single.