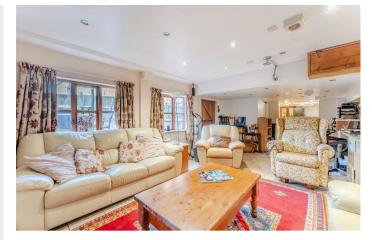

Upon entering the property you will be greeted by an entrance hall and will further find a large living room, kitchen with exposed stone, large separate dining room, and another reception room with spiral staircase to the master bedroom. From the kitchen you will find another staircase that leads you to an impressive sized cellar offering storage, office space, w/c and another entertaining living space with door to garden. To the first floor are two bathrooms, storage and four bedrooms, three being large doubles and the fourth being a good sized single.