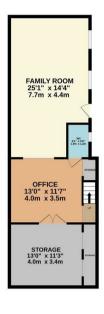

Upon entering the property you will be greeted by an entrance hall and will further find a large living room, kitchen with exposed stone, large separate dining room, and another reception room with spiral staircase to the master bedroom. From the kitchen you will find another staircase that leads you to an impressive sized cellar offering storage, office space, w/c and another entertaining living space with door to garden. To the first floor are two bathrooms, storage and four bedrooms, three being large doubles and the fourth being a good sized single.

 714 sq.ft. (66.3 sq.m.) approx.
 752 sq.ft. (69.9 sq.m.) approx.
 748 sq.ft. (69.5 sq.m.) approx.

TOTAL FLOOR AREA: 2213 sq.ft. (205.6 sq.m.) approx.

Whilst every attempt has been made to ensure the accuracy of the flooplan contained beer, measurements of doors, wedows, rooms and any other thems are approximate and no responsibility to stem, for any entry, omission or ma-scatement. This fast in 16 influintate purposes only and should be used as such by any prospective parchaser. The term of the floratinate purposes only and should be used as such by any prospective parchaser. The term of the floratinate purposes only and should be used as such by any prospective parchaser. The term of the floration of the scale of the