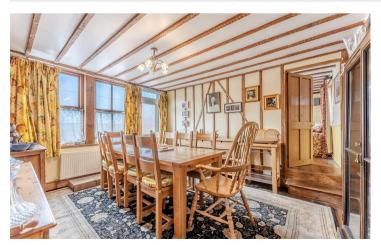

Upon entering the property you will be greeted by an entrance hall and will further find a large living room, kitchen with exposed stone, large separate dining room, and another reception room with spiral staircase to the master bedroom. From the kitchen you will find another staircase that leads you to an impressive sized cellar offering storage, office space, w/c and another entertaining living space with door to garden. To the first floor are two bathrooms, storage and four bedrooms, three being large doubles and the fourth being a good sized single.