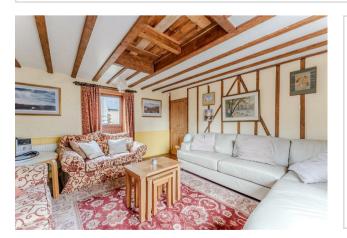

Upon entering the property you will be greeted by an entrance hall and will further find a large living room, kitchen with exposed stone, large separate dining room, and another reception room with spiral staircase to the master bedroom. From the kitchen you will find another staircase that leads you to an impressive sized cellar offering storage, office space, w/c and another entertaining living space with door to garden. To the first floor are two bathrooms, storage and four bedrooms, three being large doubles and the fourth being a good sized single.