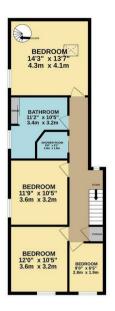

Upon entering the property you will be greeted by an entrance hall and will further find a large living room, kitchen with exposed stone, large separate dining room, and another reception room with spiral staircase to the master bedroom. From the kitchen you will find another staircase that leads you to an impressive sized cellar offering storage, office space, w/c and another entertaining living space with door to garden. To the first floor are two bathrooms, storage and four bedrooms, three being large doubles and the fourth being a good sized single.

Externally, the property has a low maintenance garden, double garage/ workshop and off road parking.

Call us today for a viewing on this impressive home!

Asking Price £389,995

 BASEMENT
 GROUND FLOOR
 1ST FLOOR

 714 sq.ft. (66.3 sq.m.) approx.
 752 sq.ft. (69.9 sq.m.) approx.
 748 sq.ft. (69.5 sq.m.) approx.

TOTAL FLOOR AREA: 2213 sq.ft. (205.6 sq.m.) approx.

Whilst every attempt has been made to ensure the accuracy of the flooplan contained beer, measurements of doors, wedows, rooms and any other thems are approximate and no responsibility to stem, for any entry, omission or ma-scatement. This fast in 16 influintate purposes only and should be used as such by any prospective parchaser. The term of the floratinate purposes only and should be used as such by any prospective parchaser. The term of the floratinate purposes only and should be used as such by any prospective parchaser. The term of the floration of the scale of the