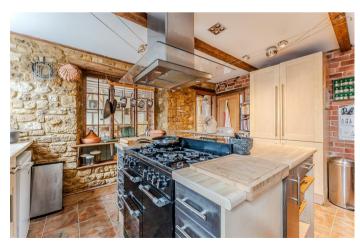

Upon entering the property you will be greeted by an entrance hall and will further find a large living room, kitchen with exposed stone, large separate dining room, and another reception room with spiral staircase to the master bedroom. From the kitchen you will find another staircase that leads you to an impressive sized cellar offering storage, office space, w/c and another entertaining living space with door to garden. To the first floor are two bathrooms, storage and four bedrooms, three being large doubles and the fourth being a good sized single.