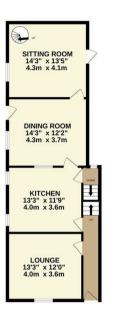

Upon entering the property you will be greeted by an entrance hall and will further find a large living room, kitchen with exposed stone, large separate dining room, and another reception room with spiral staircase to the master bedroom. From the kitchen you will find another staircase that leads you to an impressive sized cellar offering storage, office space, w/c and another entertaining living space with door to garden. To the first floor are two bathrooms, storage and four bedrooms, three being large doubles and the fourth being a good sized single.

 714 sq.ft. (66.3 sq.m.) approx.
 752 sq.ft. (69.9 sq.m.) approx.
 748 sq.ft. (69.5 sq.m.) approx.

TOTAL FLOOR AREA: 2213 sq.ft. (205.6 sq.m.) approx.

Whilst every attempt has been made to ensure the accuracy of the flooplan contained beer, measurements of doors, wedows, rooms and any other thems are approximate and no responsibility to stem, for any entry, omission or ma-scatement. This fast in 16 influintate purposes only and should be used as such by any prospective parchaser. The term of the floratinate purposes only and should be used as such by any prospective parchaser. The term of the floratinate purposes only and should be used as such by any prospective parchaser. The term of the floration of the scale of the