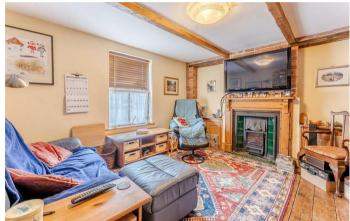

Upon entering the property you will be greeted by an entrance hall and will further find a large living room, kitchen with exposed stone, large separate dining room, and another reception room with spiral staircase to the master bedroom. From the kitchen you will find another staircase that leads you to an impressive sized cellar offering storage, office space, w/c and another entertaining living space with door to garden. To the first floor are two bathrooms, storage and four bedrooms, three being large doubles and the fourth being a good sized single.