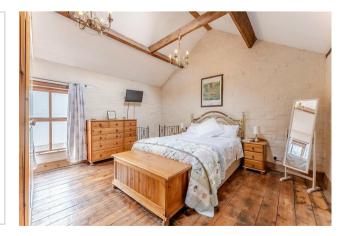

Upon entering the property you will be greeted by an entrance hall and will further find a large living room, kitchen with exposed stone, large separate dining room, and another reception room with spiral staircase to the master bedroom. From the kitchen you will find another staircase that leads you to an impressive sized cellar offering storage, office space, w/c and another entertaining living space with door to garden. To the first floor are two bathrooms, storage and four bedrooms, three being large doubles and the fourth being a good sized single.