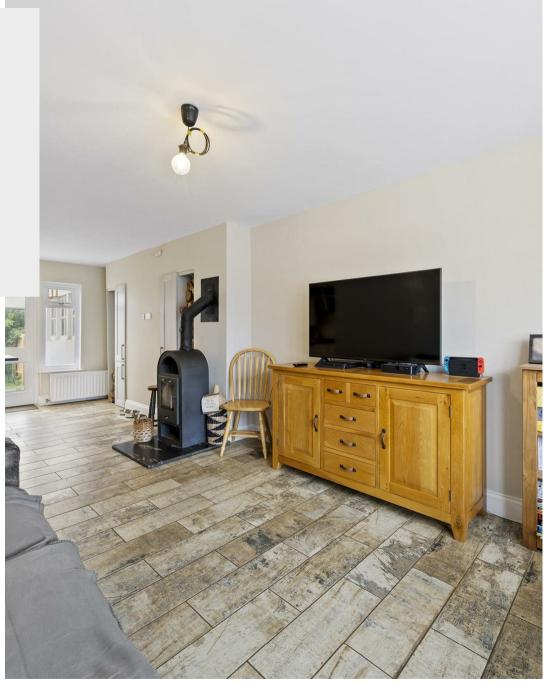

Upon arrival, you'll be greeted by the attractive facade and convenient offroad parking, ensuring ease of access and peace of mind. As you step inside, the property unfolds into a beautifully designed open-plan area, measuring an impressive 24' x 17'. This expansive space seamlessly integrates the kitchen, dining, and living areas, creating an inviting environment for both everyday living and entertaining.

The kitchen is a chef's delight, equipped with built-in appliances that cater to all your culinary needs. The adjoining living space features a cozy log burner, providing warmth and ambiance during the cooler months. Large windows and the bay window flood the area with natural light, enhancing the spacious feel of this stunning room.