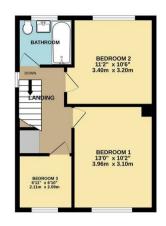

Ascending to the first floor, you'll discover two double bedrooms, each providing a peaceful retreat for relaxation. A third single bedroom offers flexibility, ideal as a child's room, guest room, or home office. The luxurious three-piece bathroom suite is elegantly fitted.

## ▶ 3 🔓 1 🖼 1 Price £289,995

Superbly Presented Family Home

Simpson & Partners

Large Rear Garden

GROUND FLOOR

1ST FLOOR

White every attempt has been made to ensure the accuracy of the floor plan contained here, measurement of oors, windows, recoma and any other terms are approximate and on oregonability is taken to any error, comission, or mis-statement. The plan is copyright to Simpton and Partners and is for illustrate purposes and should only bu used as such by any proprietive purphases. The services, systems and appliances shown have not be tested and no guarantee as their openability can be given Made with Meroport (2020).