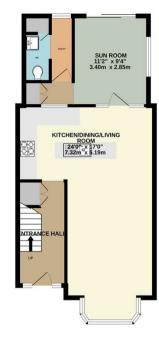

## ▶ 3 🔓 1 🖼 1 Price £289,995

Superbly Presented Family Home

Simpson & Partners

Large Rear Garden

GROUND FLOOR

1ST FLOOR

White every attempt has been made to ensure the accuracy of the floor plan contained here, measurement of oors, windows, recoma and any other terms are approximate and on oregonability is taken to any error, comission, or mis-statement. The plan is copyright to Simpton and Partners and is for illustrate purposes and should only bu used as such by any proprietive purphases. The services, systems and appliances shown have not be tested and no guarantee as their openability can be given Made with Meroport (2020).