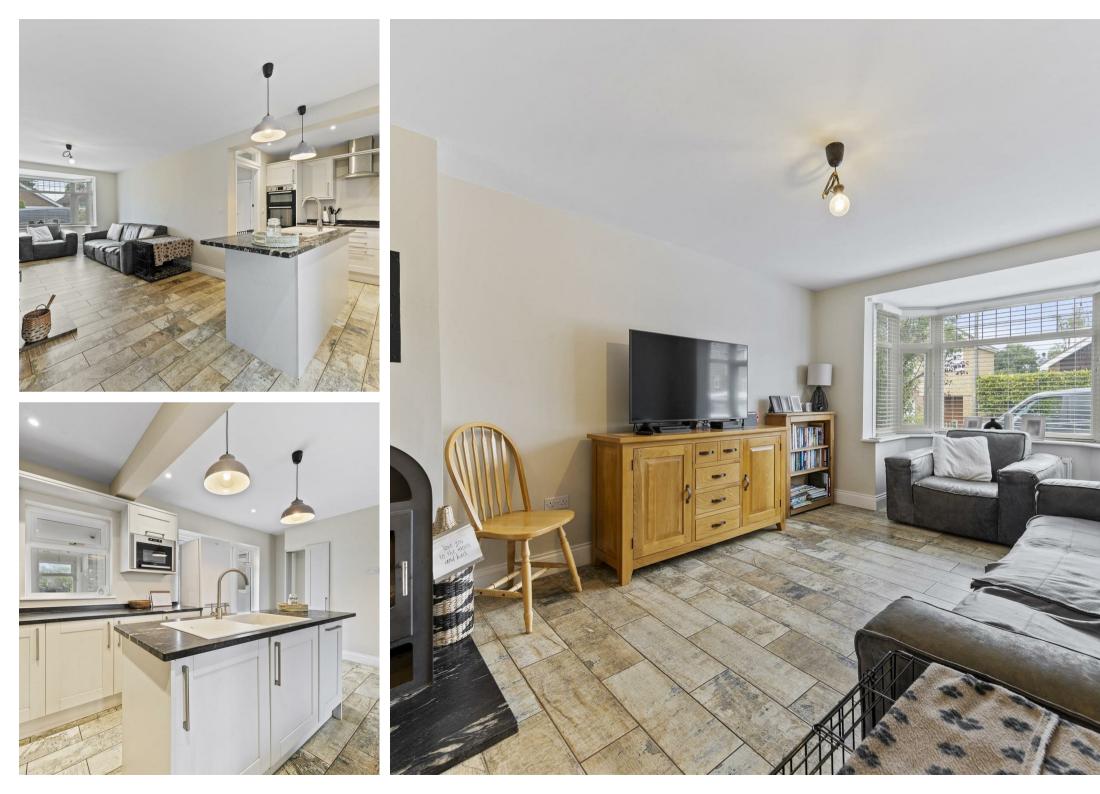

Upon arrival, you'll be greeted by the attractive facade and convenient offroad parking, ensuring ease of access and peace of mind. As you step inside, the property unfolds into a beautifully designed open-plan area, measuring an impressive 24' x 17'. This expansive space seamlessly integrates the kitchen, dining, and living areas, creating an inviting environment for both everyday living and entertaining.

The kitchen is a chef's delight, equipped with built-in appliances that cater to all your culinary needs. The adjoining living space features a cozy log burner, providing warmth and ambiance during the cooler months. Large windows and the bay window flood the area with natural light, enhancing the spacious feel of this stunning room.