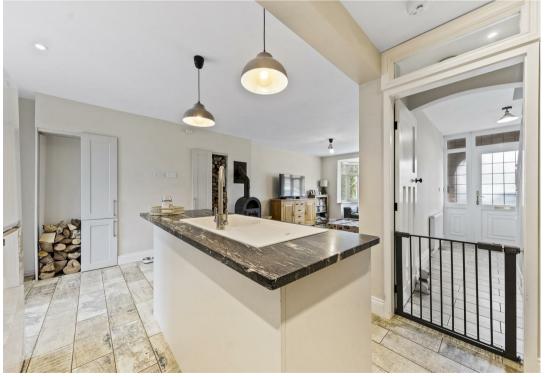

The kitchen is a chef's delight, equipped with built-in appliances that cater to all your culinary needs. The adjoining living space features a cozy log burner, providing warmth and ambiance during the cooler months. Large windows and the bay window flood the area with natural light, enhancing the spacious feel of this stunning room.