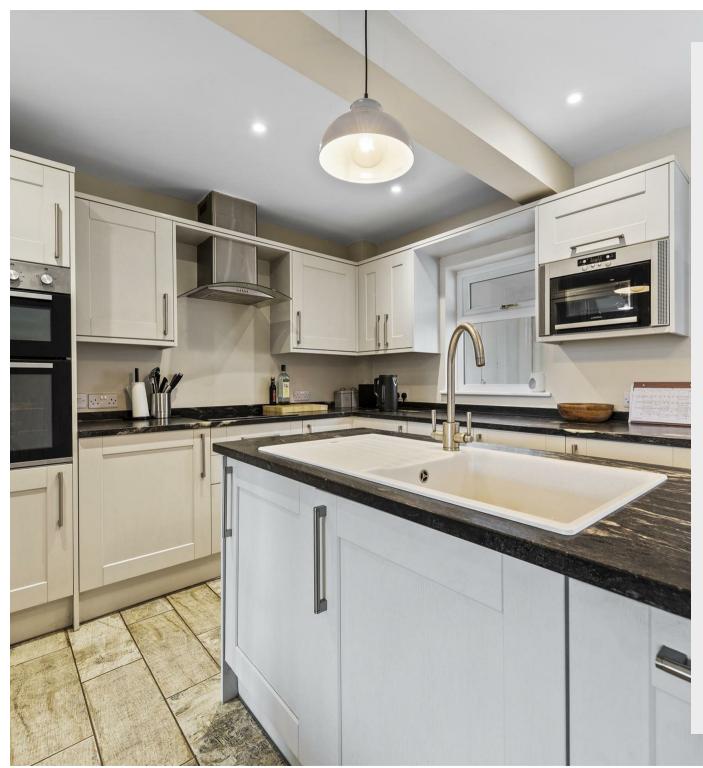

The kitchen is a chef's delight, equipped with built-in appliances that cater to all your culinary needs. The adjoining living space features a cozy log burner, providing warmth and ambiance during the cooler months. Large windows and the bay window flood the area with natural light, enhancing the spacious feel of this stunning room.