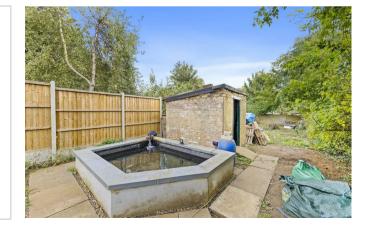

The ground floor extends further to include a sun room, offering direct access to the property's crowning jewel—an extensive rear garden. Here, you'll find an outdoor bar and store, perfect for hosting gatherings or enjoying tranquil evenings surrounded by nature.