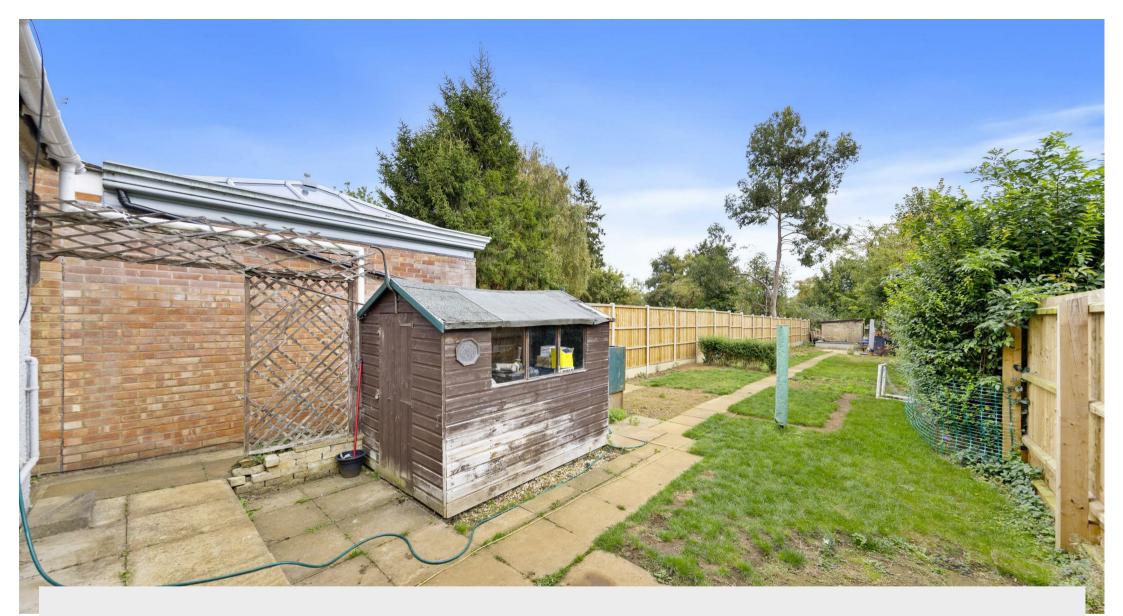

The ground floor extends further to include a sun room, offering direct access to the property's crowning jewel—an extensive rear garden. Here, you'll find an outdoor bar and store, perfect for hosting gatherings or enjoying tranquil evenings surrounded by nature.