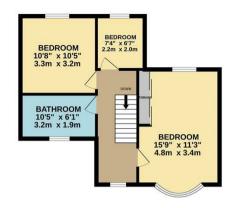

Council Tax Band D

£400,000

GROUND FLOOR 1292 sq.ft. (120.0 sq.m.) approx. 1ST FLOOR 495 sq.ft. (46.0 sq.m.) approx.

## TOTAL FLOOR AREA: 1787 sq.ft. (166.0 sq.m.) approx.

Whilst every attempt has been made to ensure the accuracy of the floorplan contained here, measurements of doors, windows, rooms and any other items are approximate and no responsibility is taken for any error, omission or mis-statement. This plan is for illustrative purposes only and should be used as such by any prospective purchaser. The services, systems and appliances shown have not been tested and no guarantee as to their operability or efficiency can be given.