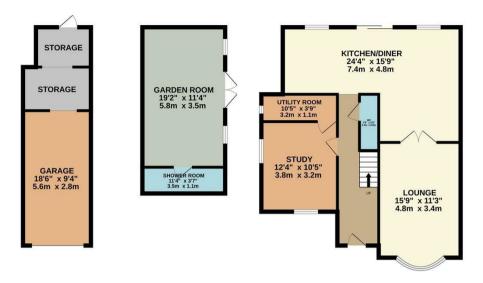

Council Tax Band D

£400,000

GROUND FLOOR 1292 sq.ft. (120.0 sq.m.) approx. 1ST FLOOR 495 sq.ft. (46.0 sq.m.) approx.

## TOTAL FLOOR AREA: 1787 sq.ft. (166.0 sq.m.) approx.

Whilst every attempt has been made to ensure the accuracy of the floorplan contained here, measurements of doors, windows, rooms and any other items are approximate and no responsibility is taken for any error, omission or mis-statement. This plan is for illustrative purposes only and should be used as such by any prospective purchaser. The services, systems and appliances shown have not been tested and no guarantee as to their operability or efficiency can be given.