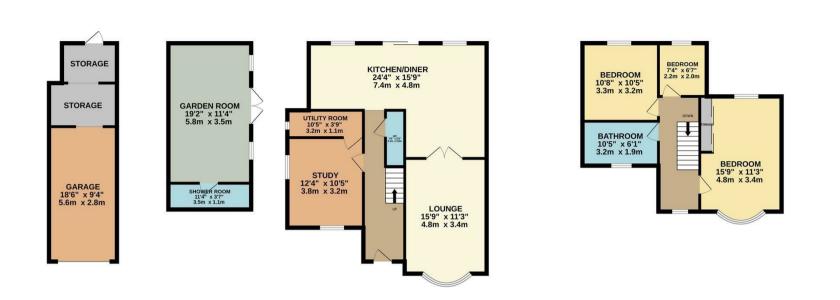

145 Station Road Kettering, NN15 5NZ

Located in the heart of Burton Latimer is this fantastic three bedroom detached home, on a large sized plot.

The ground floor provides plenty of entertaining space, featuring a large kitchen/ diner, spacious and bright living room, downstairs w/c, separate reception room and utility room just off. To the first floor is two large double bedrooms, a single third bedroom and family bathroom.

Externally the property boats a great sized garden, garden room with shower room joining. To the front you will find a large garage with plenty of storage, and parking for multiple cars.

Contact us today to arrange a viewing!

## £400,000

Simpson & Partners

GROUND FLOOR 1292 sq.ft. (120.0 sq.m.) approx.

TOTAL FLOOR AREA : 1787 sq.ft. (166.0 sq.m.) approx.

Whilst every attempt has been made to ensure the accuracy of the floorplan contained here, measurements of dors, windows, rooms and any other items are approximate and no responsibility is taken for any error, omission or mis-statement. This plan is for illustrative purposes only and should be used as such by any prospective purchaser. The services, systems and appliances shown have not been tested and no guarantee as to their operability or efficiency can be given. Made with Metropix ©2024

1ST FLOOR 495 sq.ft. (46.0 sq.m.) approx.

You may download, store and use the material for your own personal use and research. You may not republish, retransmit, redistribute or otherwise make the material available to any party or make the same available on any website, online service or bulletin board of your own or of any other party or make the same available in hard copy or in any other media without the website owner's express prior written consent. The website owner's copyright must remain on all reproductions of material taken from this website.