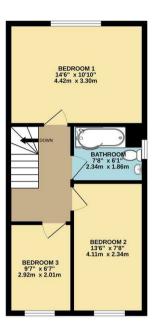

The sleeping quarters include a generous 14' bedroom, offering a personal retreat for rest and rejuvenation. The accommodation is further complemented by a luxury fitted three-piece bathroom that serves as a private spa, promising a serene space to unwind.

Offers Over £270,000

GROUND FLOOR 1ST FLOOR

Whilst every attempt has been made to ensure the accuracy of the floor plan contained here, measurem of doors, windows, norms and any other items are approximate and no neepensibility is taken for any error, crisistion, or mis-statement. The plan is copyright to Simpson and Partners and is for illustrative purposes and should only be used as such by any corspective purchases. The services, systems an appliances shown have not be tested and no guarantee as to their operability can be given Made with Methods CO2024.