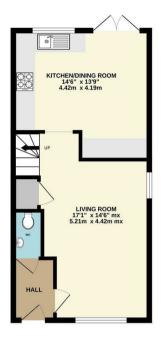

Upon entering, the property welcomes you with a spacious 17' living room that sets the stage for comfortable relaxation and gracious hosting. The heart of the home is undoubtedly the impressive 14' kitchen/dining room, a culinary haven equipped with built-in and integrated appliances that any home chef would cherish. The lustrous French doors invite natural light to flood the space and beckon you out to the elegantly landscaped garden, where leisure and entertainment can seamlessly extend.

Offers Over £270,000

GROUND FLOOR 1ST FLOOR

Whilst every attempt has been made to ensure the accuracy of the floor plan contained here, measurem of doors, windows, norms and any other items are approximate and no neepensibility is taken for any error, crisistion, or mis-statement. The plan is copyright to Simpson and Partners and is for illustrative purposes and should only be used as such by any corspective purchases. The services, systems an appliances shown have not be tested and no guarantee as to their operability can be given Made with Methods CO2024.