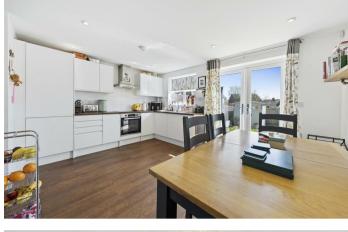

Upon entering, the property welcomes you with a spacious 17' living room that sets the stage for comfortable relaxation and gracious hosting. The heart of the home is undoubtedly the impressive 14' kitchen/dining room, a culinary haven equipped with built-in and integrated appliances that any home chef would cherish. The lustrous French doors invite natural light to flood the space and beckon you out to the elegantly landscaped garden, where leisure and entertainment can seamlessly extend.