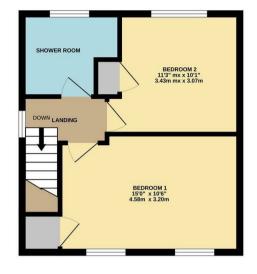

The property includes two well-proportioned bedrooms, with bedroom one measuring an impressive 15'. Both bedrooms come equipped with fitted wardrobes, providing practical storage solutions while maximizing floor space.

A three-piece shower room completes the interior, adding functionality to the home. The property benefits from UPVC double glazing and radiator central heating, ensuring comfort throughout the seasons.

## Price £200,000

Simpson & Partners

KITCHEN 10111\* x 611\* 3.33m x 2.11m UTILITY ROOM UTILITY ROOM ITTING / DINING ROOM 170\* x 111\* 5.17m x 3.39m

While every attempt has been made to ensure the accuracy of the floor plan certained here, measurements of cost, website, incosts and any other terms are approximate and no responsibility is local for any purposes and should only be used as such by any prospective purchase. The services systems and appliances shown have not be tested and no guarantee as to their operability can be given Made with Metropic & 2020.

GROUND FLOOR

**1ST FLOOR** 

When you buy with Simpson and Partners, you know you'll be in safe hands. From the moment you walk through our doors, we'll make you feel truly welcome. Our sales consultants and financial advisors will take you through every step of the process, offering free expert advice along the way, from help choosing the right mortgage and insurance through to finding your conveyancer. And if you need help selling your home too, with over 20 years of local experience, you can trust us to get you moving.