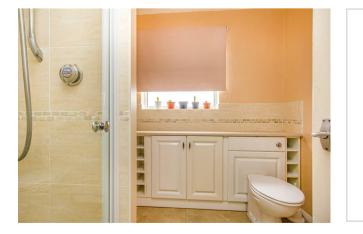

A three-piece shower room completes the interior, adding functionality to the home. The property benefits from UPVC double glazing and radiator central heating, ensuring comfort throughout the seasons.