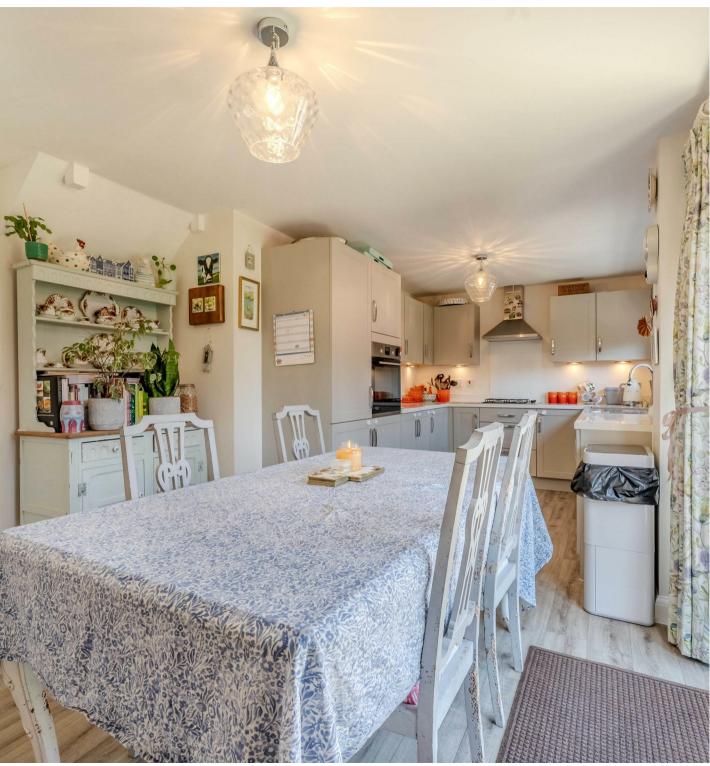

At the heart of the home is a generously sized 20' kitchen/dining room, featuring integrated appliances with patio doors to the rear and access in to utility room with pantry storage. Further to this is a 16' living room offering a perfect space for relaxation and family gatherings, a separate study, and w/c.