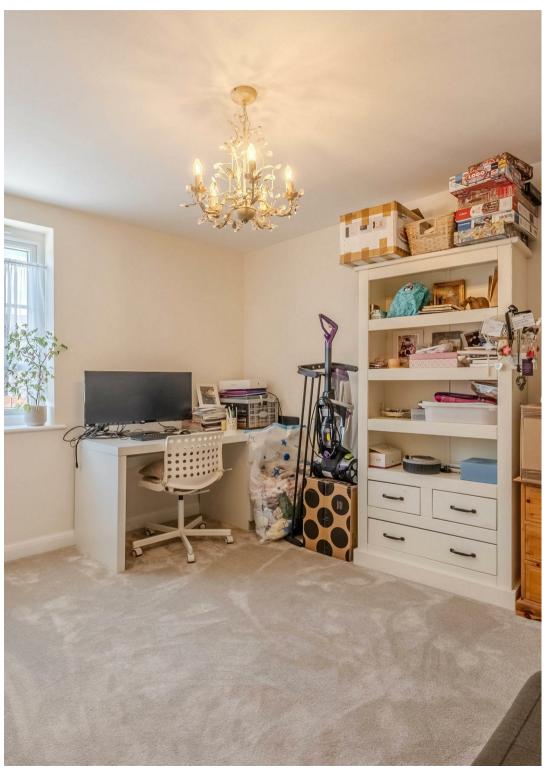

At the heart of the home is a generously sized 20' kitchen/dining room, featuring integrated appliances with patio doors to the rear and access in to utility room with pantry storage. Further to this is a 16' living room offering a perfect space for relaxation and family gatherings, a separate study, and w/c.