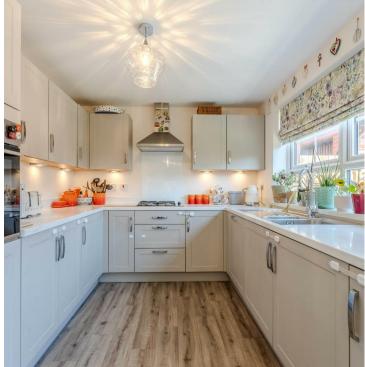

At the heart of the home is a generously sized 20' kitchen/dining room, featuring integrated appliances with patio doors to the rear and access in to utility room with pantry storage. Further to this is a 16' living room offering a perfect space for relaxation and family gatherings, a separate study, and w/c.