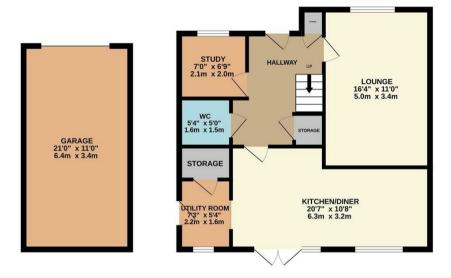

Call us today to arrange a viewing!

Charge £225 per year for the up keep of the green areas.

Council Tax Band E - Energy Rating B/85

Offers In Excess Of £400,000

Enclosed Rear Garden

GROUND FLOOR 844 sq.ft. (78.4 sq.m.) approx. 1ST FLOOR 612 sq.ft. (56.9 sq.m.) approx.

## TOTAL FLOOR AREA: 1456 sq.ft. (135.3 sq.m.) approx.

Whilst every attempt has been made to ensure the accuracy of the floorplan contained here, measurements of doors, windows, rooms and any other items are approximate and no responsibility is taken for any error, omission or mis-statement. This plan is for illustrative purposes only and should be used as such by any prospective purchaser. The services, systems and appliances shown have not been tested and no guarantee as to their operability or efficiency can be given.