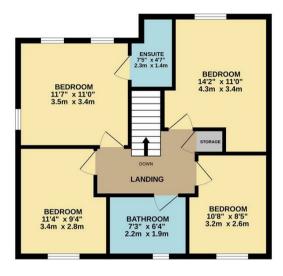

To the first floor is a family bathroom, and four large DOUBLE bedrooms with the master also benefiting from en-suite.

Externally, you will find a good sized lawned garden with patio area and side access.

## TOTAL FLOOR AREA: 1456 sq.ft. (135.3 sq.m.) approx.

Whilst every attempt has been made to ensure the accuracy of the floorplan contained here, measurements of doors, windows, rooms and any other items are approximate and no responsibility is taken for any error, omission or mis-statement. This plan is for illustrative purposes only and should be used as such by any prospective purchaser. The services, systems and appliances shown have not been tested and no guarantee as to their operability or efficiency can be given.