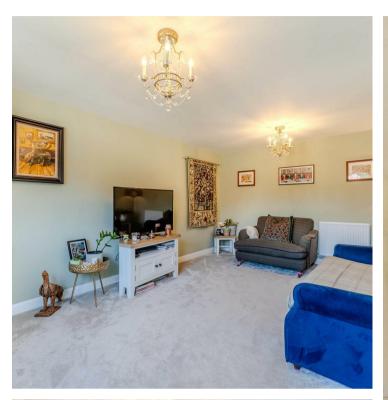

At the heart of the home is a generously sized 20' kitchen/dining room, featuring integrated appliances with patio doors to the rear and access in to utility room with pantry storage. Further to this is a 16' living room offering a perfect space for relaxation and family gatherings, a separate study, and w/c.