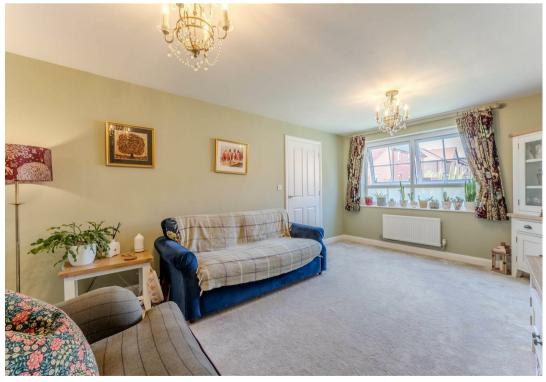

At the heart of the home is a generously sized 20' kitchen/dining room, featuring integrated appliances with patio doors to the rear and access in to utility room with pantry storage. Further to this is a 16' living room offering a perfect space for relaxation and family gatherings, a separate study, and w/c.