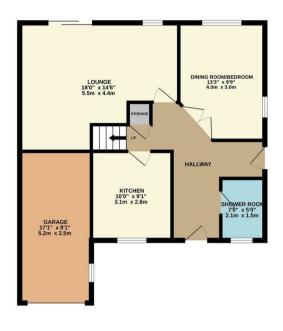

Step inside and be greeted by an expansive 18' living room, offering space for relaxation and entertainment. The versatile 13' dining room effortlessly doubles as an additional bedroom, catering to the evolving needs of the household. A thoughtfully designed downstairs shower room with a WC ensures convenience and practicality on the ground floor.

Price £285,000

GROUND FLOOR 736 sq.ft. (68.4 sq.m.) approx. 1ST FLOOR 433 sq.ft. (40.2 sq.m.) approx.

TOTAL FLOOR AREA: 1169 sq.ft. (108.6 sq.m.) approx.

Whilst every attempt has been made to ensure the accuracy of the floorplan contained here, measurements of doors, windows, rooms and any other items are approximate and no responsibility is taken for any error, omission on "instinatement." This plan is for illustrative purposes only and should be used as such by any prospective purchaser. The services, systems and appliances shown have not been tested and no guarantee as to the tirt operability or efficiency can be given.