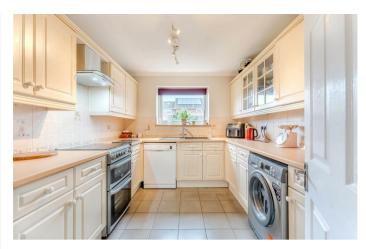

Step inside and be greeted by an expansive 18' living room, offering space for relaxation and entertainment. The versatile 13' dining room effortlessly doubles as an additional bedroom, catering to the evolving needs of the household. A thoughtfully designed downstairs shower room with a WC ensures convenience and practicality on the ground floor.