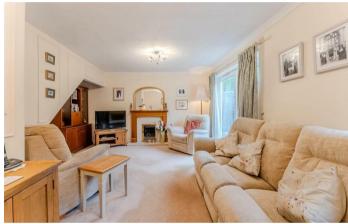

Step inside and be greeted by an expansive 18' living room, offering space for relaxation and entertainment. The versatile 13' dining room effortlessly doubles as an additional bedroom, catering to the evolving needs of the household. A thoughtfully designed downstairs shower room with a WC ensures convenience and practicality on the ground floor.