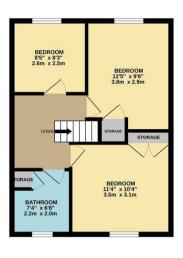

Ascend to the upper level, where three bedrooms await, providing a tranquil retreat for rest and rejuvenation. The three-piece bathroom suite offers a touch of luxury, creating a serene oasis within the home.

Price £285,000

GROUND FLOOR 736 sq.ft. (68.4 sq.m.) approx. 1ST FLOOR 433 sq.ft. (40.2 sq.m.) approx.

TOTAL FLOOR AREA: 1169 sq.ft. (108.6 sq.m.) approx.

Whilst every attempt has been made to ensure the accuracy of the floorplan contained here, measurements of doors, windows, rooms and any other items are approximate and no responsibility is taken for any error, omission on "instinatement." This plan is for illustrative purposes only and should be used as such by any prospective purchaser. The services, systems and appliances shown have not been tested and no guarantee as to the tirt operability or efficiency can be given.