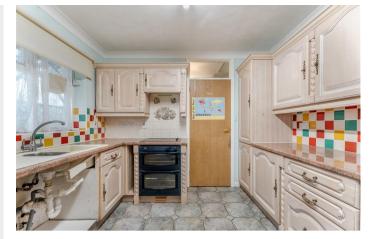

Step inside and you'll discover a bungalow filled with potential. The property features UPVC double glazing and gas radiator heating, ensuring a comfortable living environment throughout the year. The heart of the home is the limed oak fitted kitchen, complete with built-in appliances, providing a stylish and functional space for culinary adventures.