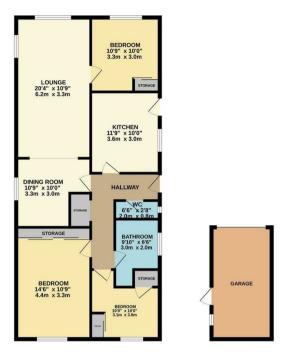

The dining room seamlessly flows into the 20' lounge, creating an open plan layout that is perfect for entertaining guests or enjoying quality time with family. With three well proportioned bedrooms all with fitted wardrobes, a bathroom, and a separate WC, this bungalow offers space and convenience for daily living.

## Price £270,000

Simpson & Partners

<u>∞</u> 3

P 1

台 2

TOTAL ELGOR AREA: 10.03 %pt. (10.25 %pt.)) approx. While over with the test must be avoid by the hoppino constant of the ensurement of door, works, comes and any offer terms are approximate and or expositivity is staten for any enorestation or mis-adverter. The plan is the battable puppose of your dark black be used as such by any prospective purchaser. The since any other states are stated and to guard with the since styleties and guard states are stated and to guard with the since with deregoid codes.

GROUND FLOOR 1103 sq.ft. (102.5 sq.m.) approx.

When you buy with Simpson and Partners, you know you'll be in safe hands. From the moment you walk through our doors, we'll make you feel truly welcome. Our sales consultants and financial advisors will take you through every step of the process, offering free expert advice along the way, from help choosing the right mortgage and insurance through to finding your conveyancer. And if you need help selling your home too, with over 20 years of local experience, you can trust us to get you moving.