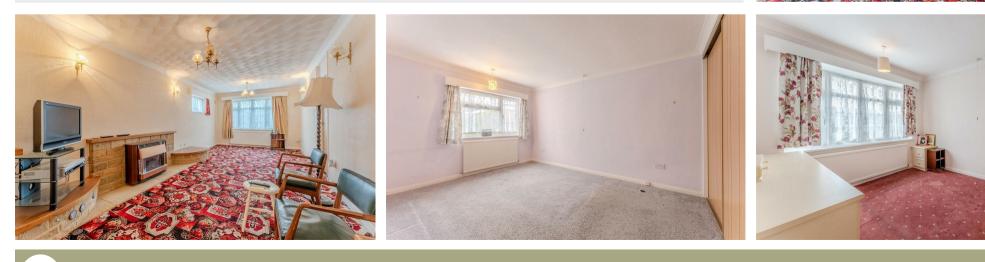

The dining room seamlessly flows into the 20' lounge, creating an open plan layout that is perfect for entertaining guests or enjoying quality time with family. With three well proportioned bedrooms all with fitted wardrobes, a bathroom, and a separate WC, this bungalow offers space and convenience for daily living.