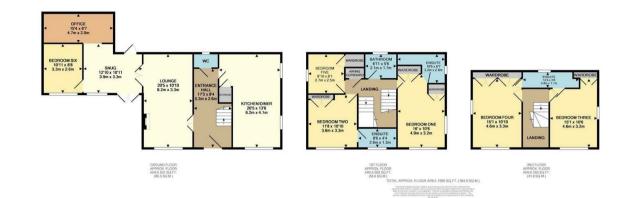

1 Jacques Road Burton Latimer, Northamptonshire NN15 5GJ

Occupying a corner plot is this six bedroom extended detached property. located in the popular town of Burton Latimer, within walking distance to the town centre and other local amenities. The property benefits from upvc double glazing, gas radiator central heating, 20' kitchen/dining room with built in appliances, 20' lounge, bedroom one with en-suite, bedroom two with en-suite, bedroom three & four with Jack'n'Jill shower room and a family bathroom. The accommodation comprises entrance hall, downstairs WC, kitchen/dining room, lounge, snug, study and bedroom six. Then on the first floor there are three bedrooms, bedroom one and two with ensuite shower rooms and the family bathroom. On the second floor there are a two further bedrooms and a Jack'n'Jill Shower room. An internal viewing is a must to appreciate this spacious detached family home.