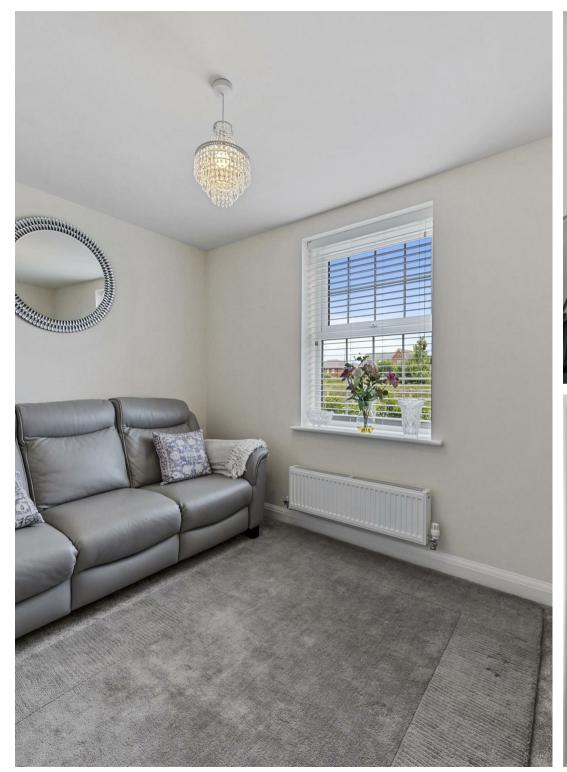

#### The heart of the home is the upgraded 21'

kitchen/breakfast/family room, complete with top of the line built in and integrated appliances with luxurious granite work surfaces. Perfect for entertaining or relaxing, the property also features a spacious 16' living room with French doors onto the rear garden, a dedicated dining room, and a study for those who work from home.