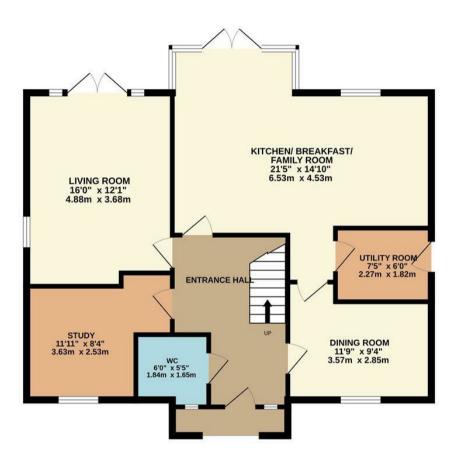

#### Entrance Hall:

Downstairs WC:

Living Room:

Dining Room:

Study:

Kitchen/Breakfast/Family Room:

Utility Room:

First Floor Landing:

Front Garden:

Superb Landscaped Enclosed Rear Garden

#### GROUND FLOOR 897 sq.ft. (83.3 sq.m.) approx.