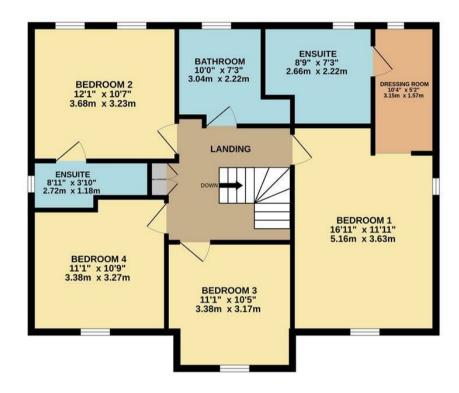

Bedroom 1:

Dressing Room:

En-Suite Bathroom:

Bedroom 2:

En-Suite Shower Room:

Bedroom 3:

Bedroom 4:

Family Bathroom:

#### TOTAL FLOOR AREA : 1812 sq.ft. (168.3 sq.m.) approx.

Whilst every attempt has been made to ensure the accuracy of the floor plan contained here, measurements of doors, windows, rooms and any other items are approximate and no responsibility is taken for any error, omission, or mis-statement. The plan is copyright to Simpson and Partners and is for illustrative purposes and should only be used as such by any prospective purchaser. The services, systems and appliances shown have not be tested and no guarantee as to their operability can be given Made with Metropix ©2024