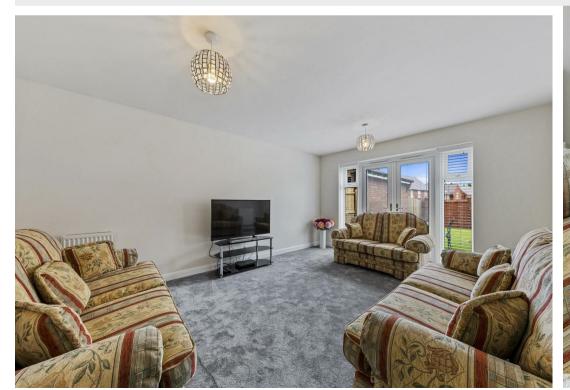

#### The heart of the home is the upgraded 21'

kitchen/breakfast/family room, complete with top of the line built in and integrated appliances with luxurious granite work surfaces. Perfect for entertaining or relaxing, the property also features a spacious 16' living room with French doors onto the rear garden, a dedicated dining room, and a study for those who work from home.