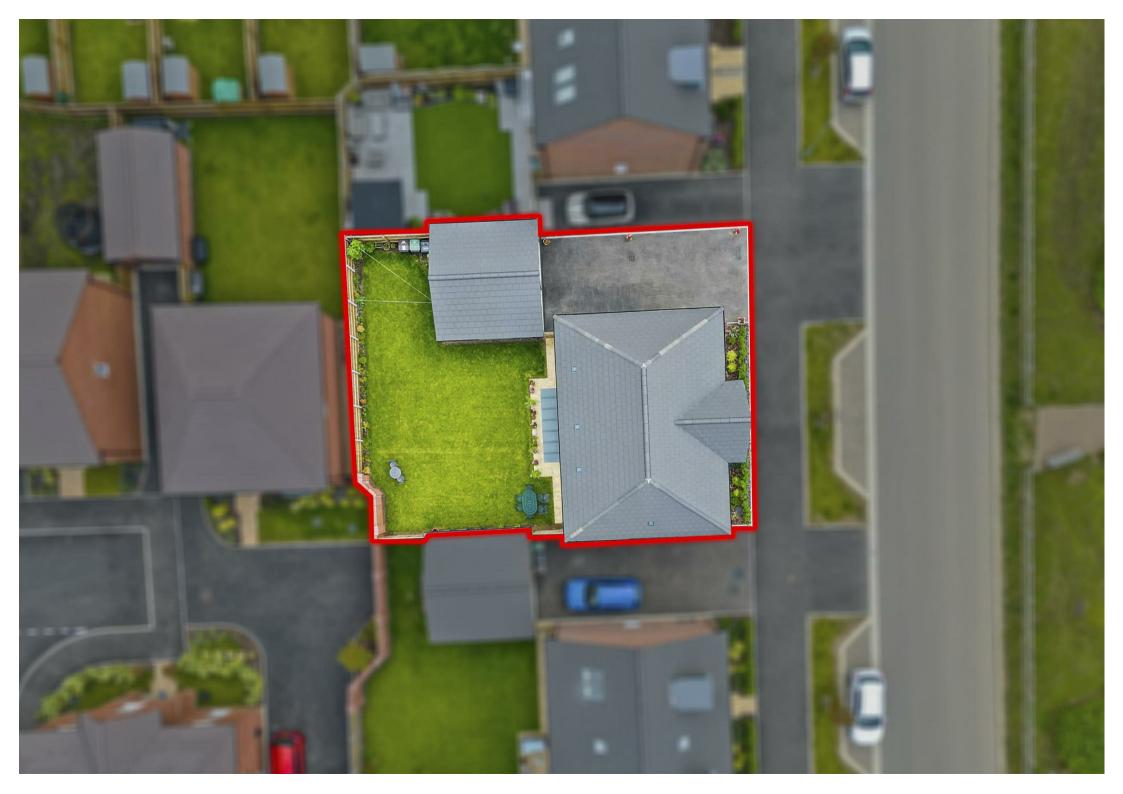

Step outside and enjoy the meticulously landscaped rear garden, ideal for alfresco dining or simply unwinding after a long day. The property also offers off-road parking and a double garage, providing secure storage for vehicles and belongings.

Front Garden:

Superb Landscaped Enclosed Rear Garden