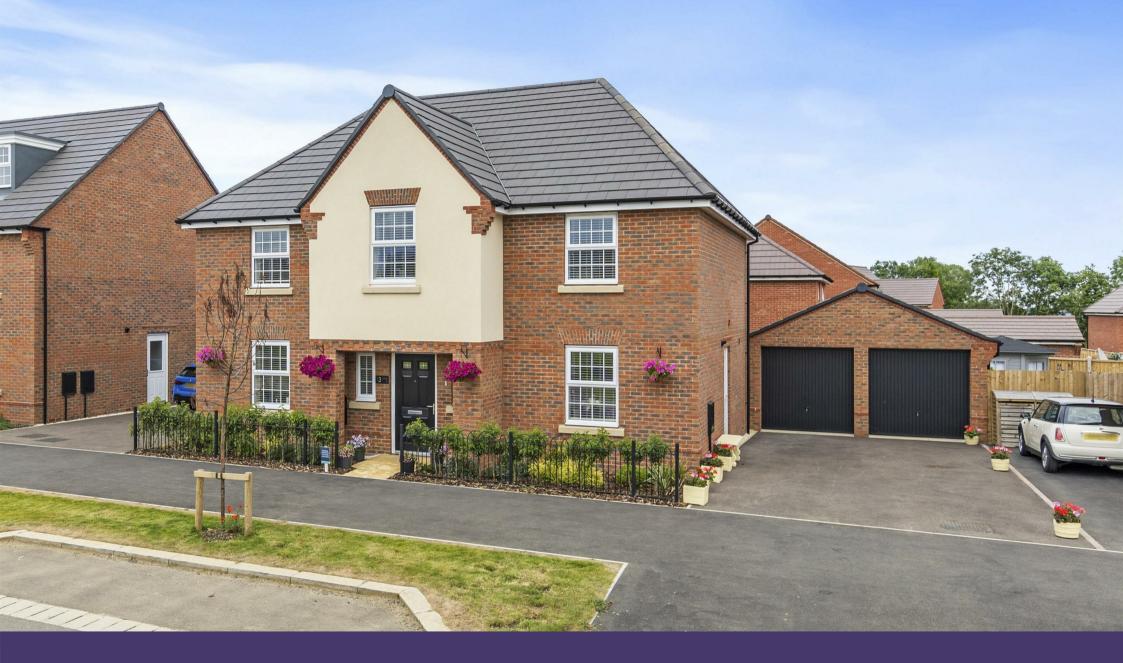

# 13 Hope Drive

Approx 1800 sq ft - Built by David Wilson Homes, is this impressive four double bedroom detached property that is less than year old, with picturesque views over a lush green area, featuring a convenient double garage. This exquisite home also boasts upvc double glazing and efficient gas radiator heating.

## About the Property

Approx 1800 sq ft - Built by David Wilson Homes, is this impressive four double bedroom detached property that is less than year old, with picturesque views over a lush green area, featuring a convenient double garage. This exquisite home also boasts upvc double glazing and efficient gas radiator heating.

Step outside and enjoy the meticulously landscaped rear garden, ideal for alfresco dining or simply unwinding after a long day. The property also offers off-road parking and a double garage, providing secure storage for vehicles and belongings.