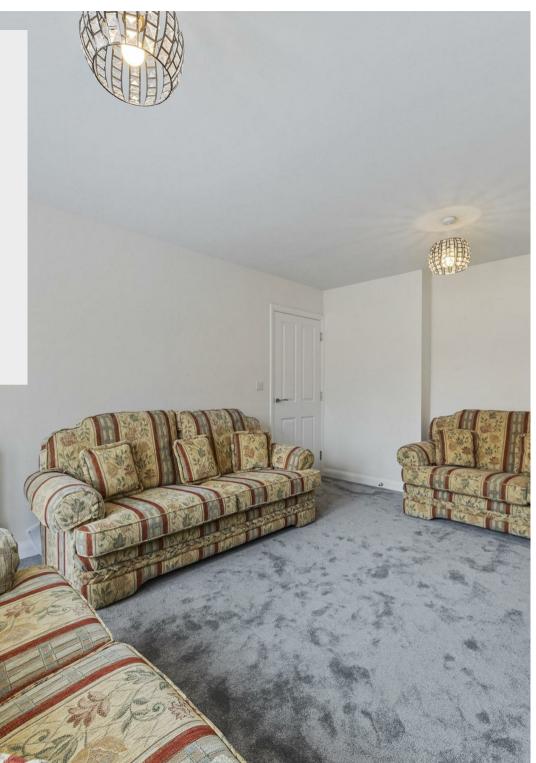

#### The heart of the home is the upgraded 21'

kitchen/breakfast/family room, complete with top of the line built in and integrated appliances with luxurious granite work surfaces. Perfect for entertaining or relaxing, the property also features a spacious 16' living room with French doors onto the rear garden, a dedicated dining room, and a study for those who work from home.