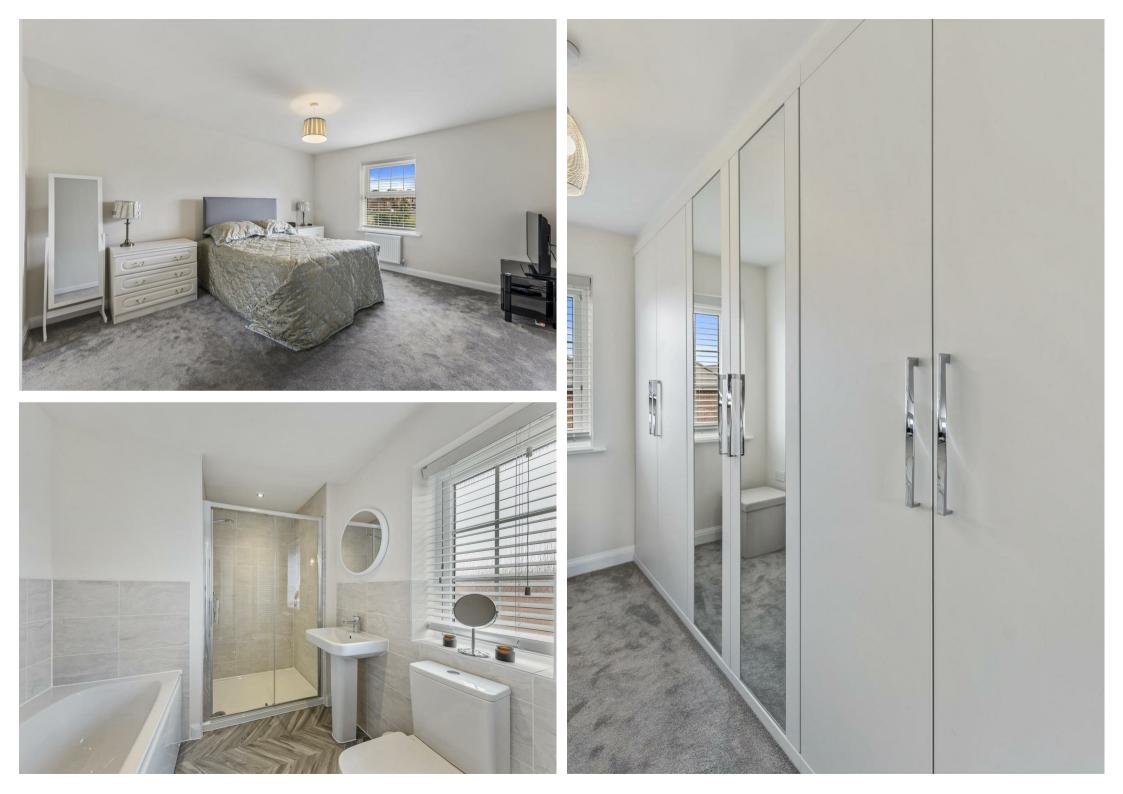

The main bedroom spans an impressive 16' with dressing room with fitted wardrobes which also includes a lavish en-suite bathroom with a separate shower cubicle. The second bedroom also benefits from an en-suite shower room, while two additional double bedrooms provide space for family or guests. The four-piece family bathroom is equally impressive, featuring a separate shower cubicle for added convenience.

Bedroom 1:

Dressing Room:

En-Suite Bathroom:

Bedroom 2:

En-Suite Shower Room:

Bedroom 3:

Bedroom 4:

Family Bathroom: