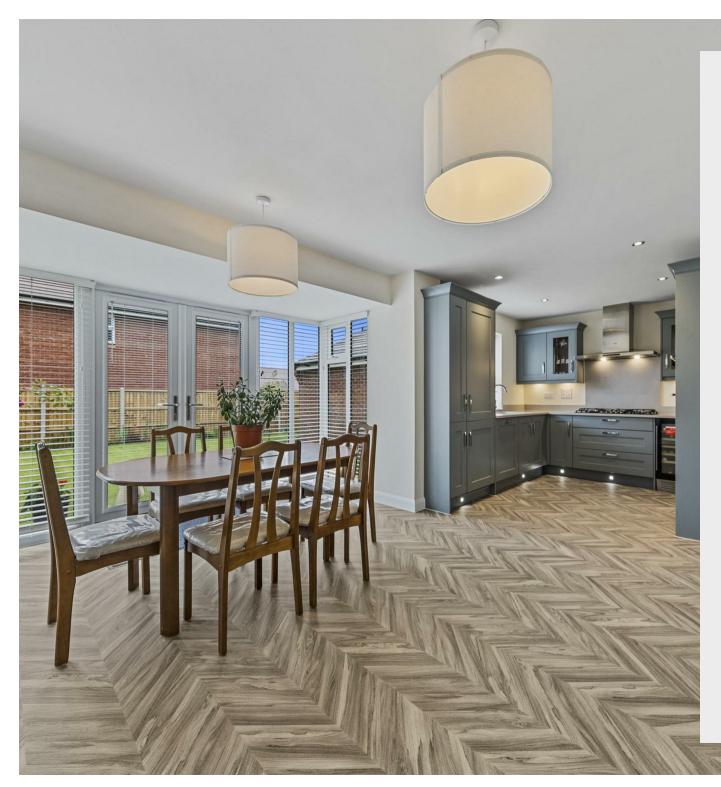

#### The heart of the home is the upgraded 21'

kitchen/breakfast/family room, complete with top of the line built in and integrated appliances with luxurious granite work surfaces. Perfect for entertaining or relaxing, the property also features a spacious 16' living room with French doors onto the rear garden, a dedicated dining room, and a study for those who work from home.