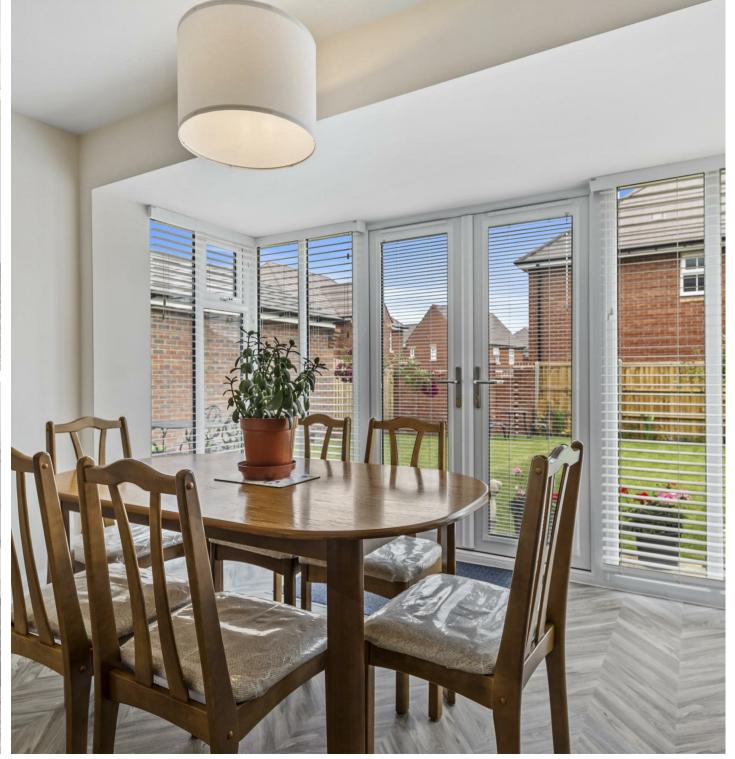

#### The heart of the home is the upgraded 21'

kitchen/breakfast/family room, complete with top of the line built in and integrated appliances with luxurious granite work surfaces. Perfect for entertaining or relaxing, the property also features a spacious 16' living room with French doors onto the rear garden, a dedicated dining room, and a study for those who work from home.