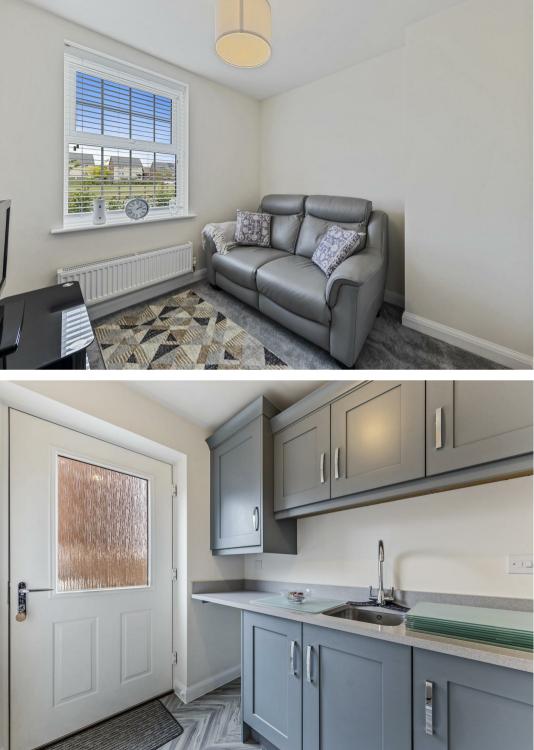

#### The heart of the home is the upgraded 21'

kitchen/breakfast/family room, complete with top of the line built in and integrated appliances with luxurious granite work surfaces. Perfect for entertaining or relaxing, the property also features a spacious 16' living room with French doors onto the rear garden, a dedicated dining room, and a study for those who work from home.

#### Entrance Hall:

Downstairs WC:

Living Room:

Dining Room:

Study:

Kitchen/Breakfast/Family Room:

Utility Room:

First Floor Landing: