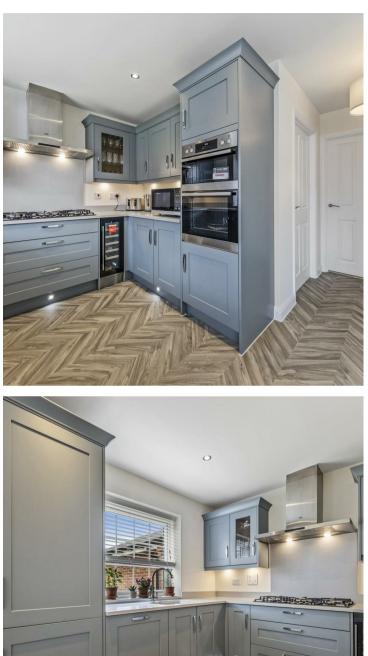

#### The heart of the home is the upgraded 21'

kitchen/breakfast/family room, complete with top of the line built in and integrated appliances with luxurious granite work surfaces. Perfect for entertaining or relaxing, the property also features a spacious 16' living room with French doors onto the rear garden, a dedicated dining room, and a study for those who work from home.