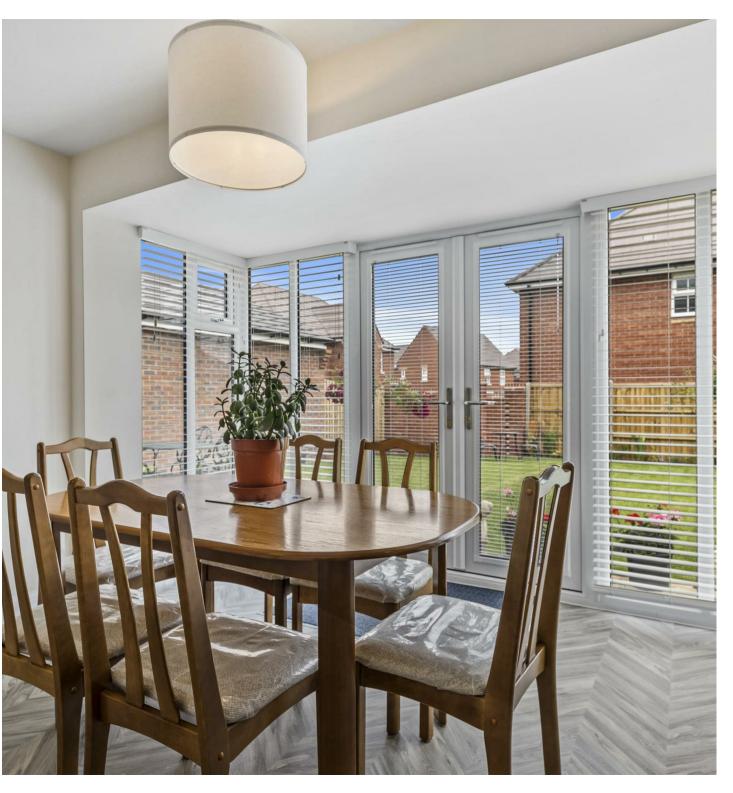

Dining Room:

Study:

Kitchen/Breakfast/Family Room:

Utility Room:

First Floor Landing:

Bedroom 1:

Dressing Room:

En-Suite Bathroom: