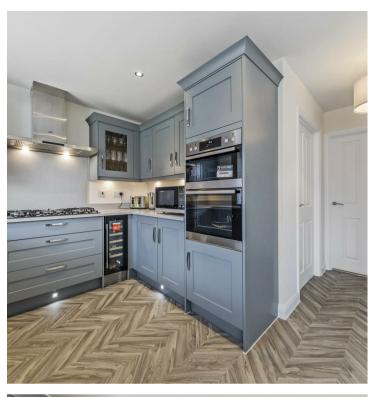

The heart of the home is the upgraded 21' kitchen/breakfast/family room, complete with top of the line built in and integrated appliances with luxurious granite work surfaces. Perfect for entertaining or relaxing, the property also features a spacious 16' living room with French doors onto the rear garden, a dedicated dining room, and a study for those who work from home.

Dining Room:

Study:

Kitchen/Breakfast/Family Room:

Utility Room:

First Floor Landing:

Bedroom 1:

Dressing Room:

En-Suite Bathroom: