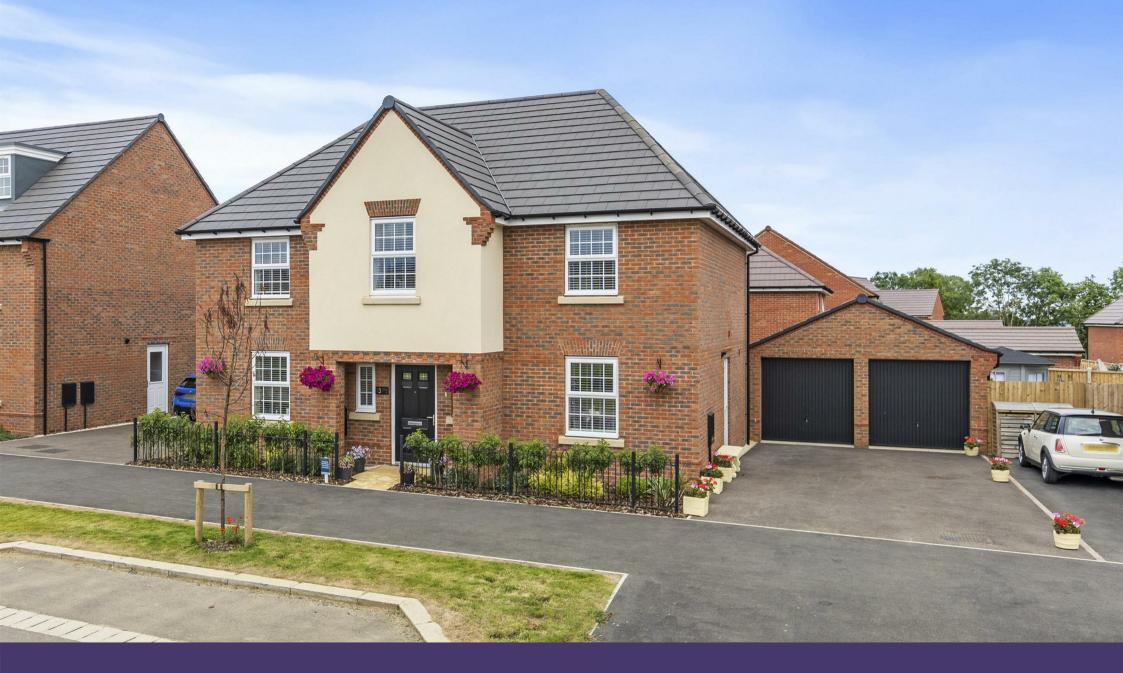

## About the Property

Approx 1800 sq ft - Built by David Wilson Homes, is this impressive four double bedroom detached property that is less than year old, with picturesque views over a lush green area, featuring a convenient double garage. This exquisite home also boasts upvc double glazing and efficient gas radiator heating.

Step outside and enjoy the meticulously landscaped rear garden, ideal for alfresco dining or simply unwinding after a long day. The property also offers off-road parking and a double garage, providing secure storage for vehicles and belongings.