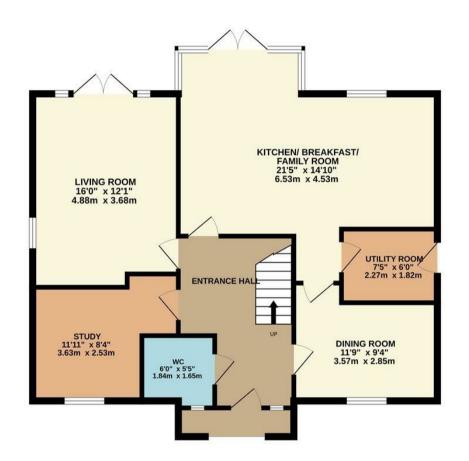

This superb family home must be seen to be fully appreciated. Schedule an internal viewing today and experience the epitome of modern luxury living.

Price £562,500

Entrance Hall:

Downstairs WC:

Living Room:

Dining Room:

Study:

Kitchen/Breakfast/Family Room:

Utility Room:

First Floor Landing:

Bedroom 1:

Dressing Room:

En-Suite Bathroom:

Bedroom 2:

En-Suite Shower Room:

Bedroom 3:

Bedroom 4:

Family Bathroom:

Front Garden:

Superb Landscaped Enclosed Rear Garden

GROUND FLOOR 897 sq.ft. (83.3 sq.m.) approx.