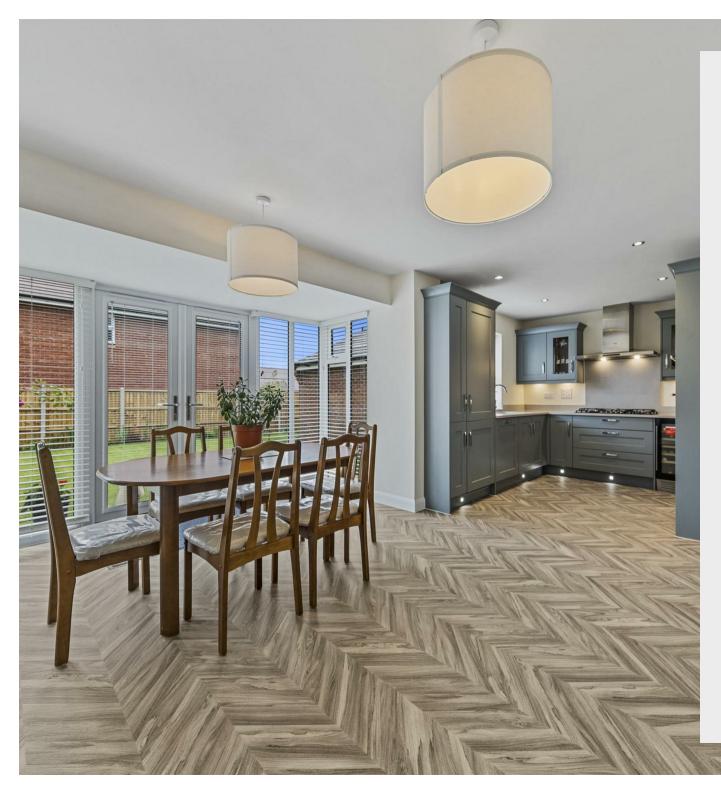

The heart of the home is the upgraded 21' kitchen/breakfast/family room, complete with top of the line built in and integrated appliances with luxurious granite work surfaces. Perfect for entertaining or relaxing, the property also features a spacious 16' living room with French doors onto the rear garden, a dedicated dining room, and a study for those who work from home.

Dining Room:

Study:

Kitchen/Breakfast/Family Room:

Utility Room:

First Floor Landing:

Bedroom 1:

Dressing Room:

En-Suite Bathroom: