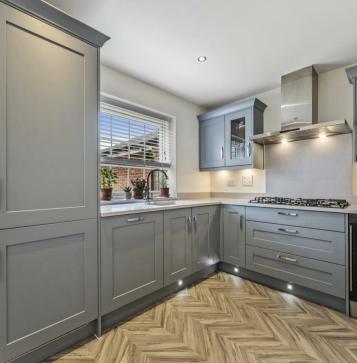

The heart of the home is the upgraded 21' kitchen/breakfast/family room, complete with top of the line built in and integrated appliances with luxurious granite work surfaces. Perfect for entertaining or relaxing, the property also features a spacious 16' living room with French doors onto the rear garden, a dedicated dining room, and a study for those who work from home.