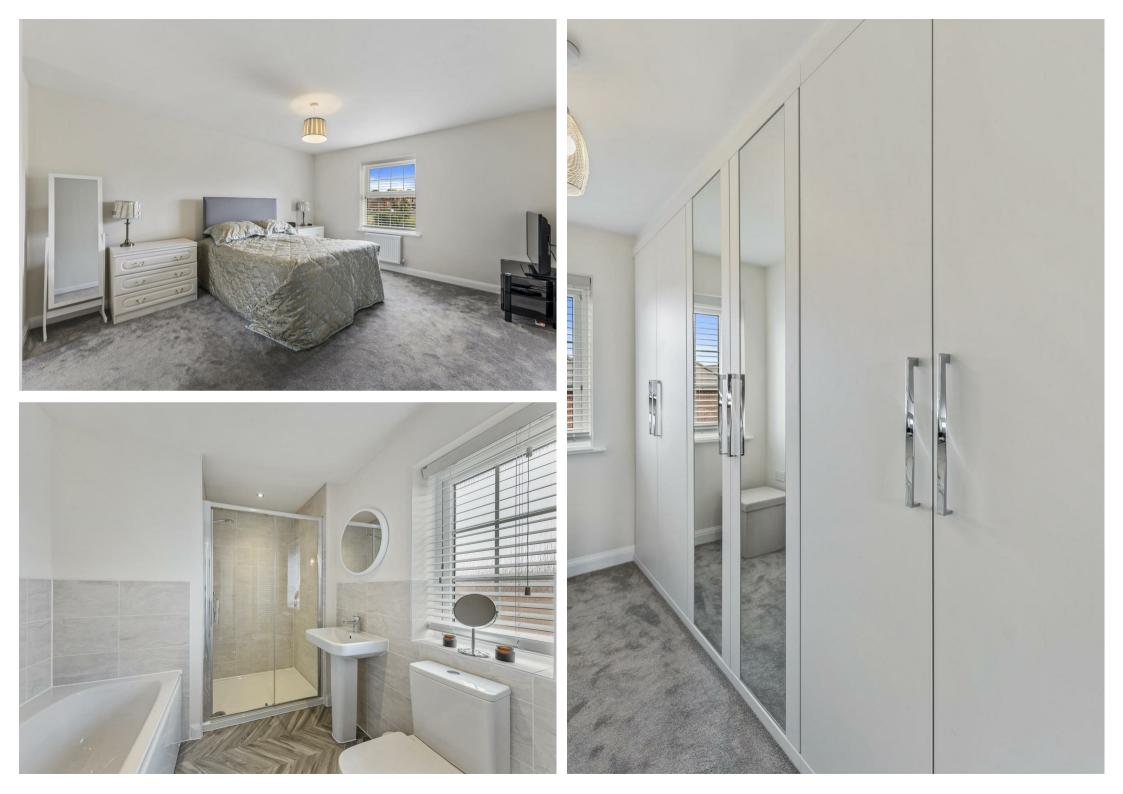

The main bedroom spans an impressive 16' with dressing room with fitted wardrobes which also includes a lavish en-suite bathroom with a separate shower cubicle. The second bedroom also benefits from an en-suite shower room, while two additional double bedrooms provide space for family or guests. The four-piece family bathroom is equally impressive, featuring a separate shower cubicle for added convenience.