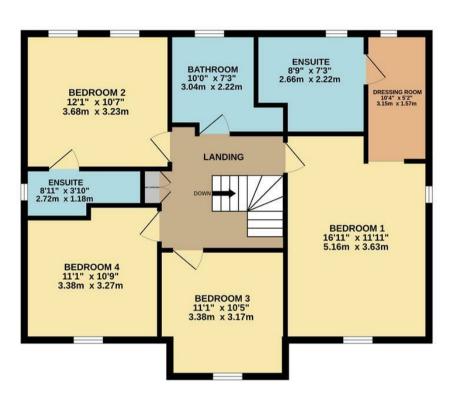

Bedroom 2:

En-Suite Shower Room:

Bedroom 3:

Bedroom 4:

Family Bathroom:

Front Garden:

Superb Landscaped Enclosed Rear Garden

GROUND FLOOR 897 sq.ft. (83.3 sq.m.) approx.

1ST FLOOR 915 sq.ft. (85.0 sq.m.) approx.

## TOTAL FLOOR AREA: 1812 sq.ft. (168.3 sq.m.) approx.

Whilst every attempt has been made to ensure the accuracy of the floor plan contained here, measurements of doors, windows, rooms and any other items are approximate and no responsibility is taken for any error, omission, or mis-statement. The plan is copyright to Simpson and Partners and is for illustrative purposes and should only be used as such by any prospective purchaser. The services, systems and appliances shown have not be tested and no guarantee as to their operability can be given Made with Metropix ©2024