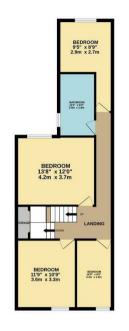

## £320,000

SD

Simpson & Partners

GROUND FLOOR 674 sq.ft. (62.6 sq.m.) approx. 1ST FLOOR 664 sq.ft. (61.7 sq.m.) approx. 2ND FLOOR 615 sq.ft. (57.2 sq.m.) approx.

TOTAL-FLOOR AREA: 1954 sqft, (13L5 sqft)) approx. We have present tables are index to the standardy of the floorpise costance tables, researchereds of door, where the tables are index to a standardy of the floorpise costance tables are index messacion or mis-standard tables are index to a standard by and a standard by and as a to be and prospective purchase. The same is done and applicance shows have not been table and no gasantees as to be tables and the floorpice of the same of the same table and the same tables are index and as to be tables and the floorpice of the same of the same tables are index and as to be tables and the floorpice of the same of the same tables are index and the same tables are index and the same of the same tables are index and the s