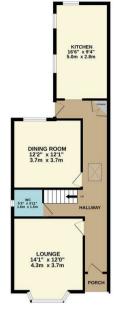

## £320,000

SD

Simpson & Partners

GROUND FLOOR 674 sq.ft. (62.6 sq.m.) approx. 1ST FLOOR 664 sq.ft. (61.7 sq.m.) approx. 2ND FLOOR 615 sq.ft. (57.2 sq.m.) approx.

TOTAL-FLOOR AREA: 1954 sqft, (13L5 sqft)) approx. We have present tables are index to the standardy of the floorpise costance tables, researchereds of door, where the tables are index to a standardy of the floorpise costance tables are index messacion or mis-standard tables are index to a standard by and a standard by and as a to be and prospective purchase. The same is done and applicance shows have not been table and no gasantees as to be tables and the floorpice of the same of the same table and the same tables are index and as to be tables and the floorpice of the same of the same tables are index and as to be tables and the floorpice of the same of the same tables are index and the same tables are index and the same of the same tables are index and the s