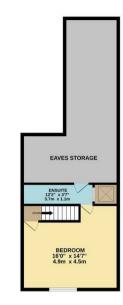

## £320,000

SD

Simpson & Partners

GROUND FLOOR 674 sq.ft. (62.6 sq.m.) approx. 1ST FLOOR 664 sq.ft. (61.7 sq.m.) approx. 2ND FLOOR 615 sq.ft. (57.2 sq.m.) approx.

TOTAL-FLOOR AREA: 1954 sqft, (13L5 sqft)) approx. We have present tables are index to the standardy of the floorpise costance tables, researchereds of door, where the tables are index to a standardy of the floorpise costance tables are index messacion or mis-standard tables are index to a standard by and a standard by and as a to be and prospective purchase. The same is done and applicance shows have not been table and no gasantees as to be tables and the floorpice of the same of the same table and the same tables are index and as to be tables and the floorpice of the same of the same tables are index and as to be tables and the floorpice of the same of the same tables are index and the same tables are index and the same of the same tables are index and the s