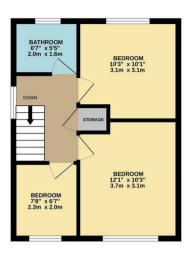

Upstairs, the first floor offers three well proportioned bedrooms and a white bathroom suite. The property's location is highly desirable, with easy access to local amenities and Brambleside Primary School, making it an excellent choice for families. The town centre is just a short drive away, offering a wide range of shopping, dining, and entertainment options.

GROUND FLOOR 404 sq.ft. (37.6 sq.m.) approx.

1ST FLOOR 373 sq.ft. (34.7 sq.m.) approx.

TOTAL FLOOR AREA: 778 sq.ft. (72.2 sq.m.) approx.

Whist every attempt has been made to ensure the accuracy of the floorpisal contained fore, measurements of doors, windows, croems and any other flems are approximate and no responsibility is taken for any error, omission or mis-statement. This plan is for illustrative purposes only and should be used as such by any prospective purchaser. The services, systems and applicances shown have not been tested and no guarantee measurements.