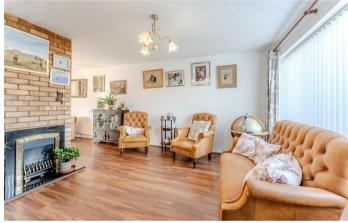

The ground floor comprises a welcoming lounge with a feature fireplace, which opens up to a dining room, perfect for entertaining guests. The fitted kitchen is well-equipped, off the dining room is a timber constructed lean to, providing access to the low-maintenance, Westerly-facing rear garden, ideal for enjoying the afternoon sun.