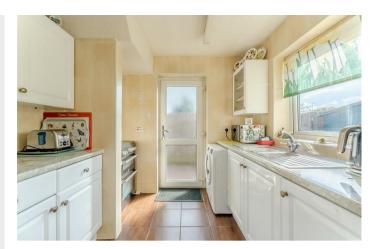

The ground floor comprises a welcoming lounge with a feature fireplace, which opens up to a dining room, perfect for entertaining guests. The fitted kitchen is well-equipped, off the dining room is a timber constructed lean to, providing access to the low-maintenance, Westerly-facing rear garden, ideal for enjoying the afternoon sun.