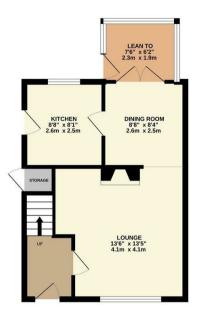

The ground floor comprises a welcoming lounge with a feature fireplace, which opens up to a dining room, perfect for entertaining guests. The fitted kitchen is well-equipped, off the dining room is a timber constructed lean to, providing access to the low-maintenance, Westerly-facing rear garden, ideal for enjoying the afternoon sun.

GROUND FLOOR 404 sq.ft. (37.6 sq.m.) approx.

1ST FLOOR 373 sq.ft. (34.7 sq.m.) approx.

TOTAL FLOOR AREA: 778 sq.ft. (72.2 sq.m.) approx.

Whist every attempt has been made to ensure the accuracy of the floorpisal contained fore, measurements of doors, windows, croems and any other flems are approximate and no responsibility is taken for any error, omission or mis-statement. This plan is for illustrative purposes only and should be used as such by any prospective purchaser. The services, systems and applicances shown have not been tested and no guarantee measurements.