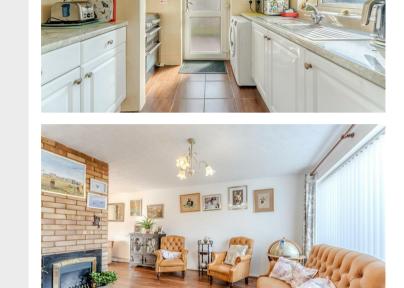

The ground floor comprises a welcoming lounge with a feature fireplace, which opens up to a dining room, perfect for entertaining guests. The fitted kitchen is well-equipped, off the dining room is a timber constructed lean to, providing access to the low-maintenance, Westerly-facing rear garden, ideal for enjoying the afternoon sun.