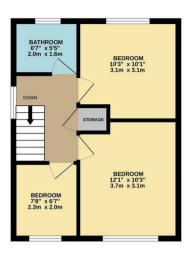

Upstairs, the first floor offers three well proportioned bedrooms and a white bathroom suite. The property's location is highly desirable, with easy access to local amenities and Brambleside Primary School, making it an excellent choice for families. The town centre is just a short drive away, offering a wide range of shopping, dining, and entertainment options.

Price £249,000

GROUND FLOOR 404 sq.ft. (37.6 sq.m.) approx.

1ST FLOOR 373 sq.ft. (34.7 sq.m.) approx.

TOTAL FLOOR AREA: 778 sq.ft. (72.2 sq.m.) approx.

Whist every attempt has been made to ensure the accuracy of the floorpisal contained fore, measurements of doors, windows, croems and any other flems are approximate and no responsibility is taken for any error, omission or mis-statement. This plan is for illustrative purposes only and should be used as such by any prospective purchaser. The services, systems and applicances shown have not been tested and no guarantee measurements.