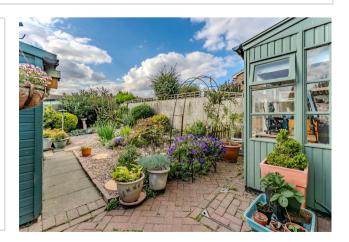

The ground floor comprises a welcoming lounge with a feature fireplace, which opens up to a dining room, perfect for entertaining guests. The fitted kitchen is well-equipped, off the dining room is a timber constructed lean to, providing access to the low-maintenance, Westerly-facing rear garden, ideal for enjoying the afternoon sun.