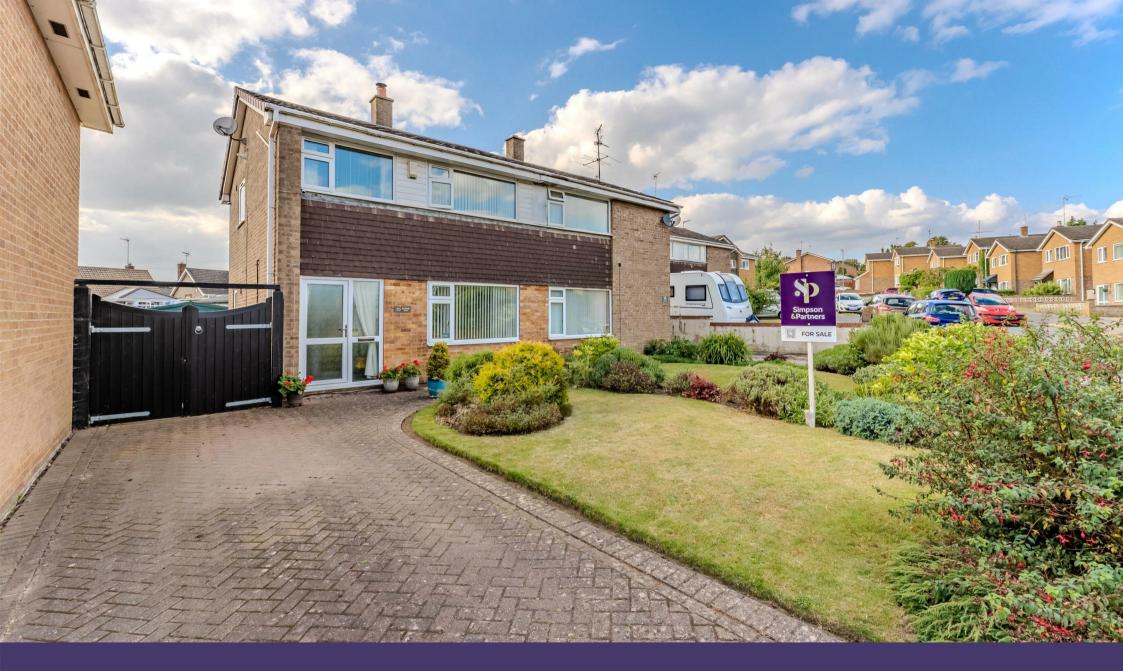

70 Pennine Way Kettering, NN16 9AX

This three bedroom semi-detached house is situated on the North side of Kettering, offering convenient offroad parking for multiple vehicles. The property boasts a range of attractive features, including UPVC double glazing and gas radiator heating for energy efficiency and comfort.

The ground floor comprises a welcoming lounge with a feature fireplace, which opens up to a dining room, perfect for entertaining guests. The fitted kitchen is well-equipped, off the dining room is a timber constructed lean to, providing access to the low-maintenance, Westerly-facing rear garden, ideal for enjoying the afternoon sun.