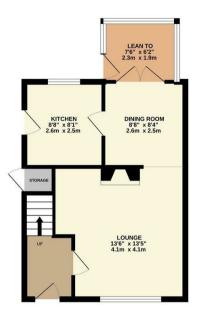

The ground floor comprises a welcoming lounge with a feature fireplace, which opens up to a dining room, perfect for entertaining guests. The fitted kitchen is well-equipped, off the dining room is a timber constructed lean to, providing access to the low-maintenance, Westerly-facing rear garden, ideal for enjoying the afternoon sun.

Price £249,000

GROUND FLOOR 404 sq.ft. (37.6 sq.m.) approx.

1ST FLOOR 373 sq.ft. (34.7 sq.m.) approx.

TOTAL FLOOR AREA: 778 sq.ft. (72.2 sq.m.) approx.

Whist every attempt has been made to ensure the accuracy of the floorpisal contained fore, measurements of doors, windows, croems and any other flems are approximate and no responsibility is taken for any error, omission or mis-statement. This plan is for illustrative purposes only and should be used as such by any prospective purchaser. The services, systems and applicances shown have not been tested and no guarantee measurements.