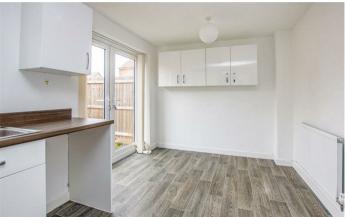

The ground floor reveals a 15' kitchen/dining room that comes equipped with stainless steel built-in appliances, perfect for culinary enthusiasts and family gatherings. Adjacent to this is a generous 14' living room, providing ample space for relaxation and entertainment. A convenient downstairs WC adds to the practicality of the layout.