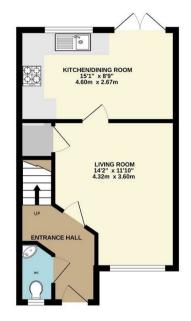

The ground floor reveals a 15' kitchen/dining room that comes equipped with stainless steel built-in appliances, perfect for culinary enthusiasts and family gatherings. Adjacent to this is a generous 14' living room, providing ample space for relaxation and entertainment. A convenient downstairs WC adds to the practicality of the layout.

## Price £245,000

GROUND FLOOR

1ST FLOOR

Third every attempt has been made to ensure the accuracy of the floor plan contained here, measurements of doors, vindows, nooms and any other terms are approximate and no responsibility is taken for any error, omission, or mis-statement. The plan is copyright to Simpson and Patners and is for illustrative purposes and should only be used as such by any prospective purchaser. The services, systems and appliances show have not be tested and no guarantiee as to their operability can be given.