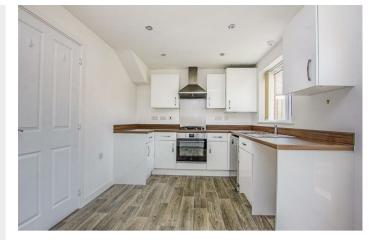

The ground floor reveals a 15' kitchen/dining room that comes equipped with stainless steel built-in appliances, perfect for culinary enthusiasts and family gatherings. Adjacent to this is a generous 14' living room, providing ample space for relaxation and entertainment. A convenient downstairs WC adds to the practicality of the layout.