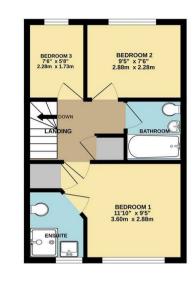

Ascending to the first floor, bedroom one impresses with its own en-suite shower room, offering a private retreat. Two additional bedrooms ensure flexibility for family, guests, or home office needs. The three-piece bathroom suite on this level caters to the household with style and functionality.

## Price £245,000

GROUND FLOOR

1ST FLOOR

Third every attempt has been made to ensure the accuracy of the floor plan contained here, measurements of doors, vindows, nooms and any other terms are approximate and no responsibility is taken for any error, omission, or mis-statement. The plan is copyright to Simpson and Patners and is for illustrative purposes and should only be used as such by any prospective purchaser. The services, systems and appliances show have not be tested and no guarantiee as to their operability can be given.