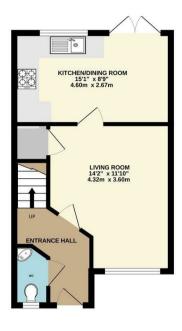

The ground floor reveals a 15' kitchen/dining room that comes equipped with stainless steel built-in appliances, perfect for culinary enthusiasts and family gatherings. Adjacent to this is a generous 14' living room, providing ample space for relaxation and entertainment. A convenient downstairs WC adds to the practicality of the layout.

Price £250,000

GROUND FLOOR 1ST FLOOR

Whilst every attempt has been made to ensure the accuracy of the floor plan contained here, measureme of doors, vindows, scomes and any other items are approximate and no responsibility is daken for any error, omission, or mis-statement. The plan is copyright to Simpson and Partners and is for illustration purposes and should only be used as sort by any prospective purchaser. The services, systems and appliances shown have not be tested and no guarantee as to their operability can be given