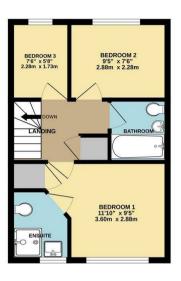

Ascending to the first floor, bedroom one impresses with its own en-suite shower room, offering a private retreat. Two additional bedrooms ensure flexibility for family, guests, or home office needs. The three-piece bathroom suite on this level caters to the household with style and functionality.

Price £250,000

GROUND FLOOR 1ST FLOOR

Whilst every attempt has been made to ensure the accuracy of the floor plan contained here, measureme of doors, vindows, scomes and any other items are approximate and no responsibility is daken for any error, omission, or mis-statement. The plan is copyright to Simpson and Partners and is for illustration purposes and should only be used as sort by any prospective purchaser. The services, systems and appliances shown have not be tested and no guarantee as to their operability can be given