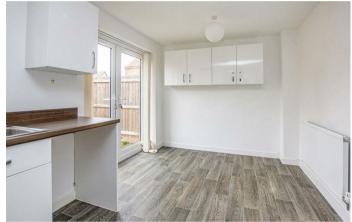

The ground floor reveals a 15' kitchen/dining room that comes equipped with stainless steel built-in appliances, perfect for culinary enthusiasts and family gatherings. Adjacent to this is a generous 14' living room, providing ample space for relaxation and entertainment. A convenient downstairs WC adds to the practicality of the layout.