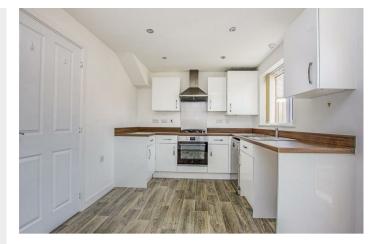

The ground floor reveals a 15' kitchen/dining room that comes equipped with stainless steel built-in appliances, perfect for culinary enthusiasts and family gatherings. Adjacent to this is a generous 14' living room, providing ample space for relaxation and entertainment. A convenient downstairs WC adds to the practicality of the layout.