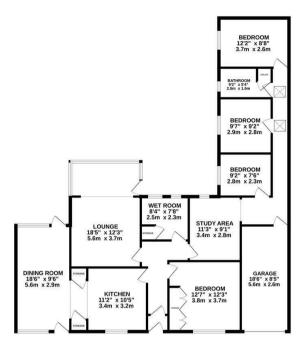

## Image: A for a set of the set

Simpson & Partners

GROUND FLOOR 1524 sq.ft. (141.6 sq.m.) approx.

TOTAL FLOOR ARE 1554 eg/L, [141.6 eg/L, m] pagnor. While dreys indeption been indeption terms the accounty of the transport outstand there, measurements of doors, windows, noors, and any other terms are approximate and no responsibility is taken for any energy measurement. The glan is the distanties pagnose out wind hould be used as work by any prospective punchase. The latest to pagnose any other and the set of parameter and the set of the s