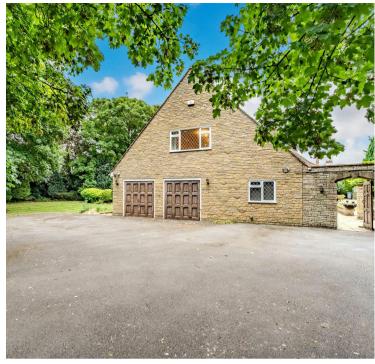

Sealed unit double glazing and gas radiator heating ensuring optimal comfort throughout the year. Electric gates grant access to the sweeping driveway, leading to the double garage, providing ample space for vehicles and storage.