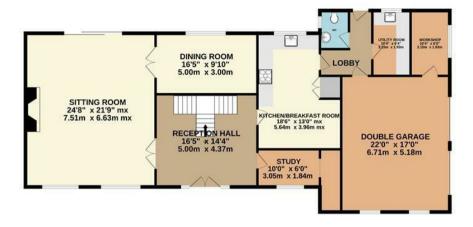

The 20' x 24' sitting room, complete with an inviting inglenook style fireplace, offers a warm and welcoming space for relaxation and entertainment. The formal 16' dining room, is perfect for hosting elegant dinner parties, while the 18' hand made kitchen, equipped with built-in appliances, is a chef's dream come true. A well appointed study and a convenient utility room, along with a guest cloakroom, complete the ground floor.

Sealed unit double glazing and gas radiator heating ensuring optimal comfort throughout the year. Electric gates grant access to the sweeping driveway, leading to the double garage, providing ample space for vehicles and storage.

To fully appreciate the unrivalled elegance and sophistication of this extraordinary residence, viewing is strictly by appointment only.

Price £1,150,000

Reception Hall:

Sitting Room:

Dining Room:

Study:

Kitchen/Breakfast Room:

## **GROUND FLOOR**