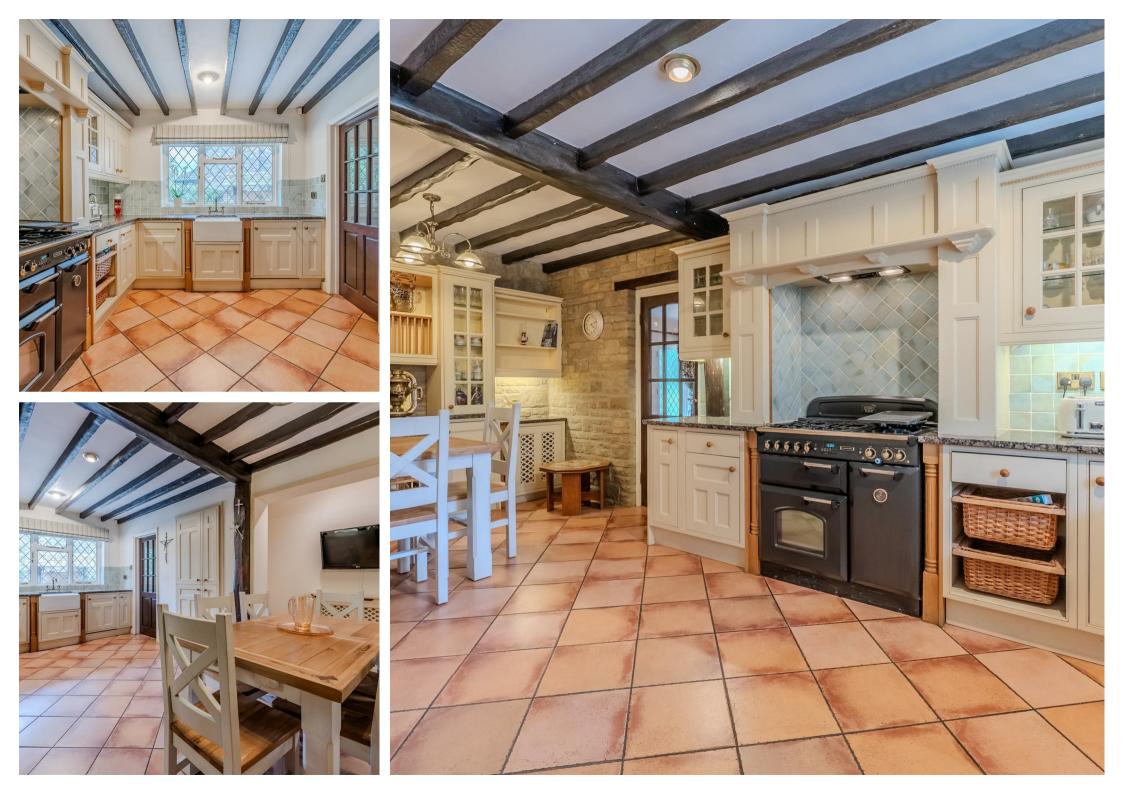

The 20' x 24' sitting room, complete with an inviting inglenook style fireplace, offers a warm and welcoming space for relaxation and entertainment. The formal 16' dining room, is perfect for hosting elegant dinner parties, while the 18' hand made kitchen, equipped with built-in appliances, is a chef's dream come true. A well appointed study and a convenient utility room, along with a guest cloakroom, complete the ground floor.