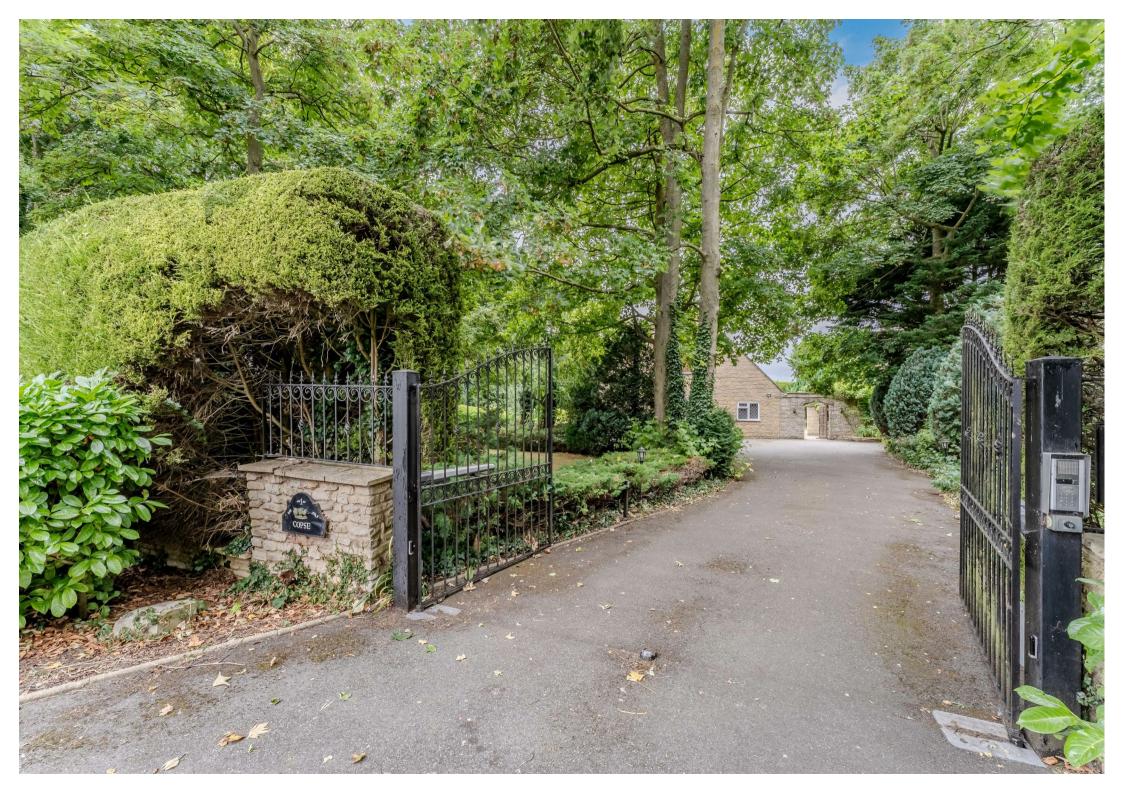

Sealed unit double glazing and gas radiator heating ensuring optimal comfort throughout the year. Electric gates grant access to the sweeping driveway, leading to the double garage, providing ample space for vehicles and storage.