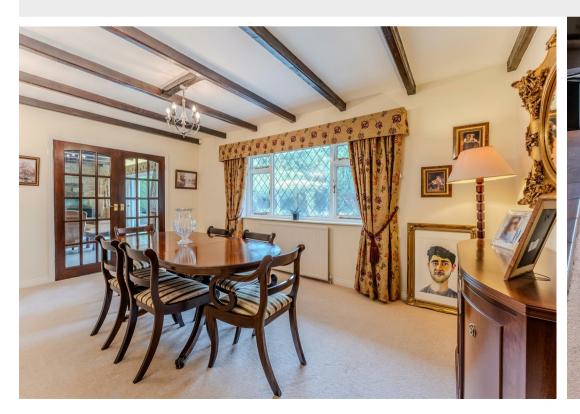

The 20' x 24' sitting room, complete with an inviting inglenook style fireplace, offers a warm and welcoming space for relaxation and entertainment. The formal 16' dining room, is perfect for hosting elegant dinner parties, while the 18' hand made kitchen, equipped with built-in appliances, is a chef's dream come true. A well appointed study and a convenient utility room, along with a guest cloakroom, complete the ground floor.