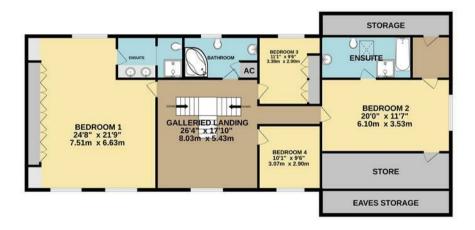

On the first floor where there are four double bedrooms. 24' x 19' Bedroom one, an oasis of luxury and features a lavish en-suite bathroom. The sizeable 20' bedroom two also boasts its own en-suite facilities, while the remaining bedrooms share access to a beautifully designed principal bathroom.

Utility Room:

Downstairs WC:

Galleried Landing:

Bedroom 1:

En-Suite

Bedroom 2:

En-Suite:

Walk in Wardrobe

Storage:

Bedroom 3:

Bedroom 4:

Bathroom:

Occupying A Plot 0.5 Acres

## 1ST FLOOR

Whilst every attempt has been made to ensure the accuracy of the floor plan contained here, measurements of doors, windows, rooms and any other lems are approximate and no responsibility is taken for any purposes and should only be useful as such by any proposed purposes and should only be useful as such by any proposed purpose. Any such as the such as such by any proposed purpose and such as the proposed purpose and appliances shown have not be tested and no guarantee as to their operability can be given Made with Nethoryo.cc.024.