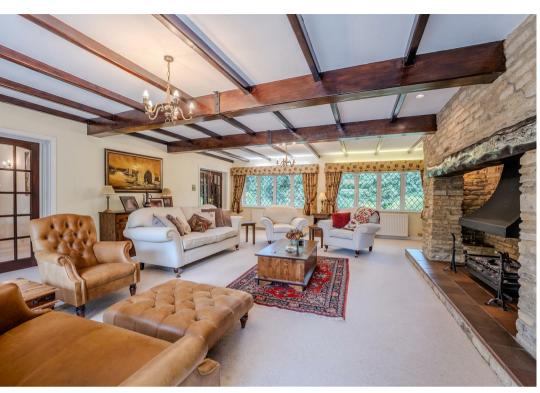

The 20' x 24' sitting room, complete with an inviting inglenook style fireplace, offers a warm and welcoming space for relaxation and entertainment. The formal 16' dining room, is perfect for hosting elegant dinner parties, while the 18' hand made kitchen, equipped with built-in appliances, is a chef's dream come true. A well appointed study and a convenient utility room, along with a guest cloakroom, complete the ground floor.