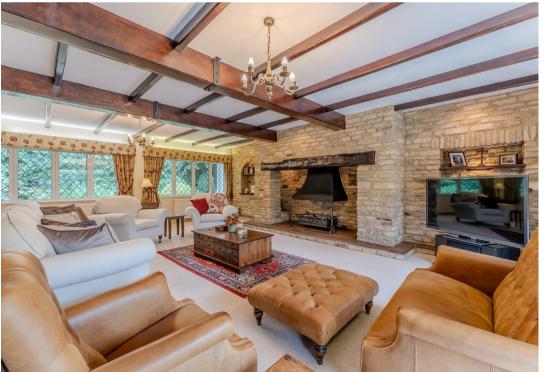

The 20' x 24' sitting room, complete with an inviting inglenook style fireplace, offers a warm and welcoming space for relaxation and entertainment. The formal 16' dining room, is perfect for hosting elegant dinner parties, while the 18' hand made kitchen, equipped with built-in appliances, is a chef's dream come true. A well appointed study and a convenient utility room, along with a guest cloakroom, complete the ground floor.