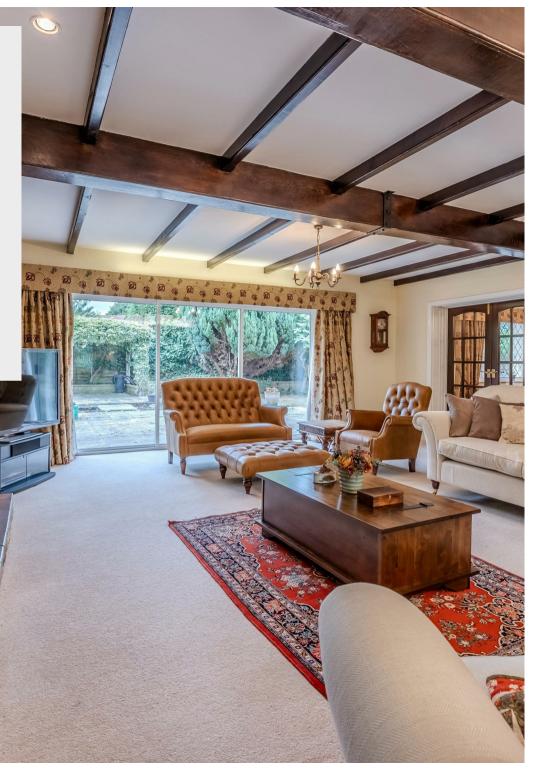

The 20' x 24' sitting room, complete with an inviting inglenook style fireplace, offers a warm and welcoming space for relaxation and entertainment. The formal 16' dining room, is perfect for hosting elegant dinner parties, while the 18' hand made kitchen, equipped with built-in appliances, is a chef's dream come true. A well appointed study and a convenient utility room, along with a guest cloakroom, complete the ground floor.

The true gem of this property lies in its fabulous private gardens, which wrap around three sides of the home. With tranquil ponds and captivating water features, these outdoor spaces offer a serene retreat from the hustle and bustle of daily life.