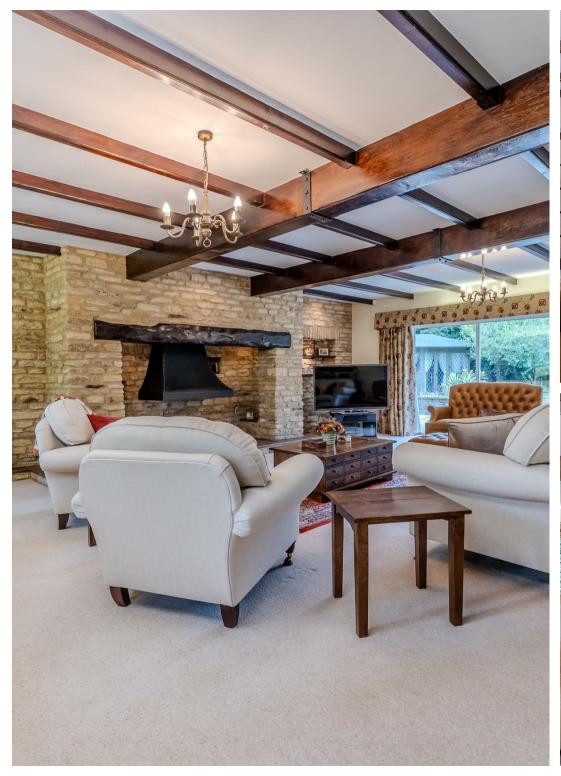

The 20' x 24' sitting room, complete with an inviting inglenook style fireplace, offers a warm and welcoming space for relaxation and entertainment. The formal 16' dining room, is perfect for hosting elegant dinner parties, while the 18' hand made kitchen, equipped with built-in appliances, is a chef's dream come true. A well appointed study and a convenient utility room, along with a guest cloakroom, complete the ground floor.