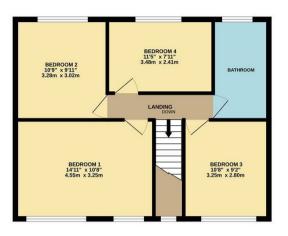

The 12-foot living room is perfect for relaxation, while the expansive 18-foot dining room provides an excellent space for hosting gatherings and family meals. The 14' master bedroom, offers a comfortable retreat for the homeowners. The property also includes a sleek white three-piece bathroom suite, combining functionality with modern design.

Offers Over £310,000

GROUND FLOOR 1ST FLOOR

Whits every attempt has been made to ensure the accuracy of the floor plan contained there, measurements of does, withdown, norms and any other letters are approximate and no responsibility to steam for any error, omission, or mis-statement. The plan is copyright to Simpson and Pariners and is for illustratine purposes and should only be used as such by any prospective purchaser. The services, systems and appliances shown have not be tested and no guarantee as to their operability can be given Made with Meroprox 62024.