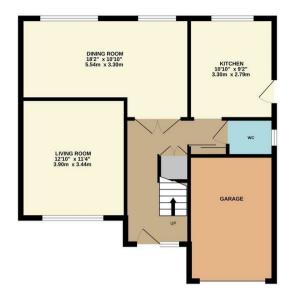

The 12-foot living room is perfect for relaxation, while the expansive 18-foot dining room provides an excellent space for hosting gatherings and family meals. The 14' master bedroom, offers a comfortable retreat for the homeowners. The property also includes a sleek white three-piece bathroom suite, combining functionality with modern design.

Offers Over £310,000

GROUND FLOOR 1ST FLOOR

Whits every attempt has been made to ensure the accuracy of the floor plan contained there, measurements of does, withdown, norms and any other letters are approximate and no responsibility to steam for any error, omission, or mis-statement. The plan is copyright to Simpson and Pariners and is for illustratine purposes and should only be used as such by any prospective purchaser. The services, systems and appliances shown have not be tested and no guarantee as to their operability can be given Made with Meroprox 62024.