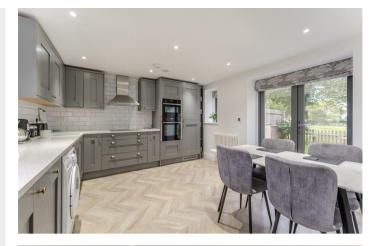

2 Wheatsheaf Mews, Main Street, Upper Benefield,, Northamptonshire. PE8 5AN

A wonderful two double bedroom stone property constructed in 2021 and presented in show home condition throughout. Situated in this popular North Northants village and boasting an open aspect to the rear and also offering convenient access to major road links. The property has much to be admired and is being sold with NO ONWARD CHAIN and parking for two vehicles, electric oil filled radiators, stylish Kitchen with built in appliances and Shower Room, beautiful decor and flooring and a well maintained garden overlooking a green area. The accommodation comprises; Entrance Hallway, W.C., Lounge, Kitchen/Breakfast Room, Landing, Two Double Bedrooms and Shower Room.