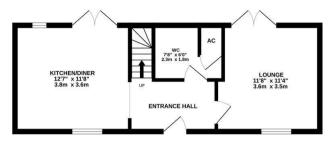

Price £299,995

GROUND FLOOR 390 sq.ft. (36.3 sq.m.) approx.

1ST FLOOR 390 sq.ft. (36.3 sq.m.) approx.

TOTAL FLOOR AREA: 781 sq.ft. (72.5 sq.m.) approx.

What every attempt has been made to ensure the accounty of the floorplan contained here, measurements, and the statement of the statement. This plan is not Matthemore purposes of your distinction by early prospective purchaser. The services, systems and applicances shown have not been lested and no guarantee as to their operationally or officerity or and replace.