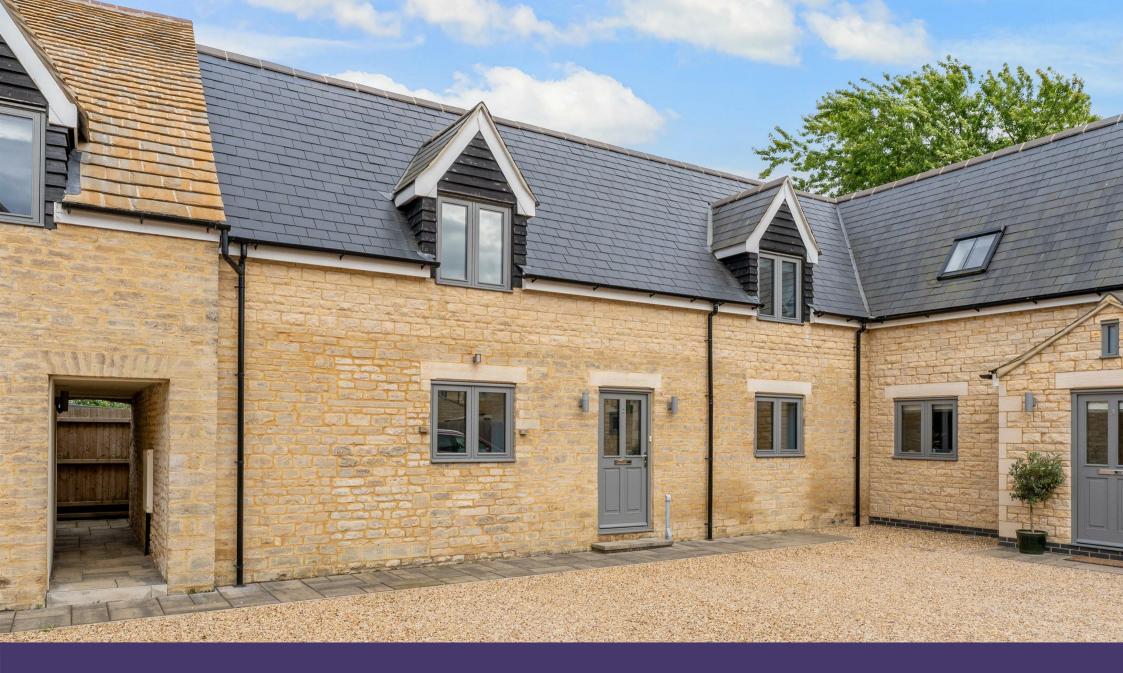

2 Wheatsheaf Mews, Main Street, Upper Benefield,, Northamptonshire. PE8 5AN

A wonderful two double bedroom stone property constructed in 2021 and presented in show home condition throughout. Situated in this popular North Northants village and boasting an open aspect to the rear and also offering convenient access to major road links. The property has much to be admired and is being sold with NO ONWARD CHAIN and parking for two vehicles, electric oil filled radiators, stylish Kitchen with built in appliances and Shower Room, beautiful decor and flooring and a well maintained garden overlooking a green area. The accommodation comprises; Entrance Hallway, W.C., Lounge, Kitchen/Breakfast Room, Landing, Two Double Bedrooms and Shower Room.