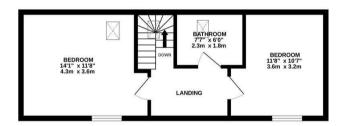

Price £299,995

GROUND FLOOR 390 sq.ft. (36.3 sq.m.) approx.

1ST FLOOR 390 sq.ft. (36.3 sq.m.) approx.

TOTAL FLOOR AREA: 781 sq.ft. (72.5 sq.m.) approx.

What every attempt has been made to ensure the accounty of the floorplan contained here, measurements, and the statement of the statement. This plan is not Matthemore purposes of your distinction by early prospective purchaser. The services, systems and applicances shown have not been lested and no guarantee as to their operationally or officerity or and replace.