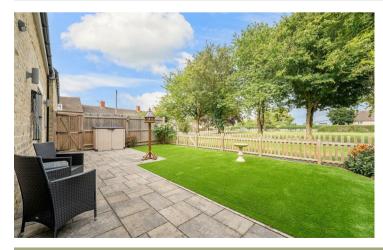

2 Wheatsheaf Mews, Main Street, Upper Benefield,, Northamptonshire. PE8 5AN

A wonderful two double bedroom stone property constructed in 2021 and presented in show home condition throughout. Situated in this popular North Northants village and boasting an open aspect to the rear and also offering convenient access to major road links. The property has much to be admired and is being sold with NO ONWARD CHAIN and parking for two vehicles, electric oil filled radiators, stylish Kitchen with built in appliances and Shower Room, beautiful decor and flooring and a well maintained garden overlooking a green area. The accommodation comprises; Entrance Hallway, W.C., Lounge, Kitchen/Breakfast Room, Landing, Two Double Bedrooms and Shower Room.