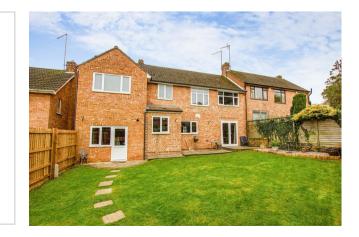

80 Greenhill Road Kettering, NN15 7LN

SSTC prior to marketing - Similar properties in this area urgently sought.

An impressive extended four bedroom semi detached family home situated in this most sought after location. Close to Kettering train station and the A14 this beautifully presented home briefly comprises entrance hall, lounge, dining room and a kitchen breakfast room with access to the integral garage. The first floor offers four well proportioned bedrooms with en-suite and a family bathroom.

The front of the property offers block paved off road parking in front of the aforementioned garage, whilst the back has a garden with patio and lawn area.