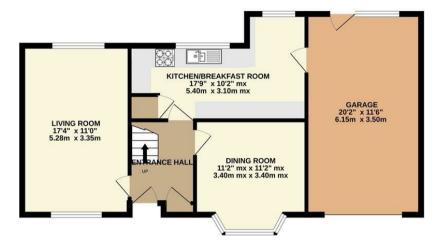

## Price £350,000

**GROUND FLOOR** 

**1ST FLOOR** 

Whilst every attempt has been made to ensure the accuracy of the floor plan contained here, measurements of doors, windows, rooms and any other items are approximate and no responsibility is taken for any error, omission, or mis-statement. The plan is copyright to Simpson and Partners and is for illustrative purposes and should only be used as such by any prospective purchaser. The services, systems and appliances shown have not be tested and no guarantee as to their operability can be given Made with Metropix ©2024