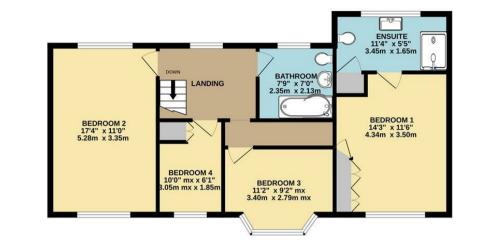

## Price £350,000

**GROUND FLOOR** 

**1ST FLOOR** 

Whilst every attempt has been made to ensure the accuracy of the floor plan contained here, measurements of doors, windows, rooms and any other items are approximate and no responsibility is taken for any error, omission, or mis-statement. The plan is copyright to Simpson and Partners and is for illustrative purposes and should only be used as such by any prospective purchaser. The services, systems and appliances shown have not be tested and no guarantee as to their operability can be given Made with Metropix ©2024