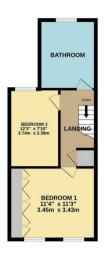

Retire to one of the two generously sized double bedrooms, each a haven of tranquillity and comfort. The modern white threepiece bathroom suite adds a touch of luxury, ensuring that your daily routine is a pleasure.

This superb home is a rare find, and an internal viewing is essential to fully appreciate its beauty and potential. Don't miss your chance to make this bay-fronted gem your own!

Price £194,995

GROUND FLOOR 1ST FLOOR 570 sq.t. (53.0 sq.m.) approx. 415 sq.t. (38.6 sq.m.) approx.

TOTAL FLOOR AREA: 1986 s.g.ft. (9.1.6 s.g.m.) approx.

White revery sament has been made to ensure the accuracy of the floor place contained here. measurers of doors, sindows, recons and any other terms are approximate and no responsibility is laken for any enron, crisiosur, err. resinstatement. The plan is copyright on Simption and Parties and is to till stated in purposes and should only be used as such by any prospective purchaser. The services, systems are applicances when have not be tended and no quartere as to their operating can be given.