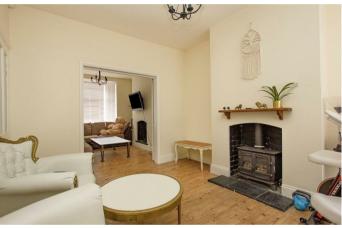

The heart of this property lies in the breath taking 21' kitchen/breakfast room, beautifully appointed with built-in appliances, creating a seamless and efficient cooking experience. Seamlessly flowing into the dining room this space features a captivating fireplace housing a log burner, perfect for cosy evenings spent with loved ones, which opens up to the sitting room,