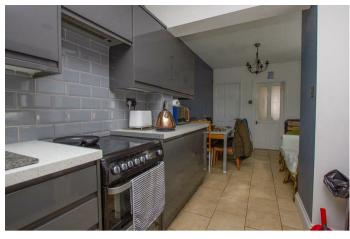

The heart of this property lies in the breath taking 21' kitchen/breakfast room, beautifully appointed with built-in appliances, creating a seamless and efficient cooking experience. Seamlessly flowing into the dining room this space features a captivating fireplace housing a log burner, perfect for cosy evenings spent with loved ones, which opens up to the sitting room,