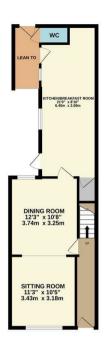

The heart of this property lies in the breath taking 21' kitchen/breakfast room, beautifully appointed with built-in appliances, creating a seamless and efficient cooking experience. Seamlessly flowing into the dining room this space features a captivating fireplace housing a log burner, perfect for cosy evenings spent with loved ones, which opens up to the sitting room,

This superb home is a rare find, and an internal viewing is essential to fully appreciate its beauty and potential. Don't miss your chance to make this bay-fronted gem your own!

Price £194,995

GROUND FLOOR 1ST FLOOR 570 sq.t. (53.0 sq.m.) approx. 415 sq.t. (38.6 sq.m.) approx.

TOTAL FLOOR AREA: 1986 s.g.ft. (9.1.6 s.g.m.) approx.

White revery sament has been made to ensure the accuracy of the floor place contained here. measurers of doors, sindows, recons and any other terms are approximate and no responsibility is laken for any enron, crisiosur, err. resinstatement. The plan is copyright on Simption and Parties and is to till stated in purposes and should only be used as such by any prospective purchaser. The services, systems are applicances when have not be tended and no quartere as to their operating can be given.