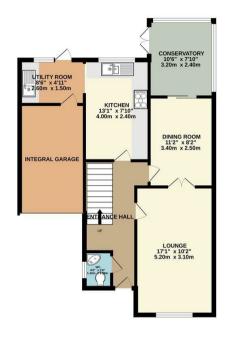

Upstairs, the impressive 14' master bedroom includes built in wardrobes and a luxurious en-suite shower room, offering a private sanctuary for the homeowners. The generous 15' second bedroom, along with two additional bedrooms and a luxury fitted family bathroom, provides accommodation for any growing family. The property also showcases beautifully landscaped front and a superb Southerly facing rear gardens, perfect for outdoor activities and gardening enthusiasts.