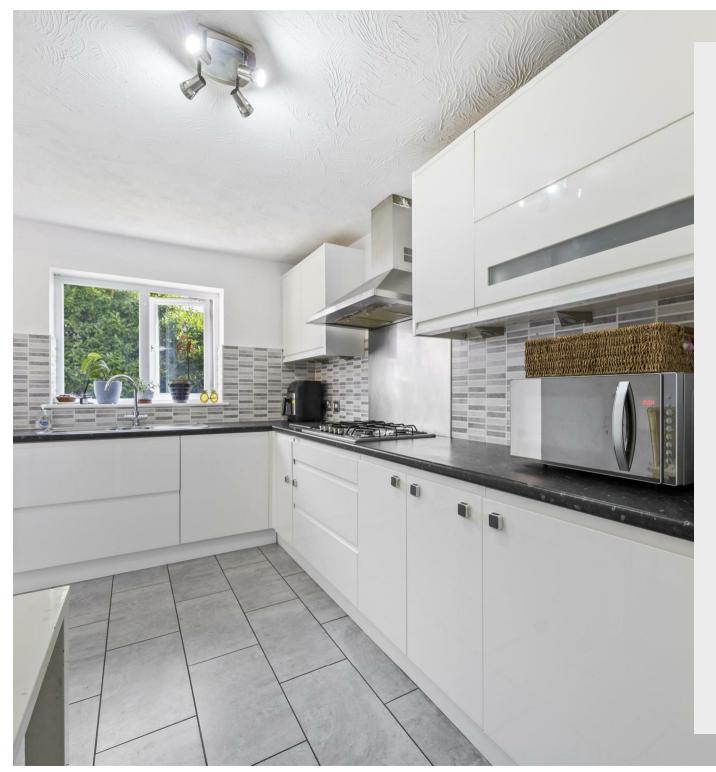

The house is further enhanced by UPVC double glazing and gas radiator heating, guaranteeing a warm and inviting living environment. The expansive 17' living room is the ideal setting for family gatherings, while the separate dining room and conservatory provide additional spaces for entertaining and unwinding. The well-equipped 13' kitchen/breakfast room features built-in appliances, under floor heating and is complemented by a convenient utility room.