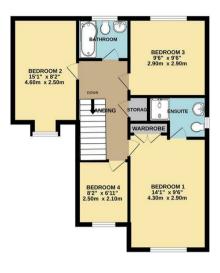

The house is further enhanced by UPVC double glazing and gas radiator heating, guaranteeing a warm and inviting living environment. The expansive 17' living room is the ideal setting for family gatherings, while the separate dining room and conservatory provide additional spaces for entertaining and unwinding. The well-equipped 13' kitchen/breakfast room features built-in appliances, under floor heating and is complemented by a convenient utility room.

Whist every attempt has been made to ensure the accuracy of the floor plan contained here, measurement of doors, whows, rooms and any other items are approximate and no responsibility to katen for any error, omission, or mis-statement. The plan is copyright to Simpson and Patners and is for illustrative purposes and should only be used as such by any prospective purposes. The services, systems and appliances shown have not be tested and no guarantee as to their operability can be given