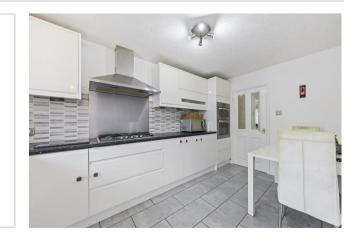

The house is further enhanced by UPVC double glazing and gas radiator heating, guaranteeing a warm and inviting living environment. The expansive 17' living room is the ideal setting for family gatherings, while the separate dining room and conservatory provide additional spaces for entertaining and unwinding. The well-equipped 13' kitchen/breakfast room features built-in appliances, under floor heating and is complemented by a convenient utility room.