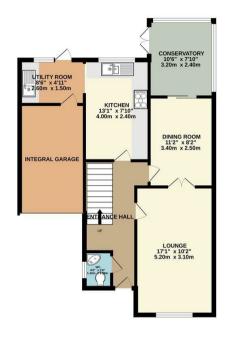

The house is further enhanced by UPVC double glazing and gas radiator heating, guaranteeing a warm and inviting living environment. The expansive 17' living room is the ideal setting for family gatherings, while the separate dining room and conservatory provide additional spaces for entertaining and unwinding. The well-equipped 13' kitchen/breakfast room features built-in appliances, under floor heating and is complemented by a convenient utility room.