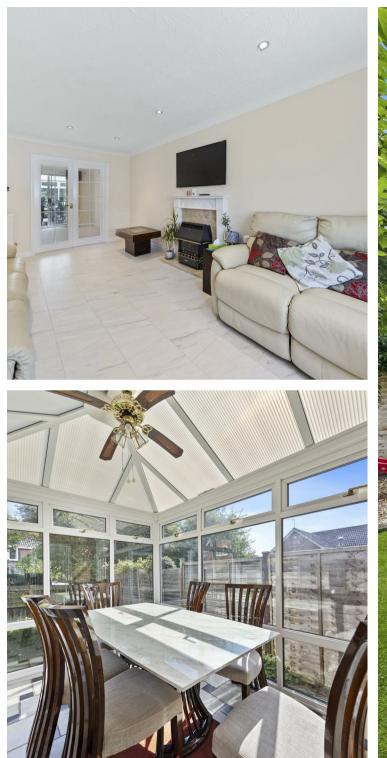

The house is further enhanced by UPVC double glazing and gas radiator heating, guaranteeing a warm and inviting living environment. The expansive 17' living room is the ideal setting for family gatherings, while the separate dining room and conservatory provide additional spaces for entertaining and unwinding. The well-equipped 13' kitchen/breakfast room features built-in appliances, under floor heating and is complemented by a convenient utility room.