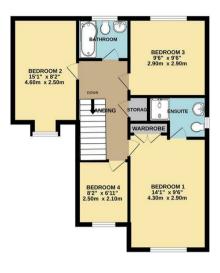

The house is further enhanced by UPVC double glazing and gas radiator heating, guaranteeing a warm and inviting living environment. The expansive 17' living room is the ideal setting for family gatherings, while the separate dining room and conservatory provide additional spaces for entertaining and unwinding. The well-equipped 13' kitchen/breakfast room features built-in appliances, under floor heating and is complemented by a convenient utility room.

An internal viewing is an absolute must to fully appreciate the immense potential and exceptional quality of this remarkable family home.

Price £410,000

Simpson & Partners

GROUND FLOOR

1ST FLOOR

Whist every attempt has been made to ensure the accuracy of the floor plan contained here, measurement of doors, whows, rooms and any other items are approximate and no responsibility to katen for any error, omission, or mis-statement. The plan is copyright to Simpson and Patners and is for illustrative purposes and should only be used as such by any prospective purposes. The services, systems and appliances shown have not be tested and no guarantee as to their operability can be given