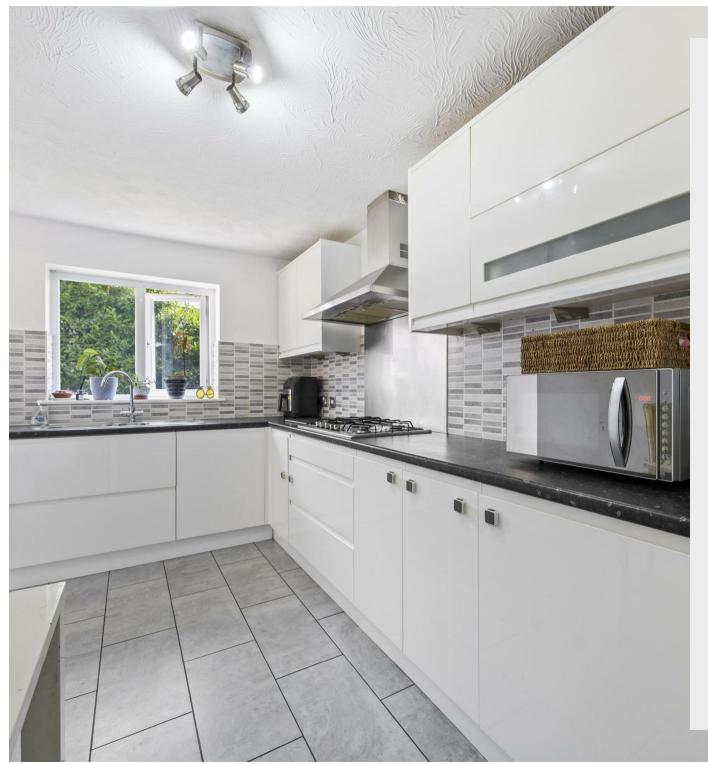

The house is further enhanced by UPVC double glazing and gas radiator heating, guaranteeing a warm and inviting living environment. The expansive 17' living room is the ideal setting for family gatherings, while the separate dining room and conservatory provide additional spaces for entertaining and unwinding. The well-equipped 13' kitchen/breakfast room features built-in appliances, under floor heating and is complemented by a convenient utility room.