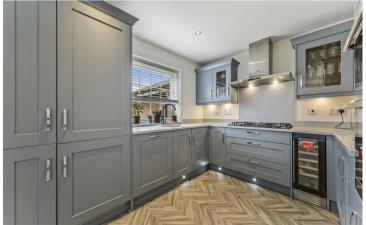

The heart of the home is the upgraded 21' kitchen/breakfast/family room, complete with top of the line built in and integrated appliances with luxurious granite work surfaces. Perfect for entertaining or relaxing, the property also features a spacious 16' living room with French doors onto the rear garden, a dedicated dining room, and a study for those who work from home.