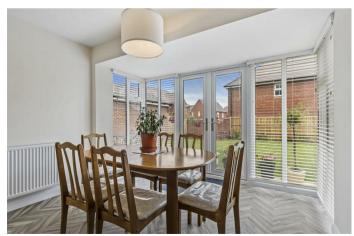

The heart of the home is the upgraded 21' kitchen/breakfast/family room, complete with top of the line built in and integrated appliances with luxurious granite work surfaces. Perfect for entertaining or relaxing, the property also features a spacious 16' living room with French doors onto the rear garden, a dedicated dining room, and a study for those who work from home.