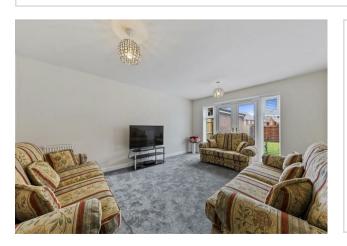

The heart of the home is the upgraded 21' kitchen/breakfast/family room, complete with top of the line built in and integrated appliances with luxurious granite work surfaces. Perfect for entertaining or relaxing, the property also features a spacious 16' living room with French doors onto the rear garden, a dedicated dining room, and a study for those who work from home.