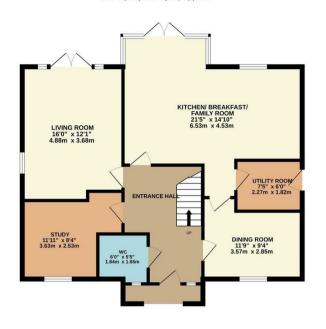

13 Sulgrave Street Kettering, NN15 5GQ

Approx 1800 sq ft - Built by David Wilson Homes, is this impressive four double bedroom detached property that is less than year old, with picturesque views over a lush green area, featuring a convenient double garage. This exquisite home also boasts upvo double glazing and efficient gas radiator heating.

The heart of the home is the upgraded 21' kitchen/breakfast/family room, complete with top of the line built in and integrated appliances with luxurious granite work surfaces. Perfect for entertaining or relaxing, the property also features a spacious 16' living room with French doors onto the rear garden, a dedicated dining room, and a study for those who work from home.

This superb family home must be seen to be fully appreciated. Schedule an internal viewing today and experience the epitome of modern luxury living.

Price £575,000

GROUND FLOOR 897 sq.ft. (83.3 sq.m.) approx.

## TOTAL FLOOR AREA: 1812 sq.ft. (168.3 sq.m.) approx.

Whits every utterript has been made to ensure the accuracy of the fixor plan consisted there, measurements of aboots, without some and any other items are supprofunded and in expenditurely in them for any error, omission, or mis-statement. The plan is copyright to Simpson and Partners and is for illustrative purposes and should only be used as such by any prospective purchaser. The services, systems and appliances shown have not be tested and no guarantee as to their operability can be given Made with Metropic 62024.