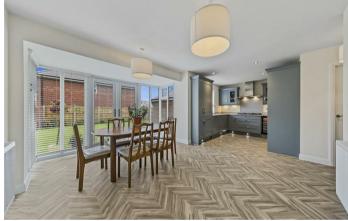

The heart of the home is the upgraded 21' kitchen/breakfast/family room, complete with top of the line built in and integrated appliances with luxurious granite work surfaces. Perfect for entertaining or relaxing, the property also features a spacious 16' living room with French doors onto the rear garden, a dedicated dining room, and a study for those who work from home.