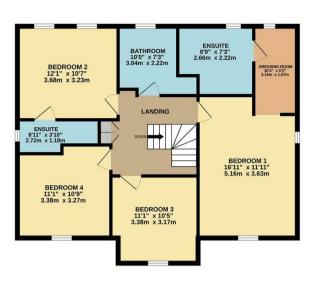

The main bedroom spans an impressive 16' with dressing room with fitted wardrobes which also includes a lavish en-suite bathroom with a separate shower cubicle. The second bedroom also benefits from an en-suite shower room, while two additional double bedrooms provide space for family or quests. The four-piece family bathroom is equally impressive, featuring a separate shower cubicle for added convenience.

## 1ST FLOOR 915 sq.ft. (85.0 sq.m.) approx.

## TOTAL FLOOR AREA: 1812 sq.ft. (168.3 sq.m.) approx.

Whits every utterript has been made to ensure the accuracy of the fixor plan consisted there, measurements of aboots, without some and any other items are supprofunded and in expenditurely in them for any error, omission, or mis-statement. The plan is copyright to Simpson and Partners and is for illustrative purposes and should only be used as such by any prospective purchaser. The services, systems and appliances shown have not be tested and no guarantee as to their operability can be given Made with Metropic 62024.