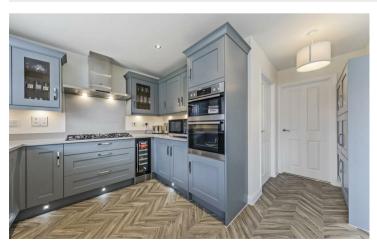

The heart of the home is the upgraded 21' kitchen/breakfast/family room, complete with top of the line built in and integrated appliances with luxurious granite work surfaces. Perfect for entertaining or relaxing, the property also features a spacious 16' living room with French doors onto the rear garden, a dedicated dining room, and a study for those who work from home.