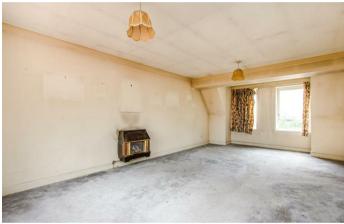

While the flat would benefit from some modernisation, it boasts a range of attractive features that make it an appealing choice. The property is equipped with radiator heating, ensuring a comfortable living environment during the colder months. The 22' living/dining room provides space for relaxing and entertaining, creating a versatile hub for daily life.