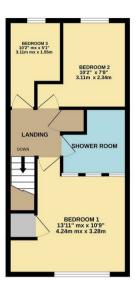

Price £185,000

GROUND FLOOR 1ST FLOOR 442 sq.ft. (41.1 sq.m.) approx. 410 sq.ft. (38.1 sq.m.) approx.

TOTAL FLOOR AREA. 853 sq.ft. (79.2 sq.m.) approx.

While every attempt has been made to extract the accuracy of the foot plan contained here, measurement of doors, windows, storms and any other titems are approximate and no responsibility is taken for any energy consciousness, or nor sistanteness. The plan is copyright to Singroun and Patheria and is for illustrative purposes and should not like the six such by any prospective purchases. The services, systems and applications shown have not be lessed and no giausarties as to them of cerebility can be given.