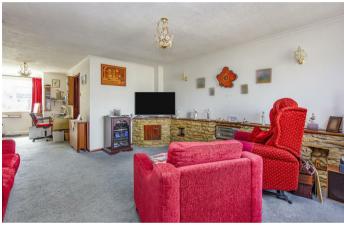

Step inside and discover a 29' living/dining room, providing space for both relaxation and entertaining. The room is flooded with natural light, creating a warm and inviting atmosphere. The property boasts the luxury of UPVC double glazing throughout, ensuring optimal insulation and energy efficiency.