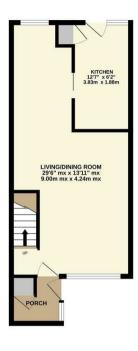

Price £185,000

GROUND FLOOR 1ST FLOOR 442 sq.ft. (41.1 sq.m.) approx. 410 sq.ft. (38.1 sq.m.) approx.

TOTAL FLOOR AREA. 853 sq.ft. (79.2 sq.m.) approx.

While every attempt has been made to extract the accuracy of the foot plan contained here, measurement of doors, windows, storms and any other titems are approximate and no responsibility is taken for any energy consciousness, or nor sistanteness. The plan is copyright to Singroun and Patheria and is for illustrative purposes and should not like the six such by any prospective purchases. The services, systems and applications shown have not be lessed and no giausarties as to them of cerebility can be given.