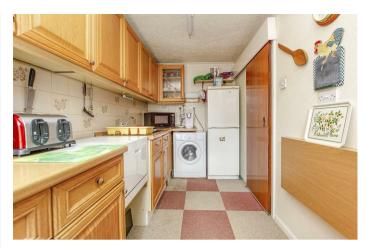

The heart of the home is undoubtedly the oak fitted kitchen. This beautifully crafted space showcases the perfect combination of style and functionality. The electric storage heaters ensure a comfortable living environment all year round.