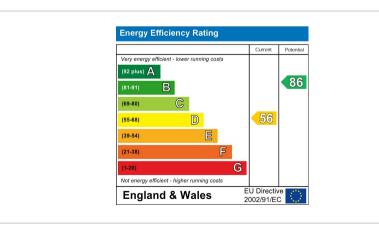

Step inside and discover a 29' living/dining room, providing space for both relaxation and entertaining. The room is flooded with natural light, creating a warm and inviting atmosphere. The property boasts the luxury of UPVC double glazing throughout, ensuring optimal insulation and energy efficiency.